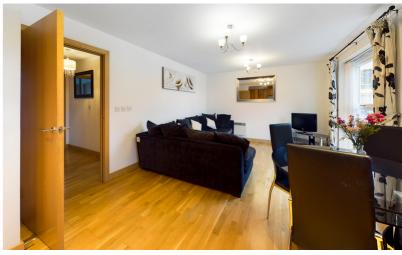

Accommodation comprises of entrance hall with access to living area/kitchen, two double bedrooms and bathroom. The living area with open plan kitchen benefits from integrated appliances and rear aspect windows overlooking the well maintained communal gardens. The property further offers bedroom with fitted wardrobes and ensuite shower room, further double bedroom and bathroom.