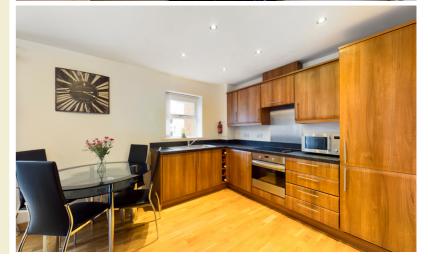

Accommodation comprises of entrance hall with access to living area/kitchen, two double bedrooms and bathroom. The living area with open plan kitchen benefits from integrated appliances and rear aspect windows overlooking the well maintained communal gardens. The property further offers bedroom with fitted wardrobes and ensuite shower room, further double bedroom and bathroom.