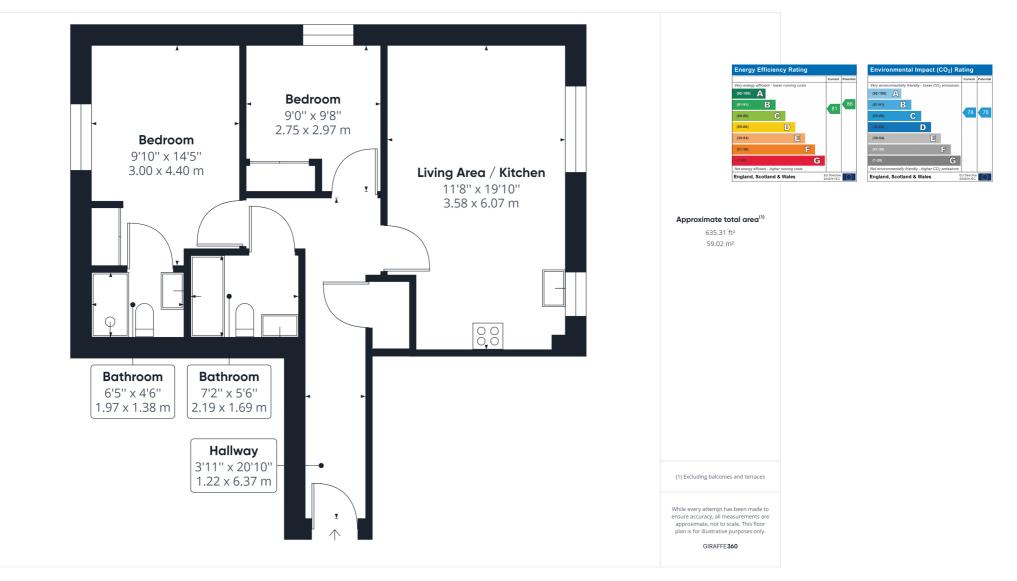

Accommodation comprises of entrance hall with access to living area/kitchen, two double bedrooms and bathroom. The living area with open plan kitchen benefits from integrated appliances and rear aspect windows overlooking the well maintained communal gardens. The property further offers bedroom with fitted wardrobes and ensuite shower room, further double bedroom and bathroom.

All measurements are approximate and quoted in metric with imperial equivalents and for general guidance only and whilst every attempt has been made to ensure accuracy, they must not be relied on. The fixtures, fittings and appliances referred to have not been tested and therefore no guarantee can be given and that they are in working order. Internal photographs are reproduced for general information and it must not be inferred that any item shown is included with the property. For a free valuation, contact the numbers listed on the brochure.