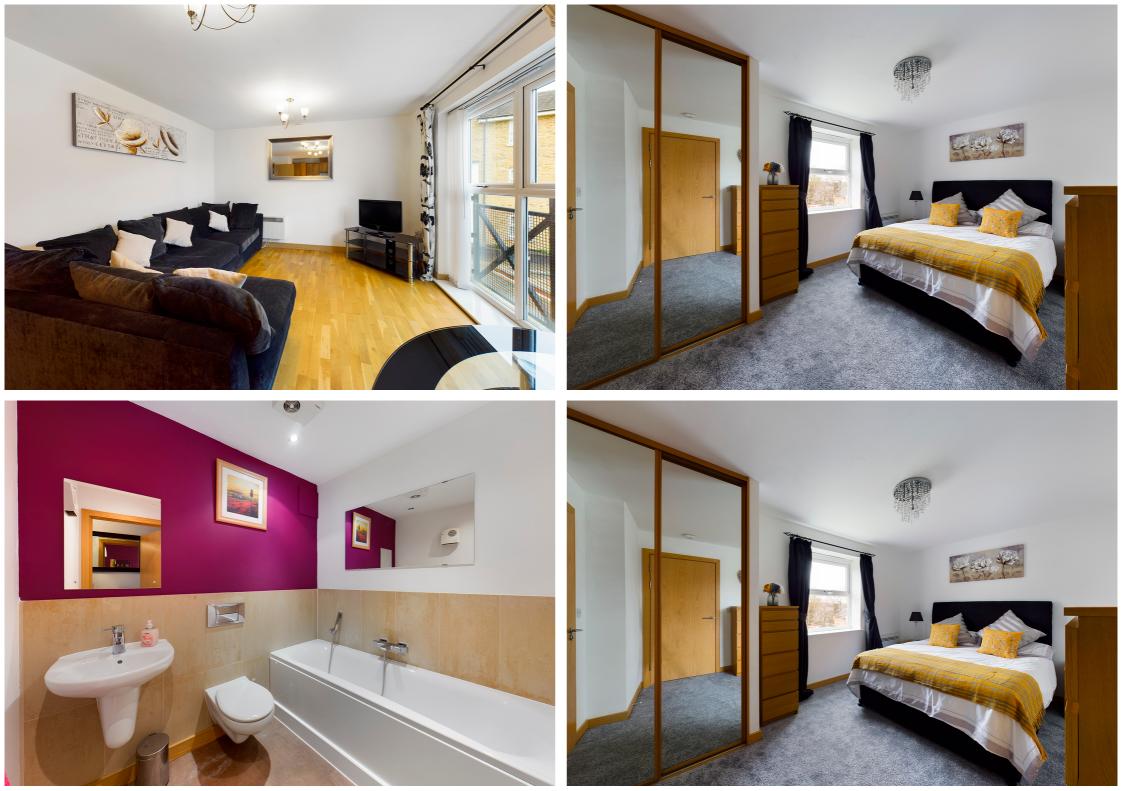

Accommodation comprises of entrance hall with access to living area/kitchen, two double bedrooms and bathroom. The living area with open plan kitchen benefits from integrated appliances and rear aspect windows overlooking the well maintained communal gardens. The property further offers bedroom with fitted wardrobes and ensuite shower room, further double bedroom and bathroom.