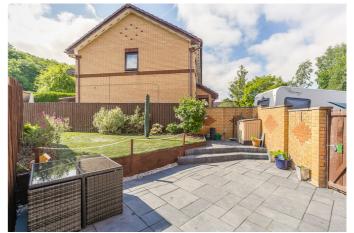

There is a lawn and mono-blocked driveway to the front, whilst a southerly facing rear garden includes a patio, synthetic turf lawn, grass lawn and a shed. This residential cul-de-sac development also provides additional, unrestricted, visitor parking, and has a semi-rural feel, bordered by farm and woodland.