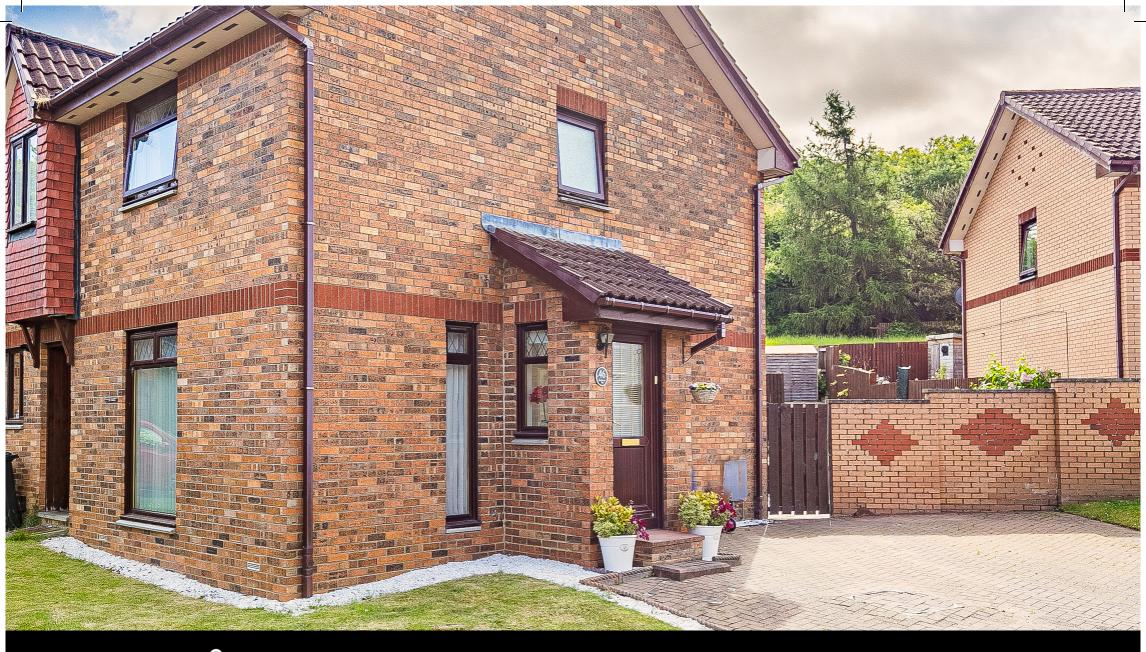

**Estate Agents and Solicitors** 

46 Easthouses Way, Easthouses, Dalkeith, Midlothian, EH22 4UA

Light and Beautifully Presented, Two-Bedroom, End-Terrace House

Up to date price and viewing info at mov8realestate.com/property

## **Property Description**

Light and beautifully presented, two-bedroom, end-terrace house, with gardens and a driveway. Located in a quiet and leafy residential area of Easthouses, near Dalkeith, Midlothian,

There is a lawn and mono-blocked driveway to the front, whilst a southerly facing rear garden includes a patio, synthetic turf lawn, grass lawn and a shed. This residential cul-de-sac development also provides additional, unrestricted, visitor parking, and has a semi-rural feel, bordered by farm and woodland.