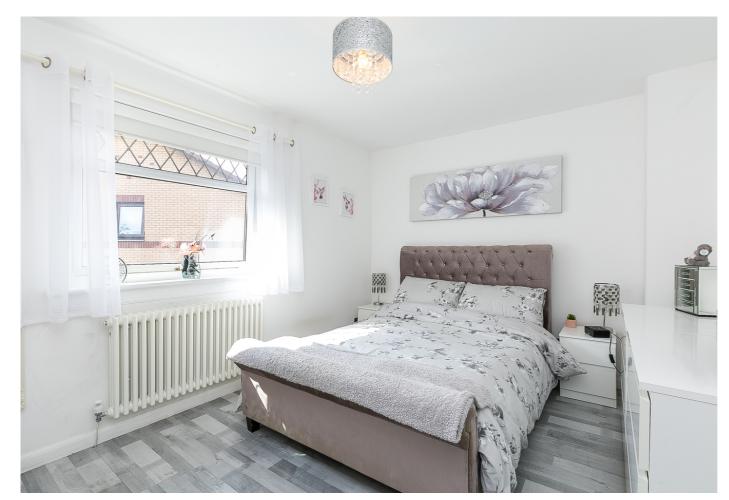

Comprises an entrance hall, living room, dining/kitchen, two double bedrooms and a family bathroom.

With light neutral decor throughout, highlights include a modern fitted kitchen and bathroom, contemporary flooring and lighting. In addition, there is good storage, including a loft, NEST gas central heating and double glazing.

Upstairs, leading off a landing, with storage, and set to either aspect. two double bedrooms continue the neutral decor and modern flooring of the living space, and both benefit from built-in wardrobe storage.