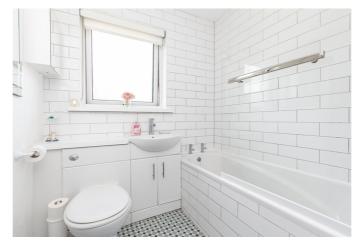

Completing the accommodation, a contemporary bathroom comprises a bath, with an overhead shower, a WC-suite set into storage, a chrome, ladder-style radiator and tiled, splash walls.