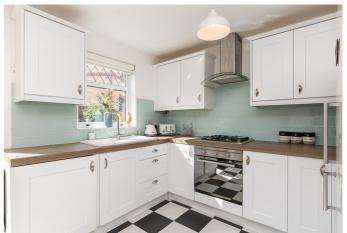

A bright entrance vestibule leads into the home's dual-aspect living room, which is finished with light, neutral decor and modern, wood-effect flooring. The well-proportioned reception space includes built-in cupboard storage and offers a flexible floorplan for freestanding furniture. Conveniently leading off the living room, a kitchen, with garden access, provides ample space for seated dining and is well-finished with white units, wood-effect worktops and stylish splashback tiling. An integrated oven, a gas hob and a canopy are included, whilst space and plumbing are available for further appliances.