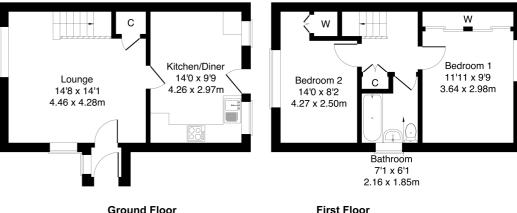

### mov<sup>8</sup> 46 Easthouses Way, Dalkeith, EH22 4UA

Approximate Gross Internal Area: (710 sq ft - 66 sq m.)

Legal Disclaimer: Floor-plan and measurements are for illustrative guidance only, and not intended to form part of any contract.

Comprises an entrance hall, living room, dining/kitchen, two double bedrooms and a family bathroom.

With light neutral decor throughout, highlights include a modern fitted kitchen and bathroom, contemporary flooring and lighting. In addition, there is good storage, including a loft, NEST gas central heating and double glazing.

Upstairs, leading off a landing, with storage, and set to either aspect. two double bedrooms continue the neutral decor and modern flooring of the living space, and both benefit from built-in wardrobe storage.

Completing the accommodation, a contemporary bathroom comprises a bath, with an overhead shower, a WC-suite set into storage, a chrome, ladder-style radiator and tiled, splash walls.