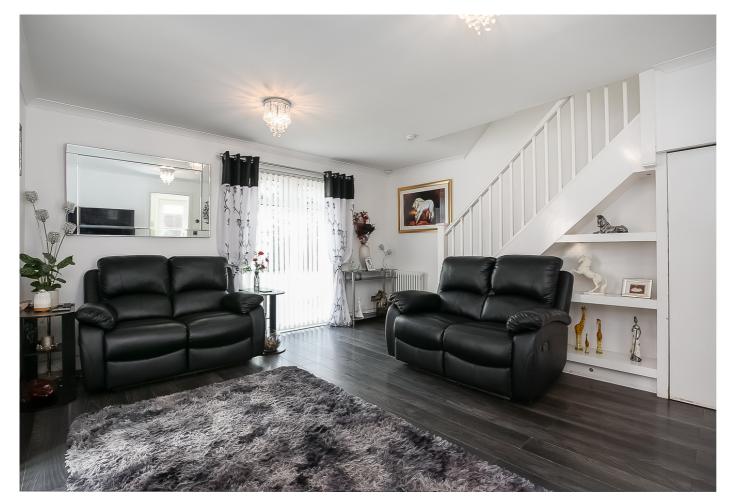

A bright entrance vestibule leads into the home's dual-aspect living room, which is finished with light, neutral decor and modern, wood-effect flooring. The well-proportioned reception space includes built-in cupboard storage and offers a flexible floorplan for freestanding furniture. Conveniently leading off the living room, a kitchen, with garden access, provides ample space for seated dining and is well-finished with white units, wood-effect worktops and stylish splashback tiling. An integrated oven, a gas hob and a canopy are included, whilst space and plumbing are available for further appliances.