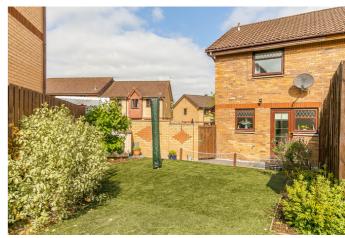

There is a lawn and mono-blocked driveway to the front, whilst a southerly facing rear garden includes a patio, synthetic turf lawn, grass lawn and a shed. This residential cul-de-sac development also provides additional, unrestricted, visitor parking, and has a semi-rural feel, bordered by farm and woodland.