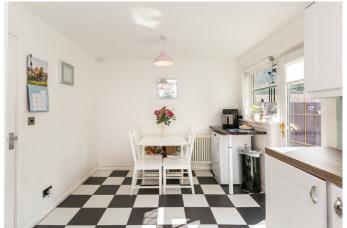

A bright entrance vestibule leads into the home's dual-aspect living room, which is finished with light, neutral decor and modern, wood-effect flooring. The well-proportioned reception space includes built-in cupboard storage and offers a flexible floorplan for freestanding furniture. Conveniently leading off the living room, a kitchen, with garden access, provides ample space for seated dining and is well-finished with white units, wood-effect worktops and stylish splashback tiling. An integrated oven, a gas hob and a canopy are included, whilst space and plumbing are available for further appliances.