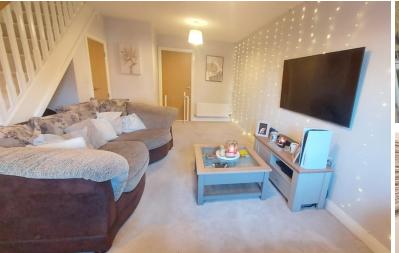

#### **LOUNGE / DINER**

20' 10" x 12' 9" max 10'6" min (6.35m x 3.89m max 3.20 min) (approx) Radiator, TV point, stairs to first BATHROOM floor accommodation.