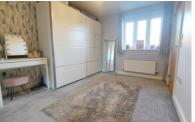

#### **BEDROOM ONE**

12' 2" x 9' 7" (3.71m x 2.92m) (approx) UPVC double glazed window to the front. Radiator, airing cupboard.

#### **BEDROOM TWO**

12' 9" x 10' 1" (3.89m x 3.07m) (approx) UPVC double glazed window to the rear. Radiator.

Fitted with a three piece suite comprising bath with shower attachment, wash hand basin and WC. Extensively tiled, extractor fan, chrome heated towel rail.