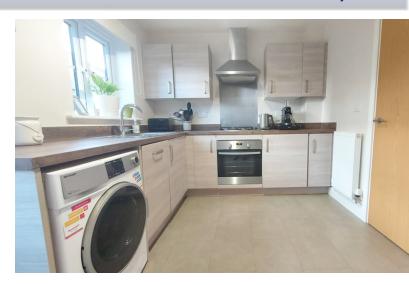

#### **KITCHEN**

12' 9" x 8' 5" (3.89m x 2.57m) (approx) Fitted with a range of eye level and base units with worktop over. Sink with mixer tap. Four ring gas hob with extractor fan over, electric oven. Plumbing for washing machine. Cupboard housing boiler. UPVC double glazed window to the rear.