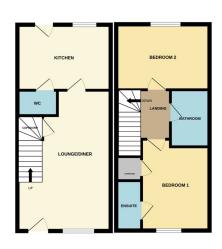

#### **LOUNGE / DINER**

20' 10" x 12' 9" max 10'6" min (6.35m x 3.89m max 3.20 min) (approx) Radiator, TV point, stairs to first BATHROOM floor accommodation.

#### **KITCHEN**

12' 9" x 8' 5" (3.89m x 2.57m) (approx) Fitted with a range of eye level and base units with worktop over. Sink with mixer tap. Four ring gas hob with extractor fan over, electric oven. Plumbing for washing machine. Cupboard housing boiler. UPVC double glazed window to the rear.

#### **CLOAKROOM**

Fitted with a two piece suite comprising wash hand basin with splashback and WC. Radiator, extractor fan.

#### **LANDING**

Loft access. Doors to:

#### **BEDROOM ONE**

12' 2" x 9' 7" (3.71m x 2.92m) (approx) UPVC double glazed window to the front. Radiator, airing cupboard.

### **ENSUITE**

Fitted with a three piece suite comprising shower cubicle, wash hand basin and WC. Radiator, extensive tiling, extractor fan.

#### **BEDROOM TWO**

12' 9" x 10' 1" (3.89m x 3.07m) (approx) UPVC double glazed window to the rear. Radiator.

Fitted with a three piece suite comprising bath with shower attachment, wash hand basin and WC. Extensively tiled, extractor fan, chrome heated towel rail.

#### **AGENTS NOTE**

The floorplan is for illustrative purposes only. Fixtures and fittings may not represent the current state of the property. Not to scale and is meant as a guide only.