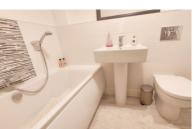

#### **BEDROOM TWO**

12' 9" x 10' 1" (3.89m x 3.07m) (approx) UPVC double glazed window to the rear. Radiator.

Fitted with a three piece suite comprising bath with shower attachment, wash hand basin and WC. Extensively tiled, extractor fan, chrome heated towel rail.