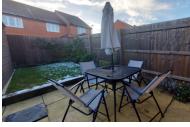

#### OUTSIDE

There is a driveway to the front of the property providing off street parking.

To the rear the southerly facing garden is mainly laid to lawn with timber fencing and paved patio.