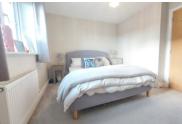

#### **BEDROOM ONE**

12' 2" x 9' 7" (3.71m x 2.92m) (approx) UPVC double glazed window to the front. Radiator, airing cupboard.

#### **BEDROOM TWO**

12' 9" x 10' 1" (3.89m x 3.07m) (approx) UPVC double glazed window to the rear. Radiator.

Fitted with a three piece suite comprising bath with shower attachment, wash hand basin and WC. Extensively tiled, extractor fan, chrome heated towel rail.