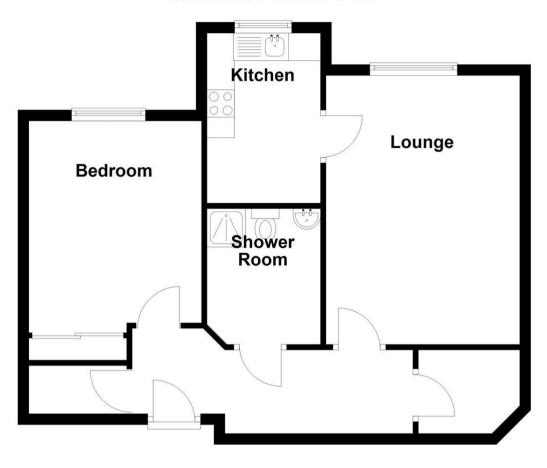

This is a leasehold property with 97 years remaining on the lease; there is no ground rent and the service charge is £721 per month.

The interior of this property comprises of the spacious living room, the fitted kitchen, one double bedroom and the bathroom on the first floor of the building. The property benefits from new carpets and ample storage space throughout.

This exciting opportunity sould not be missed! All enquiries can be made through Bettermove on 0330 004 0050.

Total area: approx. 55.9 sq. metres (602.0 sq. feet)

20-22 Bridge End, Leeds, LS1 4DJ t: 0330 004 0050 e: hello@bettermove.co.uk www.bettermove.co.uk