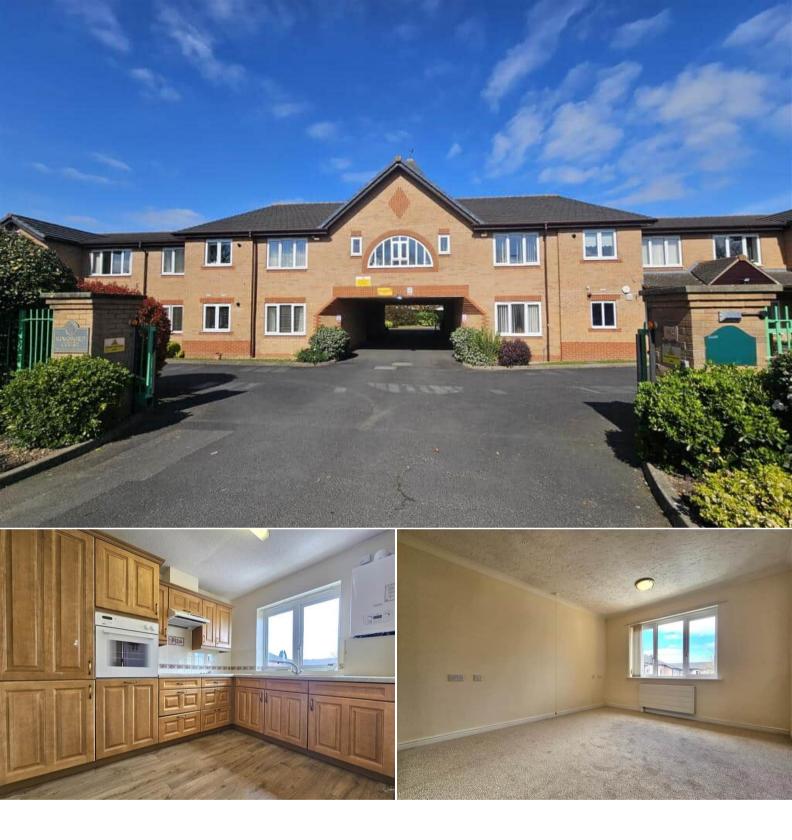

## Ulleries Road Solihull

Bettermove are proud to present this 1 bedroom retirement flat in Solihull, available with no forward chain. Located in an excellent retirement development for Over 60's this property provides a secure living accommodation with a range of services including a house manager together with 24 hour staff, resident's lounge and dining room.

The property benefits from double glazing, gas central heating throughout with a brand new combination boiler recently installed and has ample off street parking available via the communal car park. The council tax band is C.

This is a leasehold property with 97 years remaining on the lease; there is no ground rent and the service charge is £721 per month.

The interior of this property comprises of the spacious living room, the fitted kitchen, one double bedroom and the bathroom on the first floor of the building. The property benefits from new carpets and ample storage space throughout.