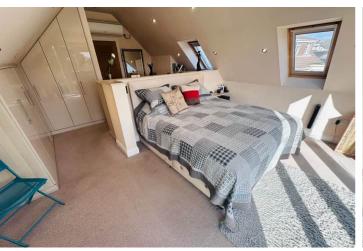

## SPECIFICATIONS

Entrance Hall 2.03m x 1.95m (6' 8" x 6' 5")

Lounge 6.87m x 4.00m (22' 6" x 13' 1")

**Kitchen/Diner** 7.00m x 4.56m (23' 0" x 15' 0")

**Snug/Bedroom 5** 4.20m x 3.42m (13' 9" x 11' 3")

**Bedroom 4** 4.16m x 3.42m (13' 8" x 11' 3")

**Shower Room** 2.57m x 1.69m (8' 5" x 5' 7")

**First Floor Landing** 2.07m x 1.07m (6' 9" x 3' 6")

Master Bedroom 5.92m x 4.77m (19' 5" x 15' 8")

**Bedroom 2** 4.73m x 4.18m (15' 6" x 13' 9")

**Bedroom 3** 4.75m x 3.84m (15' 7" x 12' 7")