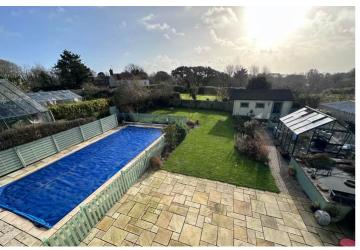

#### Garden

To the rear of the property is a beautiful garden with a workshop/store and a heated swimming pool. The garden is extremely private and overlooks a treelined valley, views which can also be seen from the large feature window in the master bedroom. Also, previous permissions have been past for a dower unit to one side of the garden.

#### **SPECIAL FEATURES**

- Excellent social space
- uPVC double glazed
- Heated pool
- Private garden
- Workshop/store
- Air conditioning upstairs
- Drop down cinema screen