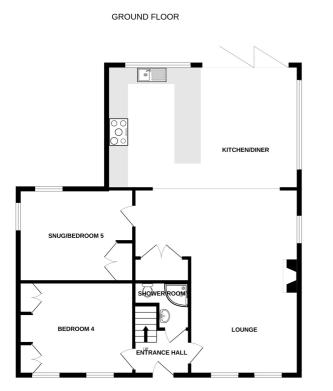

## SPECIFICATIONS

Entrance Hall 2.03m x 1.95m (6' 8" x 6' 5")

Lounge 6.87m x 4.00m (22' 6" x 13' 1")

**Kitchen/Diner** 7.00m x 4.56m (23' 0" x 15' 0")

**Snug/Bedroom 5** 4.20m x 3.42m (13' 9" x 11' 3")

**Bedroom 4** 4.16m x 3.42m (13' 8" x 11' 3")

**Shower Room** 2.57m x 1.69m (8' 5" x 5' 7")

**First Floor Landing** 2.07m x 1.07m (6' 9" x 3' 6")

Master Bedroom 5.92m x 4.77m (19' 5" x 15' 8")

**Bedroom 2** 4.73m x 4.18m (15' 6" x 13' 9")

**Bedroom 3** 4.75m x 3.84m (15' 7" x 12' 7")

Bathroom 2.70m x 1.75m (8' 10" x 5' 9")

### SCHOOL CATCHMENT

St Martins Primary School and Les Beaucamp High School

MASTER BEDROOM LANDING BEDROOM 2 BEDROOM 2 BEDROOM 2 BEDROOM 2

1ST FLOOR

MULLBURY COTTAGE

Whilst every attempt has been made to ensure the accuracy of the floorplan contained here, measurements of doors, windows, crooms and any other tems are are protromate and no tesponsibility is taken for any error, omission or mis-statement. This plan is for illustrative purposes only and should be used as such by any prospective purchaser. The services, systems and adpalances shown have not been tested and no guarantee as to their operability or efficiency can be given. Made with Wetropik ©2024.