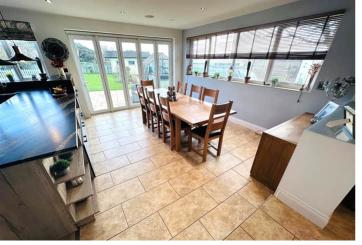

## Route de la Foret | St Martin |

This detached chalet bungalow is offered to the market in move-in condition and benefits from excellent social space as well as five double bedrooms. This wonderful family home is located on the border of St Martin and Forest with quiet lanes on the doorstep and shops and restaurants nearby. Accommodation comprises fantastic open plan living space incorporating a large lounge, kitchen and dining area which boasts bi-folding glass doors opening to the garden, there is a snug which can be a fifth bedroom, four double bedrooms, a bathroom and a shower room. To the rear of the property is a beautiful garden with a workshop/store and a heated swimming pool. The garden is extremely private and overlooks a treelined valley, views which can also be seen from the large feature window in the master bedroom. A gravel driveway to the front provides parking for a number of vehicles. Permission has been previously approved for a dower unit to be built in the rear garden. Viewing is essential to fully appreciate this beautiful house.

## SPECIFICATIONS

Entrance Hall 2.03m x 1.95m (6' 8" x 6' 5")

Lounge 6.87m x 4.00m (22' 6" x 13' 1")

**Kitchen/Diner** 7.00m x 4.56m (23' 0" x 15' 0")

**Snug/Bedroom 5** 4.20m x 3.42m (13' 9" x 11' 3")

**Bedroom 4** 4.16m x 3.42m (13' 8" x 11' 3")