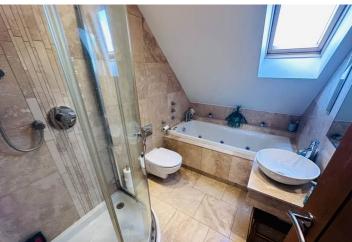

**Shower Room** 2.57m x 1.69m (8' 5" x 5' 7")

**First Floor Landing** 2.07m x 1.07m (6' 9" x 3' 6")

Master Bedroom 5.92m x 4.77m (19' 5" x 15' 8")

**Bedroom 2** 4.73m x 4.18m (15' 6" x 13' 9")

**Bedroom 3** 4.75m x 3.84m (15' 7" x 12' 7")

Bathroom 2.70m x 1.75m (8' 10" x 5' 9")