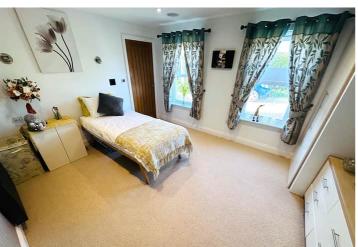

**Shower Room** 2.57m x 1.69m (8' 5" x 5' 7")

**First Floor Landing** 2.07m x 1.07m (6' 9" x 3' 6")

Master Bedroom 5.92m x 4.77m (19' 5" x 15' 8")

**Bedroom 2** 4.73m x 4.18m (15' 6" x 13' 9")

**Bedroom 3** 4.75m x 3.84m (15' 7" x 12' 7")