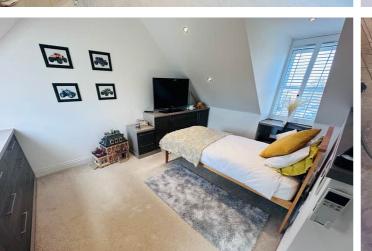

## SPECIFICATIONS

Entrance Hall 2.03m x 1.95m (6' 8" x 6' 5")

Lounge 6.87m x 4.00m (22' 6" x 13' 1")

**Kitchen/Diner** 7.00m x 4.56m (23' 0" x 15' 0")

**Snug/Bedroom 5** 4.20m x 3.42m (13' 9" x 11' 3")

**Bedroom 4** 4.16m x 3.42m (13' 8" x 11' 3")

**Shower Room** 2.57m x 1.69m (8' 5" x 5' 7")

**First Floor Landing** 2.07m x 1.07m (6' 9" x 3' 6")

Master Bedroom 5.92m x 4.77m (19' 5" x 15' 8")

**Bedroom 2** 4.73m x 4.18m (15' 6" x 13' 9")

**Bedroom 3** 4.75m x 3.84m (15' 7" x 12' 7")