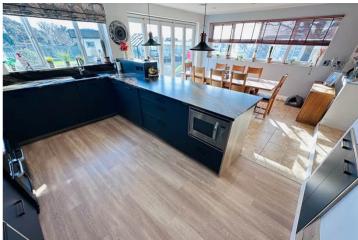

## Route de la Foret | St Martin |

This detached chalet bungalow is offered to the market in move-in condition and benefits from excellent social space as well as five double bedrooms. This wonderful family home is located on the border of St Martin and Forest with quiet lanes on the doorstep and shops and restaurants nearby. Accommodation comprises fantastic open plan living space incorporating a large lounge, kitchen and dining area which boasts bi-folding glass doors opening to the garden, there is a snug which can be a fifth bedroom, four double bedrooms, a bathroom and a shower room. To the rear of the property is a beautiful garden with a workshop/store and a heated swimming pool. The garden is extremely private and overlooks a treelined valley, views which can also be seen from the large feature window in the master bedroom. A gravel driveway to the front provides parking for a number of vehicles. Permission has been previously approved for a dower unit to be built in the rear garden. Viewing is essential to fully appreciate this beautiful house.

## SPECIFICATIONS

Entrance Hall 2.03m x 1.95m (6' 8" x 6' 5")

Lounge 6.87m x 4.00m (22' 6" x 13' 1")

**Kitchen/Diner** 7.00m x 4.56m (23' 0" x 15' 0")

**Snug/Bedroom 5** 4.20m x 3.42m (13' 9" x 11' 3")

**Bedroom 4** 4.16m x 3.42m (13' 8" x 11' 3")