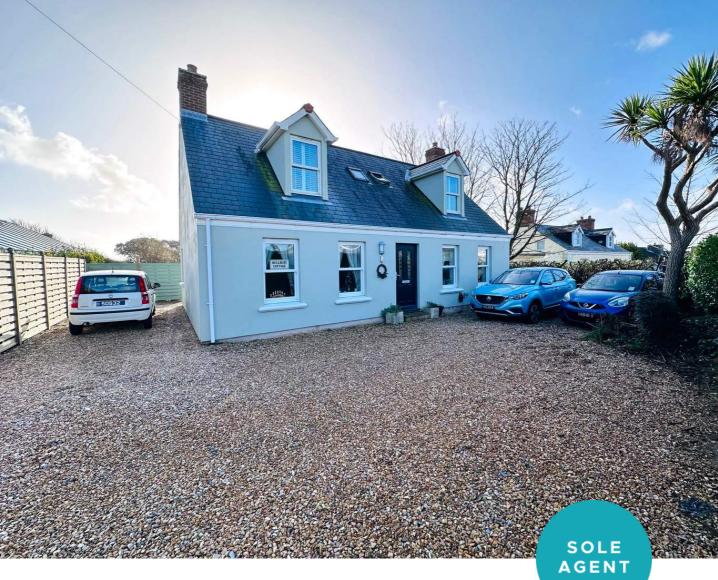

# Mullbury Cottage

## Route de la Foret | St Martin |

This detached chalet bungalow is offered to the market in move-in condition and benefits from excellent social space as well as five double bedrooms. This wonderful family home is located on the border of St Martin and Forest with quiet lanes on the doorstep and shops and restaurants nearby. Accommodation comprises fantastic open plan living space incorporating a large lounge, kitchen and dining area which boasts bi-folding glass doors opening to the garden, there is a snug which can be a fifth bedroom, four double bedrooms, a bathroom and a shower room. To the rear of the property is a beautiful garden with a workshop/store and a heated swimming pool. The garden is extremely private and overlooks a treelined valley, views which can also be seen from the large feature window in the master bedroom. A gravel driveway to the front provides parking for a number of vehicles. Permission has been previously approved for a dower unit to be built in the rear garden. Viewing is essential to fully appreciate this beautiful house.

# £1,125,000

- 5 BEDROOMS
- 2 BATHROOMS
- 2 RECEPTIONS

#### Parking

A gravel driveway to the front provides parking for a number of vehicles.