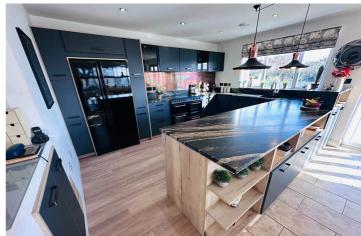

## Route de la Foret | St Martin |

This detached chalet bungalow is offered to the market in move-in condition and benefits from excellent social space as well as five double bedrooms. This wonderful family home is located on the border of St Martin and Forest with quiet lanes on the doorstep and shops and restaurants nearby. Accommodation comprises fantastic open plan living space incorporating a large lounge, kitchen and dining area which boasts bi-folding glass doors opening to the garden, there is a snug which can be a fifth bedroom, four double bedrooms, a bathroom and a shower room. To the rear of the property is a beautiful garden with a workshop/store and a heated swimming pool. The garden is extremely private and overlooks a treelined valley, views which can also be seen from the large feature window in the master bedroom. A gravel driveway to the front provides parking for a number of vehicles. Permission has been previously approved for a dower unit to be built in the rear garden. Viewing is essential to fully appreciate this beautiful house.

## SPECIFICATIONS

Entrance Hall 2.03m x 1.95m (6' 8" x 6' 5")

Lounge 6.87m x 4.00m (22' 6" x 13' 1")

**Kitchen/Diner** 7.00m x 4.56m (23' 0" x 15' 0")

**Snug/Bedroom 5** 4.20m x 3.42m (13' 9" x 11' 3")

**Bedroom 4** 4.16m x 3.42m (13' 8" x 11' 3")