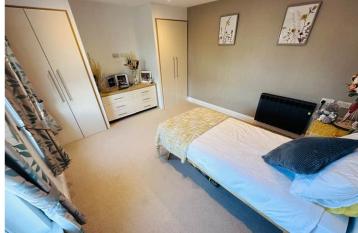

## SPECIFICATIONS

Entrance Hall 2.03m x 1.95m (6' 8" x 6' 5")

Lounge 6.87m x 4.00m (22' 6" x 13' 1")

**Kitchen/Diner** 7.00m x 4.56m (23' 0" x 15' 0")

**Snug/Bedroom 5** 4.20m x 3.42m (13' 9" x 11' 3")

**Bedroom 4** 4.16m x 3.42m (13' 8" x 11' 3")

**Shower Room** 2.57m x 1.69m (8' 5" x 5' 7")

**First Floor Landing** 2.07m x 1.07m (6' 9" x 3' 6")

Master Bedroom 5.92m x 4.77m (19' 5" x 15' 8")

**Bedroom 2** 4.73m x 4.18m (15' 6" x 13' 9")

**Bedroom 3** 4.75m x 3.84m (15' 7" x 12' 7")