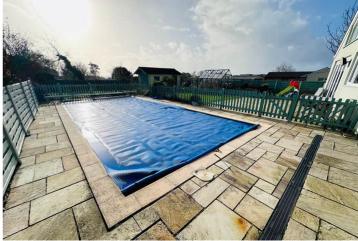

#### Garden

To the rear of the property is a beautiful garden with a workshop/store and a heated swimming pool. The garden is extremely private and overlooks a treelined valley, views which can also be seen from the large feature window in the master bedroom. Also, previous permissions have been past for a dower unit to one side of the garden.

#### **SPECIAL FEATURES**

- Excellent social space
- uPVC double glazed
- Heated pool
- Private garden
- Workshop/store
- Air conditioning upstairs
- Drop down cinema screen