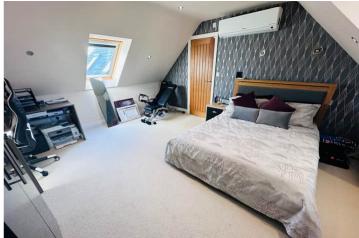

## SPECIFICATIONS

Entrance Hall 2.03m x 1.95m (6' 8" x 6' 5")

Lounge 6.87m x 4.00m (22' 6" x 13' 1")

**Kitchen/Diner** 7.00m x 4.56m (23' 0" x 15' 0")

**Snug/Bedroom 5** 4.20m x 3.42m (13' 9" x 11' 3")

**Bedroom 4** 4.16m x 3.42m (13' 8" x 11' 3")

**Shower Room** 2.57m x 1.69m (8' 5" x 5' 7")

**First Floor Landing** 2.07m x 1.07m (6' 9" x 3' 6")

Master Bedroom 5.92m x 4.77m (19' 5" x 15' 8")

**Bedroom 2** 4.73m x 4.18m (15' 6" x 13' 9")

**Bedroom 3** 4.75m x 3.84m (15' 7" x 12' 7")

#### **SPECIAL FEATURES**

- Excellent social space
- uPVC double glazed
- Heated pool
- Private garden
- Workshop/store
- Air conditioning upstairs
- Drop down cinema screen