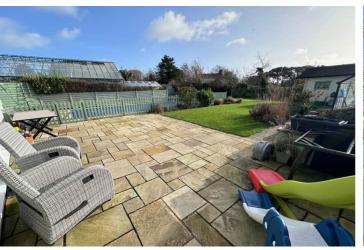

#### Garden

To the rear of the property is a beautiful garden with a workshop/store and a heated swimming pool. The garden is extremely private and overlooks a treelined valley, views which can also be seen from the large feature window in the master bedroom. Also, previous permissions have been past for a dower unit to one side of the garden.

#### Parking

A gravel driveway to the front provides parking for a number of vehicles.