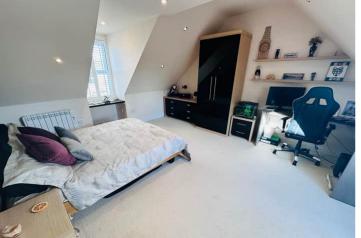

## SPECIFICATIONS

Entrance Hall 2.03m x 1.95m (6' 8" x 6' 5")

Lounge 6.87m x 4.00m (22' 6" x 13' 1")

**Kitchen/Diner** 7.00m x 4.56m (23' 0" x 15' 0")

**Snug/Bedroom 5** 4.20m x 3.42m (13' 9" x 11' 3")

**Bedroom 4** 4.16m x 3.42m (13' 8" x 11' 3")

**Shower Room** 2.57m x 1.69m (8' 5" x 5' 7")

**First Floor Landing** 2.07m x 1.07m (6' 9" x 3' 6")

Master Bedroom 5.92m x 4.77m (19' 5" x 15' 8")

**Bedroom 2** 4.73m x 4.18m (15' 6" x 13' 9")

**Bedroom 3** 4.75m x 3.84m (15' 7" x 12' 7")

#### **SPECIAL FEATURES**

- Excellent social space
- uPVC double glazed
- Heated pool
- Private garden
- Workshop/store
- Air conditioning upstairs
- Drop down cinema screen