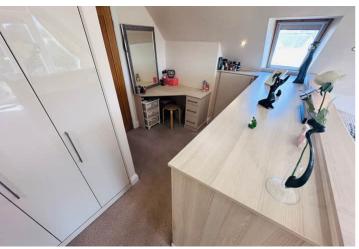

## SPECIFICATIONS

Entrance Hall 2.03m x 1.95m (6' 8" x 6' 5")

Lounge 6.87m x 4.00m (22' 6" x 13' 1")

**Kitchen/Diner** 7.00m x 4.56m (23' 0" x 15' 0")

**Snug/Bedroom 5** 4.20m x 3.42m (13' 9" x 11' 3")

**Bedroom 4** 4.16m x 3.42m (13' 8" x 11' 3")

**Shower Room** 2.57m x 1.69m (8' 5" x 5' 7")

**First Floor Landing** 2.07m x 1.07m (6' 9" x 3' 6")

Master Bedroom 5.92m x 4.77m (19' 5" x 15' 8")

**Bedroom 2** 4.73m x 4.18m (15' 6" x 13' 9")

**Bedroom 3** 4.75m x 3.84m (15' 7" x 12' 7")