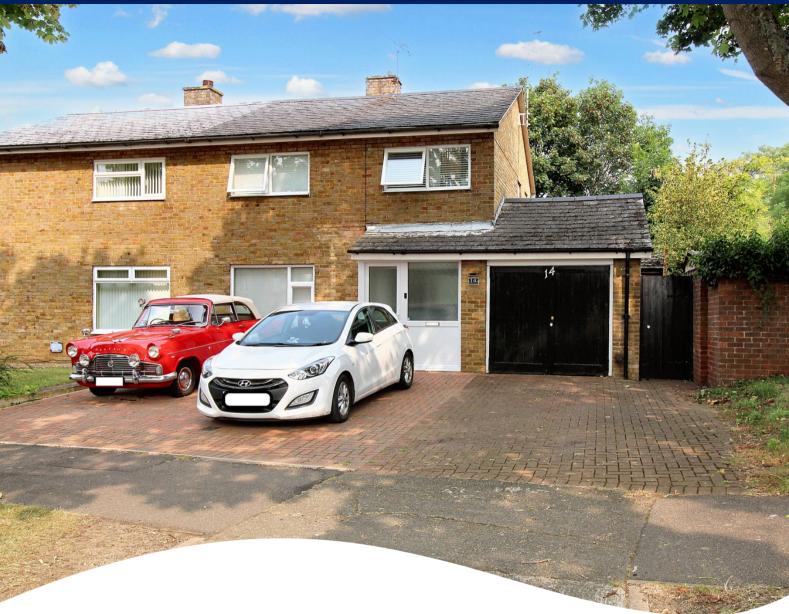

# PROPERTY DESCRIPTION

This three bedroom, semi detached family home is well located close to the Stevenage town centre; within walking distance to the train station. The property comprises; entrance porch, lounge, dining room, kitchen, conservatory, three bedrooms and bathroom. The property also benefits from a garage and parking for 3/4 cars on the driveway.

## DRIVEWAY

The block pave driveway to the front of the property allows parking for at least 3 cars comfortably.

#### GARAGE

Wooden doors to the front and door to the rear access.