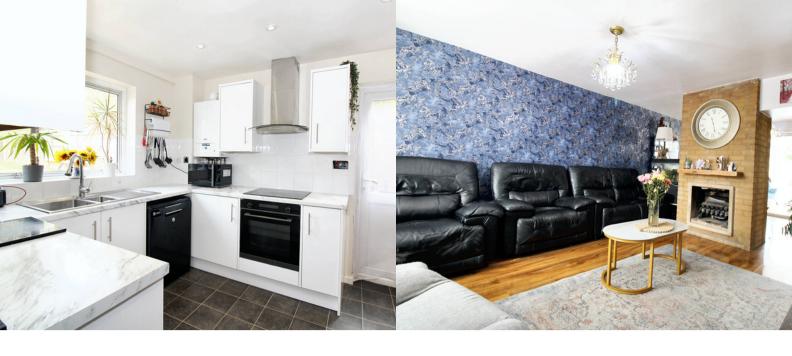

# **KITCHEN**

2.69m x 3.17m (8' 10" x 10' 5")

Fitted kitchen comprising a range of wall and base units with worksurface over. Space and plumbing for dishwasher. Space for fridge/freezer. Door to side aspect. Window to the rear aspect. wall mounted combination boiler.

# **LOUNGE**

3.58m x 3.98m (11' 9" x 13' 1")

A good size room with window to the front aspect. Chimney breast separating the lounge and dining room. Radiator.