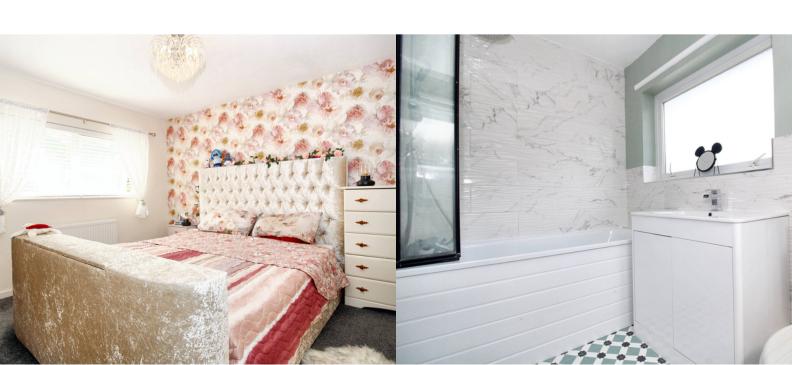

# **BEDROOM ONE**

3.89m x 3.05m (12' 9" x 10' 0")

Double bedroom with window the front aspect. Storage cupboard. Radiator.

## BATHROOM

2.64m x 1.64m (8' 8" x 5' 5")

Partially tiled bathroom comprising; side panel bath with shower over, vanity wash hand basin and w/c. Heated towel radiator. Window to the side and rear aspect.