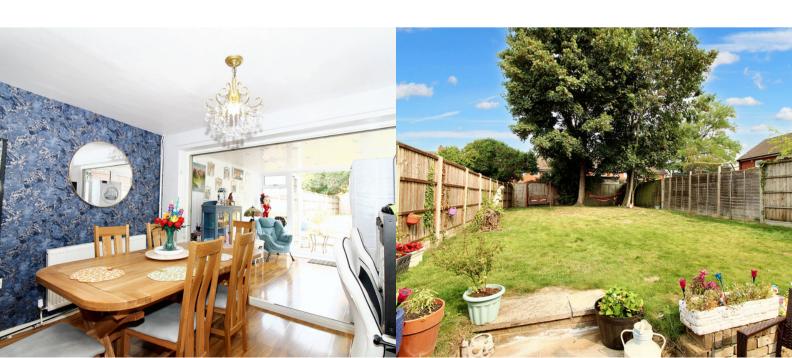

# **DINING ROOM**

3.16m x 2.58m (10' 4" x 8' 6")

Space for dining table, open to the conservatory. Radiator

## REAR GARDEN

Fully enclosed rear garden, mainly laid to lawn with patio area.