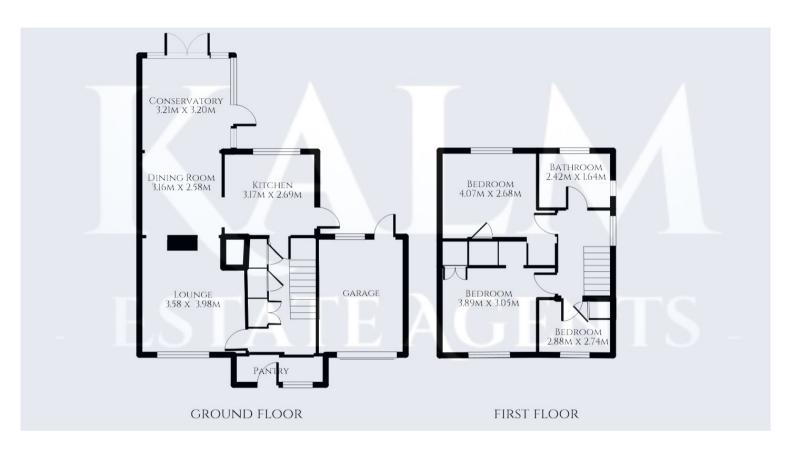

# **ROOM DESCRIPTIONS**

#### **PORCH**

3.21m x 0.95m (10' 6" x 3' 1")

Entrance porch with space for shoes and coats with sliding door leading to hallway.

## **HALLWAY**

Doors to the lounge and kitchen. Three large storage cupboards, stairs to the first floor with storage space underneath.

# **LOUNGE**

3.58m x 3.98m (11' 9" x 13' 1")

A good size room with window to the front aspect. Chimney breast separating the lounge and dining room. Radiator.

# **DINING ROOM**

3.16m x 2.58m (10' 4" x 8' 6")

Space for dining table, open to the conservatory. Radiator

# **KITCHEN**

2.69m x 3.17m (8' 10" x 10' 5")

Fitted kitchen comprising a range of wall and base units with worksurface over. Space and plumbing for dishwasher. Space for fridge/freezer. Door to side aspect. Window to the rear aspect. wall mounted combination boiler.

# **FIRST FLOOR**

# FIRST FLOOR LANDING

Doors to all bedrooms and bathroom. Access to the loft via a hatch. Window to the side aspect.

# **BEDROOM ONE**

3.89m x 3.05m (12' 9" x 10' 0")

Double bedroom with window the front aspect. Storage cupboard. Radiator.

# BEDROOM TWO

4.07m x 2.68m (13' 4" x 8' 10")

Double bedroom with window to rear aspect. Storage cupboard. Radiator.

# BEDROOM THREE

2.88m x 2.74m (9' 5" x 9' 0")

bedroom with window to front aspect. Storage cupboard. Radiator.

## BATHROOM

2.64m x 1.64m (8' 8" x 5' 5")

Partially tiled bathroom comprising; side panel bath with shower over, vanity wash hand basin and w/c. Heated towel radiator. Window to the side and rear aspect.

#### GARAGE

Wooden doors to the front and door to the rear access.