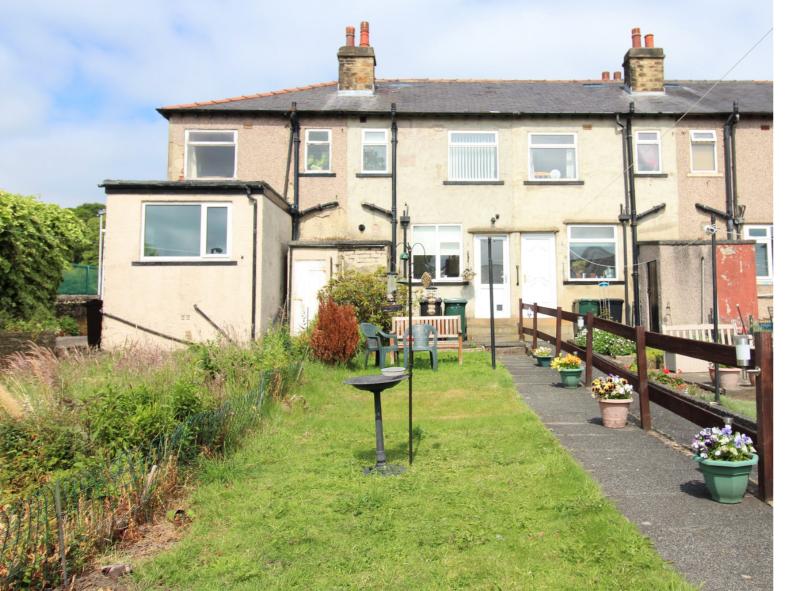

## **FULL DESCRIPTION**

Day & Co are pleased to be marketing this two bedroom mid town house offering accommodation favoured by first time buyers, situated in this popular and convenient residential location with good access to a number of local schools. The accommodation comprises of a lounge with radiator and double glazed window to the front. The modern kitchen has a range of fitted base and wall mounted units, integrated oven, hob, extractor, dishwasher, washing machine, sink and a useful walk-in pantry. To the first floor there is a landing, bedroom 1 is situated to the front of the property having fitted wardrobes, radiator and double glazed window to the front. There is a second bedroom to the rear of the property with built in storage cupboard. The shower room completes the accommodation having a modern suite comprising of a shower, vanity wash hand basin, WC and double glazed window to the rear. Gas central heating and double glazing. Externally the property has an area to the front with gated access and a good size rear lawn garden. EPC rating is C.