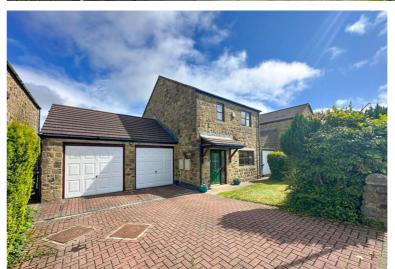

3 High Pastures, Keighley, West Yorkshire, BD22 6JY

£395,000

- EPC Rating Is C
- Five Bedrooms & Two Bathrooms
- Block Paved Drive & Double Garage

- Fabulous Detached Family Home
- Accommodation Over Three Floors
- Good Size Gardens/Stunning Panoramic Views

## **FULL DESCRIPTION**

A wonderful five bedroom detached house set over three floors, standing in glorious gardens with stunning panoramic views over the valley. Judge this deceptive home from the roadside and you will never appreciate what lies behind the front door, please don't take our word for it, make an appointment to view this spacious and versatile accommodation. On entering the front door there is a spacious entrance hall leading to a super sitting room with Juliette balcony, fifth bedroom/study and useful cloakroom. To the lower ground floor is a fabulous open plan living/breakfast/dining room, an ideal entertaining space which has direct access to the gardens, useful utility room with large walk in store room and fabulous master bedroom with luxury en suite shower room. To the first floor is a spacious landing with three further double bedrooms, and luxury house bathroom. Outside a blocked paved driveway provides access to a double garage. There is a mature garden to the front with large lawned garden to the rear with further natural garden.