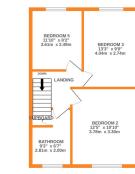

## **FULL DESCRIPTION**

A wonderful five bedroom detached house set over three floors, standing in glorious gardens with stunning panoramic views over the valley. Judge this deceptive home from the roadside and you will never appreciate what lies behind the front door, please don't take our word for it, make an appointment to view this spacious and versatile accommodation. On entering the front door there is a spacious entrance hall leading to a super sitting room with Juliette balcony, fifth bedroom/study and useful cloakroom. To the lower ground floor is a fabulous open plan living/breakfast/dining room, an ideal entertaining space which has direct access to the gardens, useful utility room with large walk in store room and fabulous master bedroom with luxury en suite shower room. To the first floor is a spacious landing with three further double bedrooms, and luxury house bathroom. Outside a blocked paved driveway provides access to a double garage. There is a mature garden to the front with large lawned garden to the rear with further natural garden.