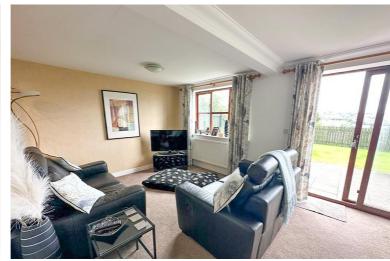

CLOAKROOM

Containing a two piece white suite comprising; wash hand basin together with low suite W.C.

SITTING ROOM 5.33m x 3.89m (17'6" x 12'9")

with an attractive fire surround with recessed coal effect living flame gas fire, large patio doors with Juliette balcony plus further front elevation windows taking in the panoramic views, ceiling cornice, ceiling light.