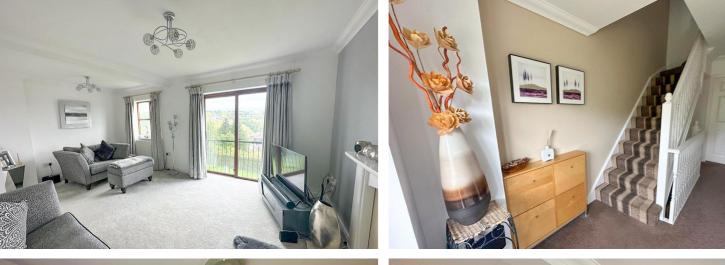

CLOAKROOM

Containing a two piece white suite comprising; wash hand basin together with low suite W.C.

SITTING ROOM 5.33m x 3.89m (17'6" x 12'9")

with an attractive fire surround with recessed coal effect living flame gas fire, large patio doors with Juliette balcony plus further front elevation windows taking in the panoramic views, ceiling cornice, ceiling light.