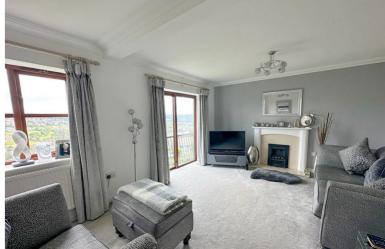

CLOAKROOM

Containing a two piece white suite comprising; wash hand basin together with low suite W.C.

SITTING ROOM 5.33m x 3.89m (17'6" x 12'9")

with an attractive fire surround with recessed coal effect living flame gas fire, large patio doors with Juliette balcony plus further front elevation windows taking in the panoramic views, ceiling cornice, ceiling light.