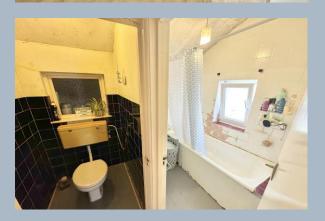

- 3 bedroom terrace home in Heckford Park
- Set in a quiet residential cul de sac
- Offering potential for improvement and personalisation
- Double reception room with sitting room to the front with bay window and open fire
- Separate dining area
- Kitchen with a range of white units shaker style units, work surfaces over with integrated oven, hob and extractor, integrated fridge and space and plumbing for slimline dishwasher.
- Separate utility room/lean to with space and plumbing for washing machine and tumble dryer and space for fridge/freezer
- Some wooden flooring
- Lovely westerly fully enclosed rear garden that enjoys plenty of sun. Outside storage cupboard and lawned area. Lay-Z-Spa portable hot tub, raised rear patio and gate to rear
- Rear hardstanding parking bay approached via a service road