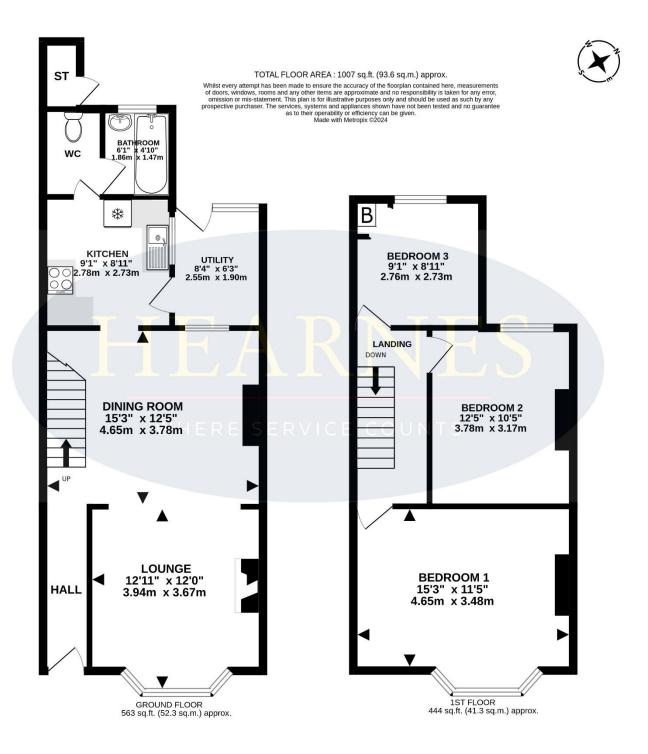

## 51 St Mary's Road, Poole, Dorset, BH15 2LH FREEHOLD GUIDE PRICE £300,000 - £315,000

A 3 bedroom terrace home with a westerly garden, parking to the rear, and set in the ever popular location in Heckford Park. Offering a double reception room with open fire in the sitting room, gas central heating, part double glazing and many original features. The property would benefit from some updating and personalisation, offering potential for improvement and has been a loved family home. The home has gas central heating and some double glazing. A real feature is the garden that is laid to lawn with bordered plants, flowers and shrubs and offers access to the rear to a parking space and the lane behind.

- 3 bedroom terrace home in Heckford Park
- Set in a quiet residential cul de sac
- Offering potential for improvement and personalisation
- Double reception room with sitting room to the front with bay window and open fire
- Separate dining area
- Kitchen with a range of white units shaker style units, work surfaces over with integrated oven, hob and extractor, integrated fridge and space and plumbing for slimline dishwasher.
- Separate utility room/lean to with space and plumbing for washing machine and tumble dryer and space for fridge/freezer
- Some wooden flooring
- Lovely westerly fully enclosed rear garden that enjoys plenty of sun. Outside storage cupboard and lawned area. Lay-Z-Spa portable hot tub, raised rear patio and gate to rear
- Rear hardstanding parking bay approached via a service road