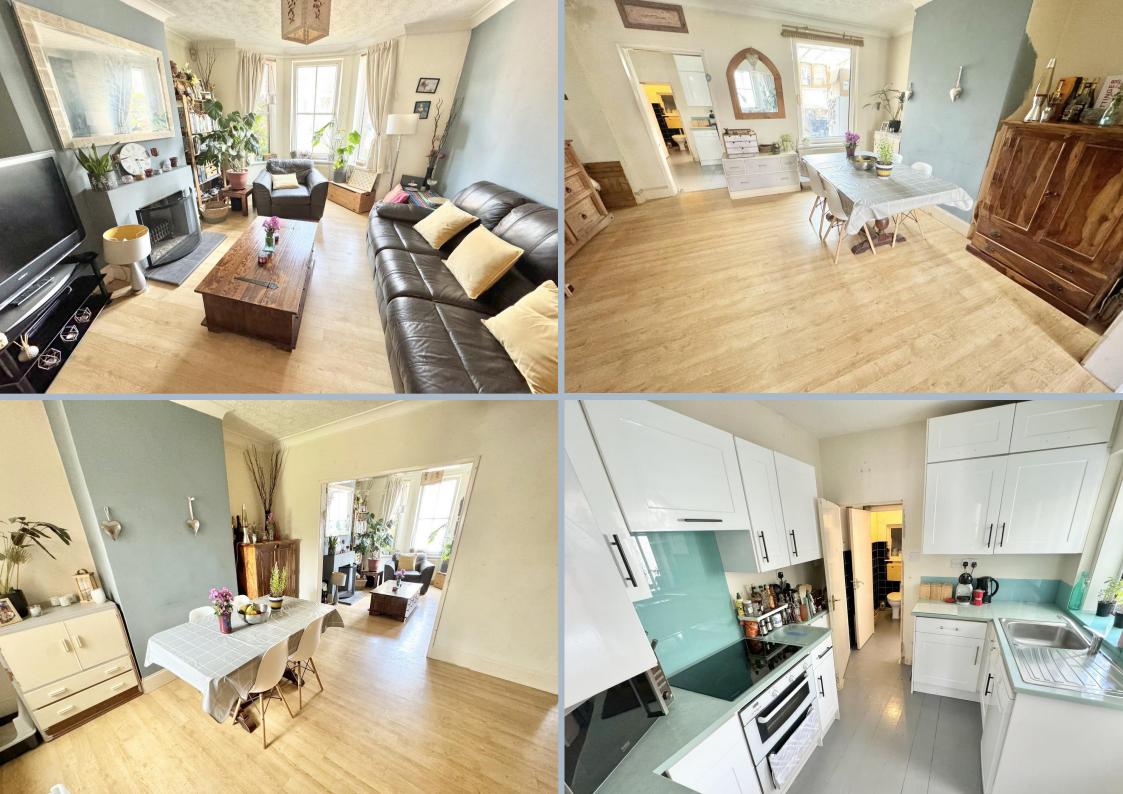

## 51 St Mary's Road, Poole, Dorset, BH15 2LH FREEHOLD GUIDE PRICE £300,000 - £315,000

A 3 bedroom terrace home with a westerly garden, parking to the rear, and set in the ever popular location in Heckford Park. Offering a double reception room with open fire in the sitting room, gas central heating, part double glazing and many original features. The property would benefit from some updating and personalisation, offering potential for improvement and has been a loved family home. The home has gas central heating and some double glazing. A real feature is the garden that is laid to lawn with bordered plants, flowers and shrubs and offers access to the rear to a parking space and the lane behind.

- 3 bedroom terrace home in Heckford Park
- Set in a quiet residential cul de sac
- Offering potential for improvement and personalisation
- Double reception room with sitting room to the front with bay window and open fire
- Separate dining area
- Kitchen with a range of white units shaker style units, work surfaces over with integrated oven, hob and extractor, integrated fridge and space and plumbing for slimline dishwasher.
- Separate utility room/lean to with space and plumbing for washing machine and tumble dryer and space for fridge/freezer
- Some wooden flooring
- Lovely westerly fully enclosed rear garden that enjoys plenty of sun. Outside storage cupboard and lawned area. Lay-Z-Spa portable hot tub, raised rear patio and gate to rear
- Rear hardstanding parking bay approached via a service road