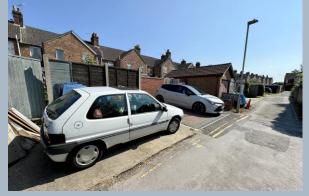

- 3 bedroom terrace home in Heckford Park
- Set in a quiet residential cul de sac
- Offering potential for improvement and personalisation
- Double reception room with sitting room to the front with bay window and open fire
- Separate dining area
- Kitchen with a range of white units shaker style units, work surfaces over with integrated oven, hob and extractor, integrated fridge and space and plumbing for slimline dishwasher.
- Separate utility room/lean to with space and plumbing for washing machine and tumble dryer and space for fridge/freezer
- Some wooden flooring
- Lovely westerly fully enclosed rear garden that enjoys plenty of sun. Outside storage cupboard and lawned area. Lay-Z-Spa portable hot tub, raised rear patio and gate to rear
- Rear hardstanding parking bay approached via a service road