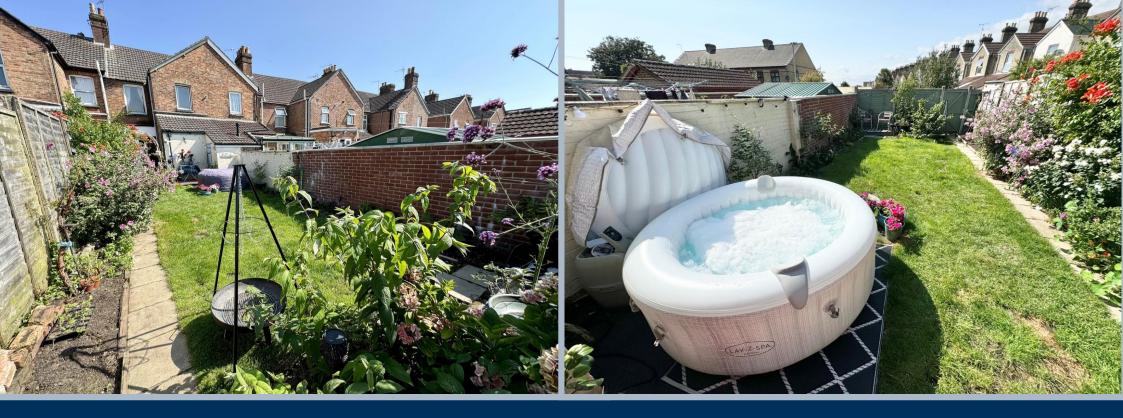

- 3 bedroom terrace home in Heckford Park
- Set in a quiet residential cul de sac
- Offering potential for improvement and personalisation
- Double reception room with sitting room to the front with bay window and open fire
- Separate dining area
- Kitchen with a range of white units shaker style units, work surfaces over with integrated oven, hob and extractor, integrated fridge and space and plumbing for slimline dishwasher.
- Separate utility room/lean to with space and plumbing for washing machine and tumble dryer and space for fridge/freezer
- Some wooden flooring
- Lovely westerly fully enclosed rear garden that enjoys plenty of sun. Outside storage cupboard and lawned area. Lay-Z-Spa portable hot tub, raised rear patio and gate to rear
- Rear hardstanding parking bay approached via a service road