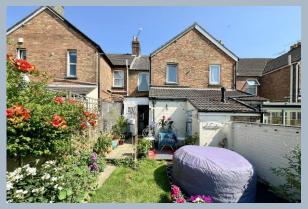

## 51 St Mary's Road, Poole, Dorset, BH15 2LH FREEHOLD GUIDE PRICE £300,000 - £315,000

A 3 bedroom terrace home with a westerly garden, parking to the rear, and set in the ever popular location in Heckford Park. Offering a double reception room with open fire in the sitting room, gas central heating, part double glazing and many original features. The property would benefit from some updating and personalisation, offering potential for improvement and has been a loved family home. The home has gas central heating and some double glazing. A real feature is the garden that is laid to lawn with bordered plants, flowers and shrubs and offers access to the rear to a parking space and the lane behind.

- 3 bedroom terrace home in Heckford Park
- Set in a quiet residential cul de sac
- Offering potential for improvement and personalisation
- Double reception room with sitting room to the front with bay window and open fire
- Separate dining area
- Kitchen with a range of white units shaker style units, work surfaces over with integrated oven, hob and extractor, integrated fridge and space and plumbing for slimline dishwasher.
- Separate utility room/lean to with space and plumbing for washing machine and tumble dryer and space for fridge/freezer
- Some wooden flooring
- Lovely westerly fully enclosed rear garden that enjoys plenty of sun. Outside storage cupboard and lawned area. Lay-Z-Spa portable hot tub, raised rear patio and gate to rear
- Rear hardstanding parking bay approached via a service road