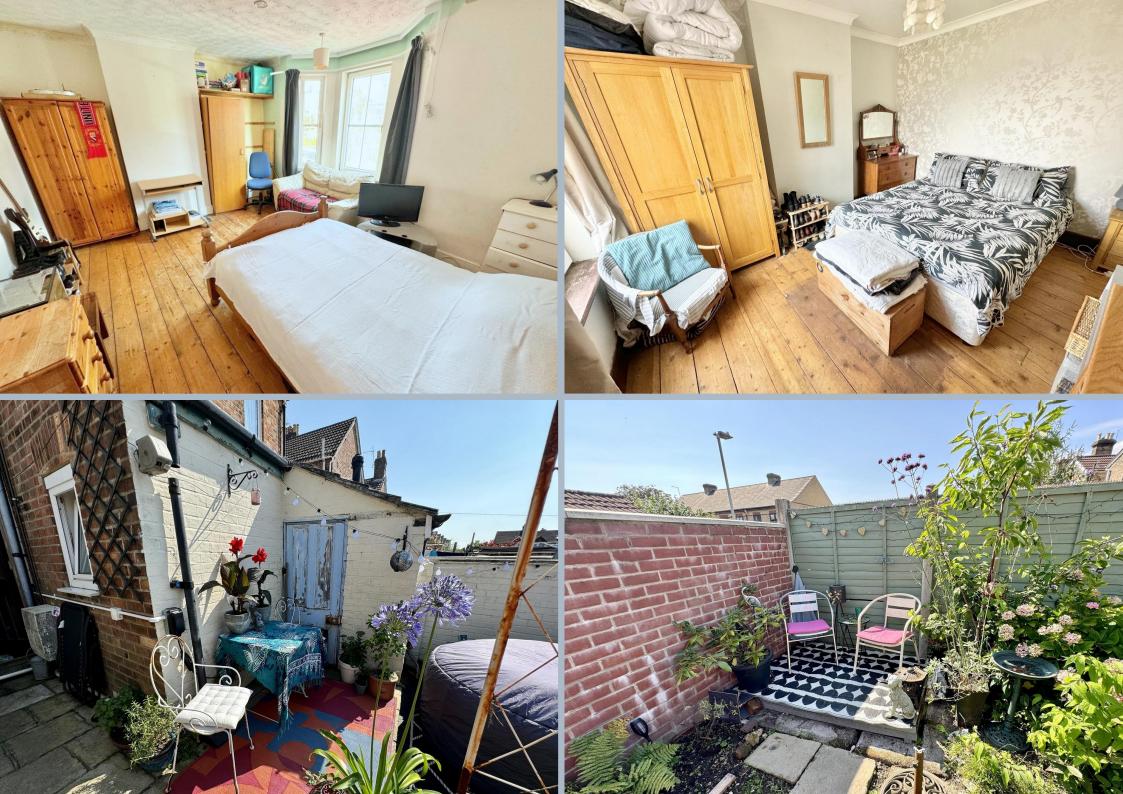

## 51 St Mary's Road, Poole, Dorset, BH15 2LH FREEHOLD GUIDE PRICE £300,000 - £315,000

A 3 bedroom terrace home with a westerly garden, parking to the rear, and set in the ever popular location in Heckford Park. Offering a double reception room with open fire in the sitting room, gas central heating, part double glazing and many original features. The property would benefit from some updating and personalisation, offering potential for improvement and has been a loved family home. The home has gas central heating and some double glazing. A real feature is the garden that is laid to lawn with bordered plants, flowers and shrubs and offers access to the rear to a parking space and the lane behind.

- 3 bedroom terrace home in Heckford Park
- Set in a quiet residential cul de sac
- Offering potential for improvement and personalisation
- Double reception room with sitting room to the front with bay window and open fire
- Separate dining area
- Kitchen with a range of white units shaker style units, work surfaces over with integrated oven, hob and extractor, integrated fridge and space and plumbing for slimline dishwasher.
- Separate utility room/lean to with space and plumbing for washing machine and tumble dryer and space for fridge/freezer
- Some wooden flooring
- Lovely westerly fully enclosed rear garden that enjoys plenty of sun. Outside storage cupboard and lawned area. Lay-Z-Spa portable hot tub, raised rear patio and gate to rear
- Rear hardstanding parking bay approached via a service road