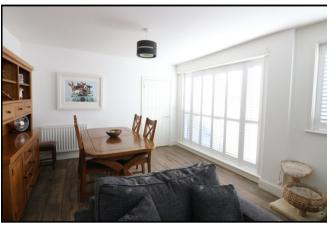

### **LIVING ROOM** 23'3 x 12'8 (7.09m x3.86m)

A light and airy room with a southerly aspect overlooking the front garden, with wall-mounted TV point, radiators, dining area, window to front elevation and French doors with windows either side opening onto the front patio.