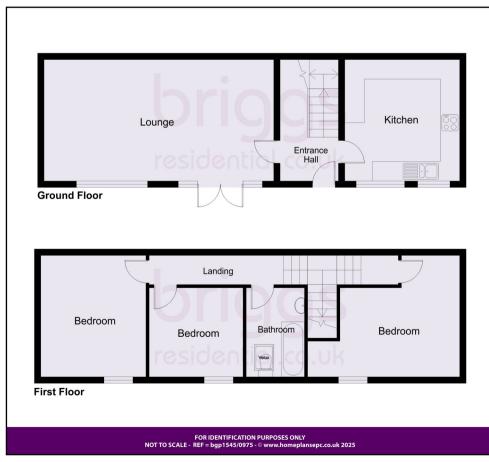

#### **HALLWAY**

With staircase leading to first floor with split-level landing and radiator.

### **LIVING ROOM** 23'3 x 12'8 (7.09m x3.86m)

A light and airy room with a southerly aspect overlooking the front garden, with wall-mounted TV point, radiators, dining area, window to front elevation and French doors with windows either side opening onto the front patio.

# **KITCHEN** 12'7 x 11'9 (3.84m x 3.58m)

A contemporary kitchen with an ample range of wall and base units with Aga (available by separate negotiation) with hood above, fridge space, integrated dishwasher, plumbing for washing machine, sink unit, splash-back, radiator and two windows to front elevation.

## **SPLIT LEVEL-LANDING**

With exposed beams and access to all principal bedrooms.

#### **BEDROOM ONE** 12'2 x 10'4 (3.71m x 3.15m)

With exposed beams to ceiling, radiator and window to front elevation.

## **BEDROOM TWO** 12'6 max x 12'2 (3.81m x 3.71m)

With built-in wardrobe, radiator, exposed beams and window to front elevation.

## **BEDROOM THREE** 9'5 x 8'10 (2.87m x 2.69m)

With wall-mounted TV point, radiator and window to front elevation.

### **BATHROOM**

With exposed beam to ceiling, panelled bath with shower screen and shower above, wash-hand basin with cupboard below, low flush WC and heated towel rail.