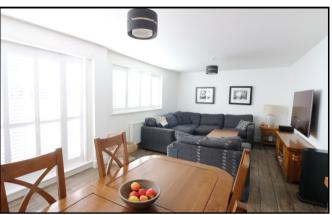

### **LIVING ROOM** 23'3 x 12'8 (7.09m x3.86m)

A light and airy room with a southerly aspect overlooking the front garden, with wall-mounted TV point, radiators, dining area, window to front elevation and French doors with windows either side opening onto the front patio.