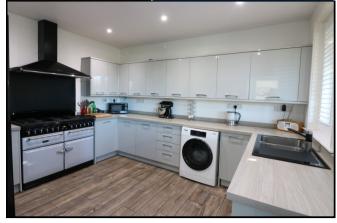

# **KITCHEN** 12'7 x 11'9 (3.84m x 3.58m)

A contemporary kitchen with an ample range of wall and base units with Aga (available by separate negotiation) with hood above, fridge space, integrated dishwasher, plumbing for washing machine, sink unit, splash-back, radiator and two windows to front elevation.