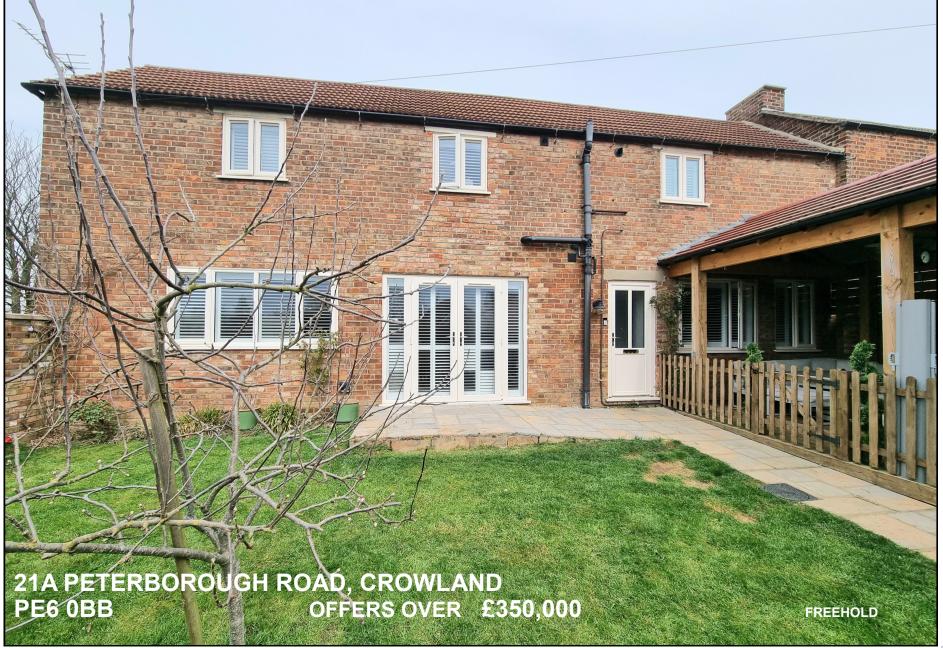

Briggs Residential 17 Market Place Market Deeping PE6 8EA

01778 349300

briggsresidential.co.uk

ucked away down a small private road, this impressive brick built barn conversion features a 23' light and airy south-facing living room, contemporary kitchen, master bedroom with exposed beams and an enclosed front garden with covered entertaining area. Offered for sale with no chain, this impressive home has off-road parking for two vehicles and viewing is highly advised to appreciate its superb location.

# OUTSIDE

The property has off-road parking for at least two vehicles.

The southerly facing enclosed front garden has a large covered patio area ideal for entertaining with hot tub (available by separate negotiation), lighting, seating area and access to the lawned gardens which are enclosed by brick wall and fencing. There is a further patio area and paving.