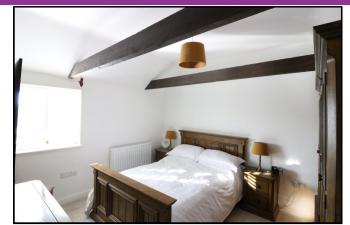

#### **BEDROOM ONE** 12'2 x 10'4 (3.71m x 3.15m)

With exposed beams to ceiling, radiator and window to front elevation.

## **BEDROOM TWO** 12'6 max x 12'2 (3.81m x 3.71m)

With built-in wardrobe, radiator, exposed beams and window to front elevation.

## **BEDROOM THREE** 9'5 x 8'10 (2.87m x 2.69m)

With wall-mounted TV point, radiator and window to front elevation.