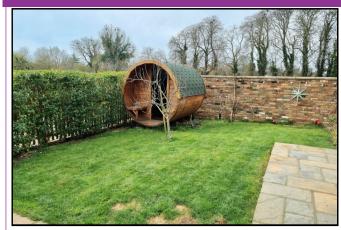

# OUTSIDE

The property has off-road parking for at least two vehicles.

The southerly facing enclosed front garden has a large covered patio area ideal for entertaining with hot tub (available by separate negotiation), lighting, seating area and access to the lawned gardens which are enclosed by brick wall and fencing. There is a further patio area and paving.