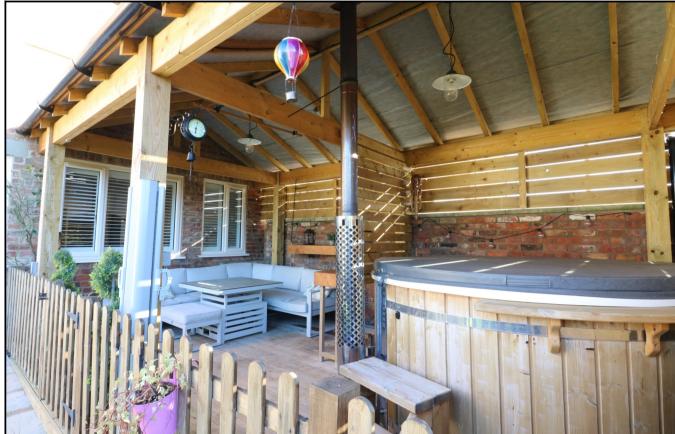

# OUTSIDE

The property has off-road parking for at least two vehicles.

The southerly facing enclosed front garden has a large covered patio area ideal for entertaining with hot tub (available by separate negotiation), lighting, seating area and access to the lawned gardens which are enclosed by brick wall and fencing. There is a further patio area and paving.