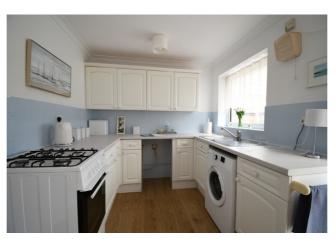

## Cul-de-sac location

Main door leads you into the entrance hall. Entrance hall with cupboard which houses the boiler. Bedroom one with built in wardrobes. Bedroom two with built in bedroom furniture. Bathroom fitted with 3 Piece suite. Lounge with fireplace and surround. Window to front aspect. Kitchen fitted with a range of units with space for cooker and washing machine. Window to rear aspect. Space for dining table and chairs. Sliding patio door leading into conservatory. Conservatory which is spacious with sliding door to garden. On the outside the rear garden is mainly laid to lawn and being of good sized and enclosed by wooden fencing. From the rear garden there is a door which leads into the garage. Gated side access to front of property. Front garden all laid to paving. Garage at the side of the property with space to park in front of the garage.