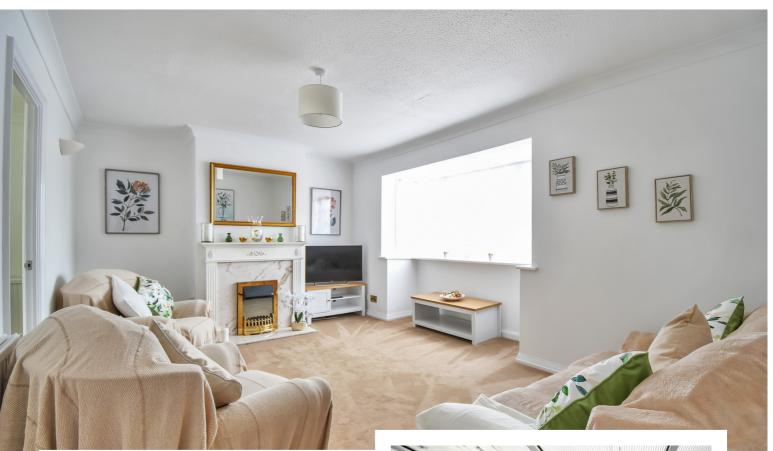

## £335,000

Waldens are delighted to receive instructions to sell this 2 Bedroom detached bungalow that is being sold with no onward chain. The owners have redecorated the property throughout and is presented in lovely condition. Two double bedrooms, kitchen diner that leads to the conservatory which looks out to the established rear garden. Garage to the side of the property with driveway.

- Well presented 2 bedroom detached bungalow
- · No onward chain
- Double glazed & gas central heating
- Lounge
- Kitchen/ diner
- Conservatory
- Two bedrooms
- Bathroom
- Front & Rear gardens
- Garage & Driveway
  - Council Tax Band C
  - Energy Efficiency Rating D

## Cul-de-sac location

Main door leads you into the entrance hall. Entrance hall with cupboard which houses the boiler. Bedroom one with built in wardrobes. Bedroom two with built in bedroom furniture. Bathroom fitted with 3 Piece suite. Lounge with fireplace and surround. Window to front aspect. Kitchen fitted with a range of units with space for cooker and washing machine. Window to rear aspect. Space for dining table and chairs. Sliding patio door leading into conservatory. Conservatory which is spacious with sliding door to garden. On the outside the rear garden is mainly laid to lawn and being of good sized and enclosed by wooden fencing. From the rear garden there is a door which leads into the garage. Gated side access to front of property. Front garden all laid to paving. Garage at the side of the property with space to park in front of the garage.