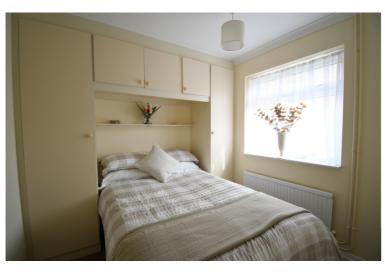

## Cul-de-sac location

Main door leads you into the entrance hall. Entrance hall with cupboard which houses the boiler. Bedroom one with built in wardrobes. Bedroom two with built in bedroom furniture. Bathroom fitted with 3 Piece suite. Lounge with fireplace and surround. Window to front aspect. Kitchen fitted with a range of units with space for cooker and washing machine. Window to rear aspect. Space for dining table and chairs. Sliding patio door leading into conservatory. Conservatory which is spacious with sliding door to garden. On the outside the rear garden is mainly laid to lawn and being of good sized and enclosed by wooden fencing. From the rear garden there is a door which leads into the garage. Gated side access to front of property. Front garden all laid to paving. Garage at the side of the property with space to park in front of the garage.