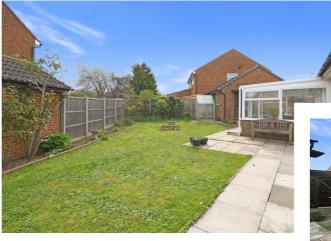

## Cul-de-sac location

Main door leads you into the entrance hall. Entrance hall with cupboard which houses the boiler. Bedroom one with built in wardrobes. Bedroom two with built in bedroom furniture. Bathroom fitted with 3 Piece suite. Lounge with fireplace and surround. Window to front aspect. Kitchen fitted with a range of units with space for cooker and washing machine. Window to rear aspect. Space for dining table and chairs. Sliding patio door leading into conservatory. Conservatory which is spacious with sliding door to garden. On the outside the rear garden is mainly laid to lawn and being of good sized and enclosed by wooden fencing. From the rear garden there is a door which leads into the garage. Gated side access to front of property. Front garden all laid to paving. Garage at the side of the property with space to park in front of the garage.