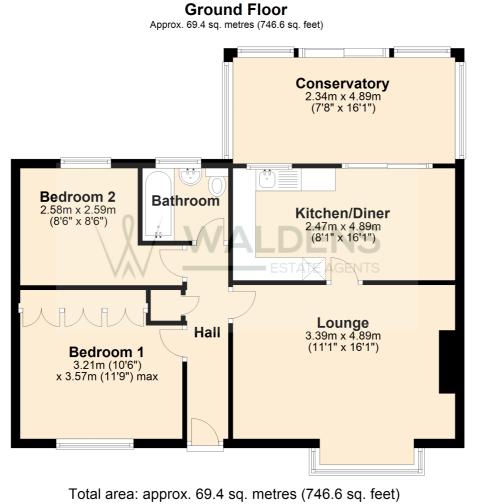

This floor plan is for illustrative purposes only. The total size does include outbuildings and is an approximate. Plan produced using PlanUp.