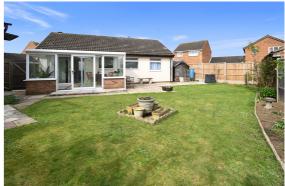

## Cul-de-sac location

Main door leads you into the entrance hall. Entrance hall with cupboard which houses the boiler. Bedroom one with built in wardrobes. Bedroom two with built in bedroom furniture. Bathroom fitted with 3 Piece suite. Lounge with fireplace and surround. Window to front aspect. Kitchen fitted with a range of units with space for cooker and washing machine. Window to rear aspect. Space for dining table and chairs. Sliding patio door leading into conservatory. Conservatory which is spacious with sliding door to garden. On the outside the rear garden is mainly laid to lawn and being of good sized and enclosed by wooden fencing. From the rear garden there is a door which leads into the garage. Gated side access to front of property. Front garden all laid to paving. Garage at the side of the property with space to park in front of the garage.