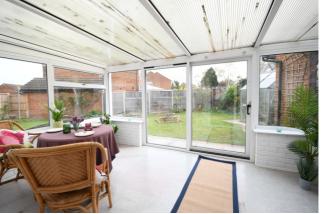

## £335,000

Waldens are delighted to receive instructions to sell this 2 Bedroom detached bungalow that is being sold with no onward chain. The owners have redecorated the property throughout and is presented in lovely condition. Two double bedrooms, kitchen diner that leads to the conservatory which looks out to the established rear garden. Garage to the side of the property with driveway.

## Cul-de-sac location

Main door leads you into the entrance hall. Entrance hall with cupboard which houses the boiler. Bedroom one with built in wardrobes. Bedroom two with built in bedroom furniture. Bathroom fitted with 3 Piece suite. Lounge with fireplace and surround. Window to front aspect. Kitchen fitted with a range of units with space for cooker and washing machine. Window to rear aspect. Space for dining table and chairs. Sliding patio door leading into conservatory. Conservatory which is spacious with sliding door to garden. On the outside the rear garden is mainly laid to lawn and being of good sized and enclosed by wooden fencing. From the rear garden there is a door which leads into the garage. Gated side access to front of property. Front garden all laid to paving. Garage at the side of the property with space to park in front of the garage.