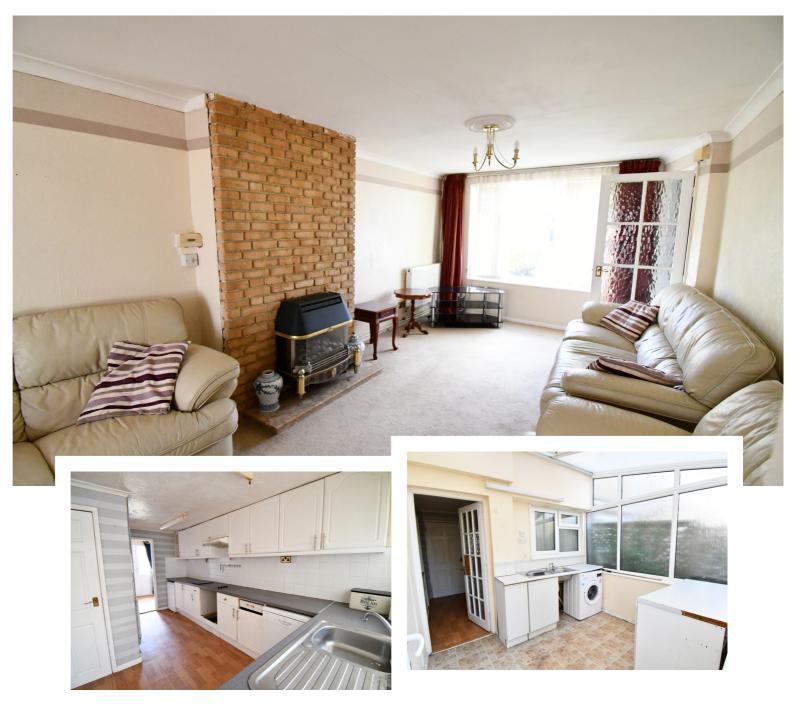

Waldens are delighted to be selected as the marketing agent to offer for sale this wonderful 2 bedroom link semi-detached property located on Humber Ave in Brickhill. Upon entering the welcoming entrance hall leads to both the kitchen area and formal lounge and has a staircase rising to the first floor accommodation. Lounge/dining area is open plan and is of a generous size running front to back with the rear further leading into the sun room/conservatory. Kitchen area is well equipped with ample base and eye level storage and has worksurfaces flowing over and space for all the day to day necessary white good appliances. Off the kitchen is the convenient utility area that has plumbing for a washing machine and a further door leading into the rear garden. Upon the first floor are 2 well proportioned bedrooms both of which have built in storage space/cupboards. Bathroom is fitted with a 3 piece suite and has a window to the side aspect.

Outside the rear garden is fully enclosed and has a paved patio area with some flower and shrub borders.

Frontage is laid to hard standing providing off road parking for 2 vehicles.

Total area: approx. 91.6 sq. metres (986.2 sq. feet) This floor plan is for illustrative purposes only. The total size does include outbuildings and is an approximate. Plan produced using PlanUp.