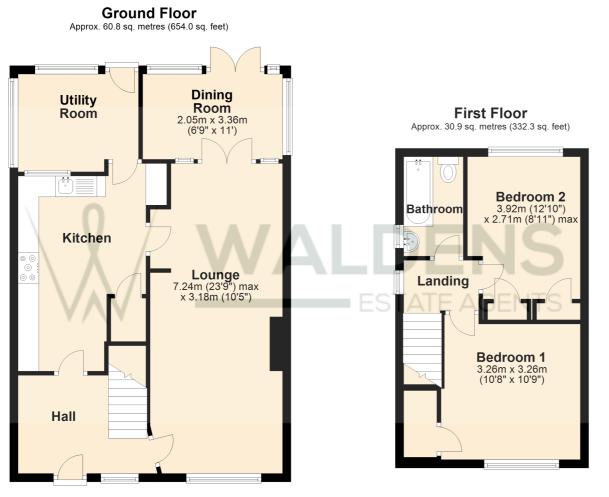

Waldens are delighted to be selected as the marketing agent to offer for sale this wonderful 2 bedroom link semi-detached property located on Humber Ave in Brickhill. Upon entering the welcoming entrance hall leads to both the kitchen area and formal lounge and has a staircase rising to the first floor accommodation. Lounge/dining area is open plan and is of a generous size running front to back with the rear further leading into the sun room/conservatory. Kitchen area is well equipped with ample base and eye level storage and has worksurfaces flowing over and space for all the day to day necessary white good appliances. Off the kitchen is the convenient utility area that has plumbing for a washing machine and a further door leading into the rear garden. Upon the first floor are 2 well proportioned bedrooms both of which have built in storage space/cupboards. Bathroom is fitted with a 3 piece suite and has a window to the side aspect.

Outside the rear garden is fully enclosed and has a paved patio area with some flower and shrub borders.

Frontage is laid to hard standing providing off road parking for 2 vehicles.

Total area: approx. 91.6 sq. metres (986.2 sq. feet) This floor plan is for illustrative purposes only. The total size does include outbuildings and is an approximate. Plan produced using PlanUp.