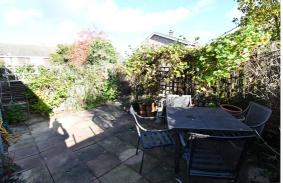

Outside the rear garden is fully enclosed and has a paved patio area with some flower and shrub borders.

Frontage is laid to hard standing providing off road parking for 2 vehicles.

Total area: approx. 91.6 sq. metres (986.2 sq. feet) This floor plan is for illustrative purposes only. The total size does include outbuildings and is an approximate. Plan produced using PlanUp.