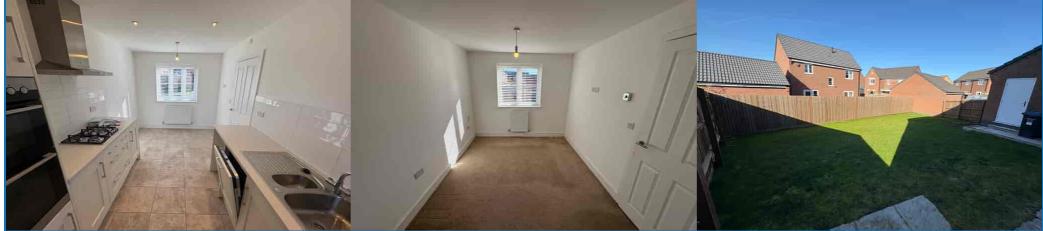

### **Fitted Kitchen Diner**

16' 4" x 8' 8" (4.98m x 2.64m) UPVC double glazed window to the front/rear aspects, double glazed door to the rear aspect, being fitted with a range of wall and base units with built in double oven, hob, extractor, frdige/freezer, dish washer, plumbing for washing machine, tiled flooring and radiator.

#### Rear Garden

To the rear of the property there are laid to lawn gardens with patio and side access.