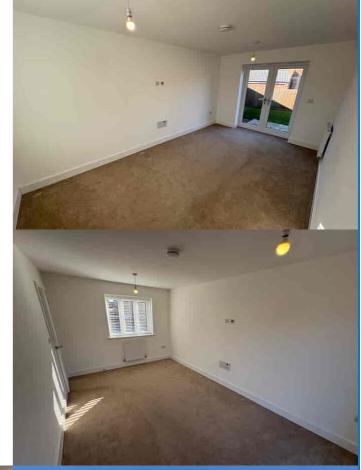

## Lounge

16' 4" x 9' 10" (4.98m x 3.00m) UPVC double glazed window to the front aspect, UPVC double glazed french doors to the rear aspect and two radiators.

#### Bedroom One

12' 10" x 8' 10" (3.91m x 2.69m) UPVC double glazed window to the front aspect and radiator.

#### Bedroom Two

 $8^{\prime}$  10" x 6' 7" (2.69m x 2.01m) UPVC double glazed window to the front aspect and radiator.

#### **Bedroom Three**

9' 5" x 6' 8" (2.87m x 2.03m) UPVC double glazed window to the rear aspect and radiator.