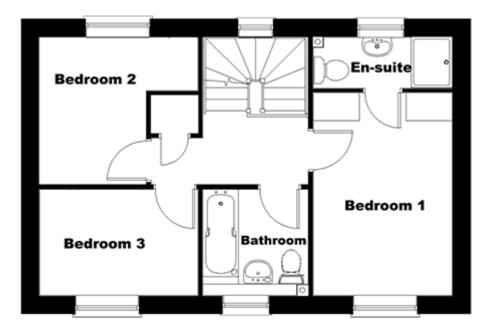

#### Bedroom One

12' 10" x 8' 10" (3.91m x 2.69m) UPVC double glazed window to the front aspect and radiator.

#### **En-Suite**

UPVC double glazed window to the rear aspect, being fitted with three piece suite comprising, low level wc, hand wash basin, double shower cubicle and heated towel rail and ceiling spot lights.

#### Bedroom Two

 $8^{\prime}$  10" x 6' 7" (2.69m x 2.01m) UPVC double glazed window to the front aspect and radiator.

#### **Bedroom Three**

9' 5" x 6' 8" (2.87m x 2.03m) UPVC double glazed window to the rear aspect and radiator.

#### **Family Bathroom**

UPVC double glazed window to the rear aspect, being fitted with three piece suite comprising, low level wc, hand wash basin, bath with shower over and heated towel rail and ceiling spot lights.