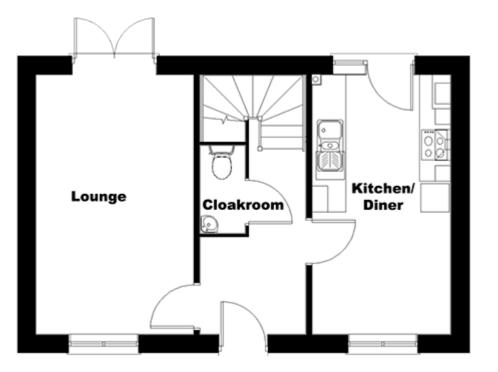

### **Entrance Hall**

Double glazed door to the front aspect, stairs to first floor landing and radiator.

## Downstairs WC

Being fitted with two piece suite comprising, low level wc, hand wash basin and radiator.

## Lounge

16' 4" x 9' 10" (4.98m x 3.00m) UPVC double glazed window to the front aspect, UPVC double glazed french doors to the rear aspect and two radiators.

### **Fitted Kitchen Diner**

16' 4" x 8' 8" (4.98m x 2.64m) UPVC double glazed window to the front/rear aspects, double glazed door to the rear aspect, being fitted with a range of wall and base units with built in double oven, hob, extractor, frdige/freezer, dish washer, plumbing for washing machine, tiled flooring and radiator.