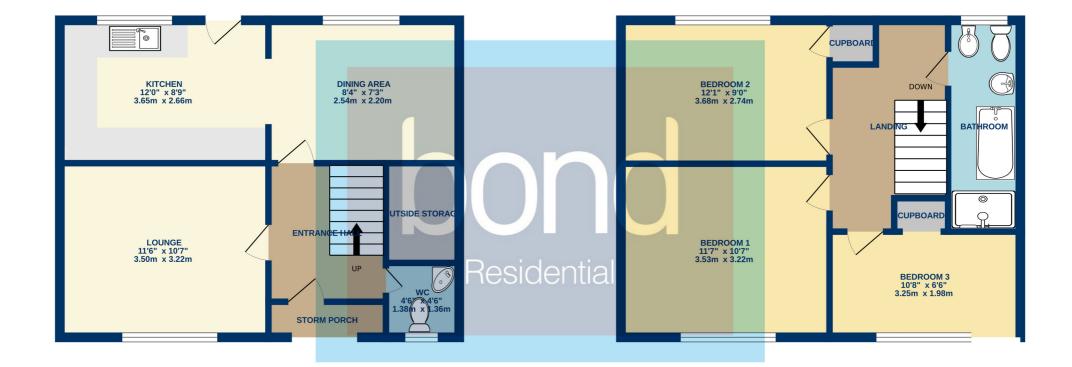

The property offers an entrance hall, ground floor cloakroom, lounge, dining room and kitchen. To the first floor there are three bedrooms and a five piece family bathroom with white suite. Outside the property benefits from a driveway to the front which provides off road parking and rear garden with brick built storage shed and shared side access.

Whilst every attempt has been made to ensure the accuracy of the floorplan contained here, measurements of doors, windows, rooms and any other items are approximate and no responsibility is taken for any error, omission or mis-statement. This plan is for illustrative purposes only and should be used as such by any prospective purchaser. The services, systems and appliances shown have not been tested and no guarantee as to their operability or efficiency can be given. Made with Metropix ©2023