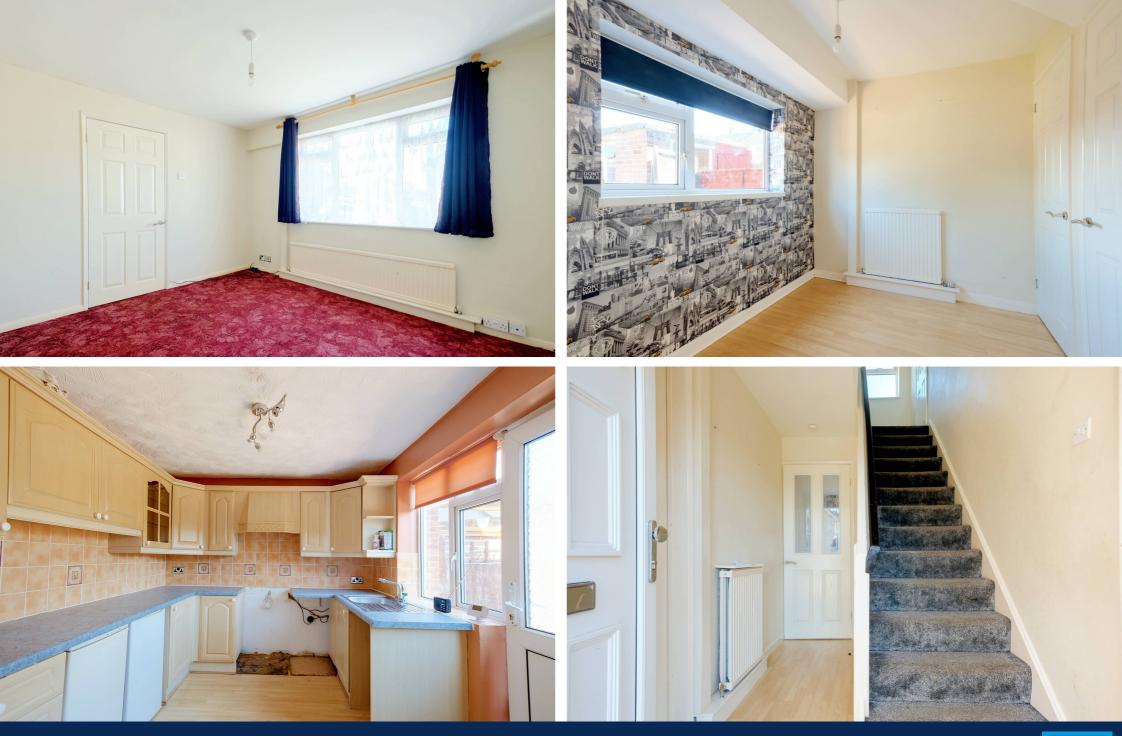

The property offers an entrance hall, ground floor cloakroom, lounge, dining room and kitchen. To the first floor there are three bedrooms and a five piece family bathroom with white suite. Outside the property benefits from a driveway to the front which provides off road parking and rear garden with brick built storage shed and shared side access.