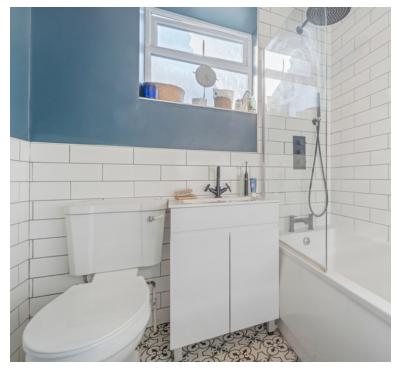

#### Bath Room -

Side aspect UPVC double glazed window. Fully tiled with modern white suite comprising pedestal wash hand basin with mixer tap, low level W.C and panel bath with mains fed shower, monsoon style shower head & glass screen. Ladder style radiator. Vinyl tile effect flooring.