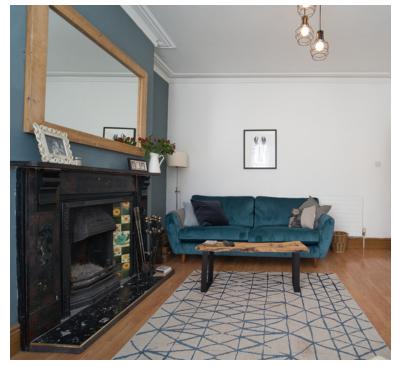

## Lounge -

Front aspect UPVC double glazed bay window. High level smooth coved ceiling with central light. Original open fireplace with tiled surround and marble mantel. TV point. Radiator. Wood effect flooring.