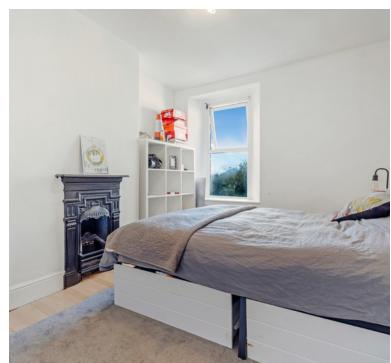

## Bedroom Two -

Rear aspect UPVC double glazed window. Smooth ceiling with central light. Open cast iron fireplace. Radiator.

#### Bedroom Three -

Rear aspect UPVC double glazed window. Smooth ceiling with central light. Radiator.