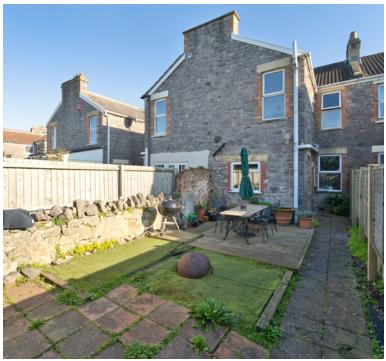

# Rear Garden -

Enclosed mostly south-west facing rear garden mainly laid to patio. Decked area with space for table and chairs. Small astro turf area. Large shed with power. Rear pedestrian access.