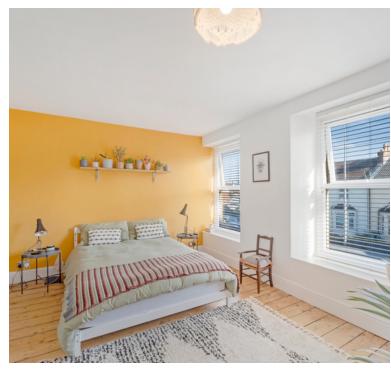

#### Bedroom One -

Front aspect UPVC double glazed windows. Smooth ceiling with central light. TV point. exposed floorboards. Open cast iron fireplace. Radiator. Note: There is potential to divide this room into two.

## Bedroom Two -

Rear aspect UPVC double glazed window. Smooth ceiling with central light. Open cast iron fireplace. Radiator.