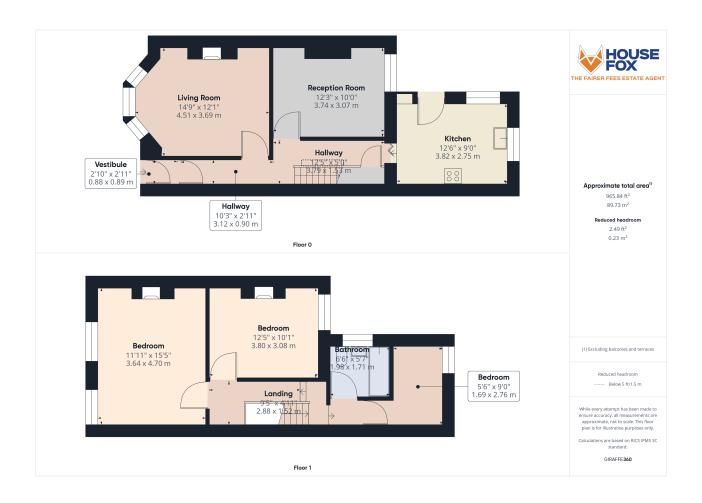

## **ROOM DESCRIPTIONS**

## **Ground Floor**

#### Entrance Vestibule -

Via modern high security multi-locking door. Part tiled walls & floor. Door to

#### Entrance Hall -

Smooth ceiling with two central lights and smoke detector. Radiator. Wood effect floorboards. Stairs rising to first floor with under stairs storage cupboard.

## Lounge -

Front aspect UPVC double glazed bay window. High level smooth coved ceiling with central light. Original open fireplace with tiled surround and marble mantel. TV point. Radiator. Wood effect flooring.

## Dining Room -

Rear aspect UPVC double glazed window. High level smooth ceiling with central light. Radiator. Wood effect flooring.

## Kitchen -

Dual aspect UPVC double glazed windows. Side upvc door. Smooth ceiling with central light. Fitted with a range of eye and base level units with rolled edge worktop surface over. Built in four ring stainless steel gas hob with double oven under and extractor over. Space and plumbing for washing machine and dishwasher. Breakfast bar. Wall mounted Worcester boiler. Space for tall fridge/freezer. Wall mounted radiator.

## First Floor

#### Landing -

High level ceiling. Loft access. Doors to all rooms. Exposed floorboards.

#### Bedroom One -

Front aspect UPVC double glazed windows. Smooth ceiling with central light. TV point. exposed floorboards. Open cast iron fireplace. Radiator. Note: There is potential to divide this room into two.

## Bedroom Two -

Rear aspect UPVC double glazed window. Smooth ceiling with central light. Open cast iron fireplace. Radiator.

#### Bedroom Three -

Rear aspect UPVC double glazed window. Smooth ceiling with central light. Radiator.

#### Bath Room -

Side aspect UPVC double glazed window. Fully tiled with modern white suite comprising pedestal wash hand basin with mixer tap, low level W.C and panel bath with mains fed shower, monsoon style shower head & glass screen. Ladder style radiator. Vinyl tile effect flooring.

# Agents Note

All approximate room measurements are shown on the attached floorplan.

PLEASE NOTE - These particulars, whilst believed to be accurate, are set out as a general outline only for guidance and do not constitute any part of an offer or contract. Intending purchasers should not rely on them as statements of representation of fact, but must satisfy themselves by inspection or otherwise as to their accuracy. No person in this firms employment has the authority to make or give any representation or warranty in respect of the property.

# **FLOORPLAN & EPC**