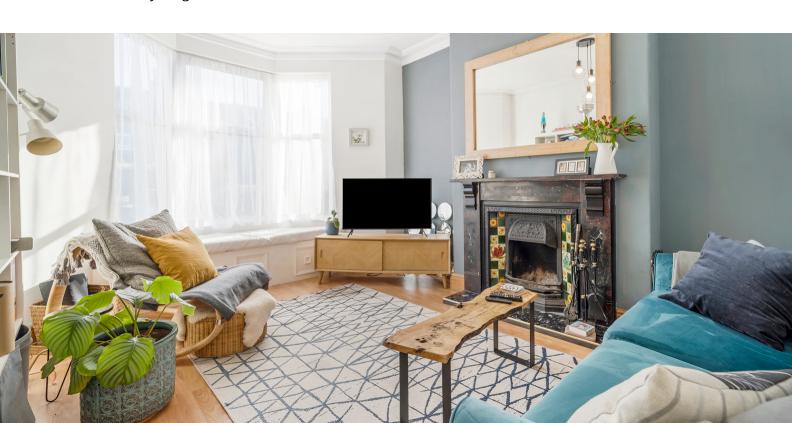

## Lounge -

Front aspect UPVC double glazed bay window. High level smooth coved ceiling with central light. Original open fireplace with tiled surround and marble mantel. TV point. Radiator. Wood effect flooring.