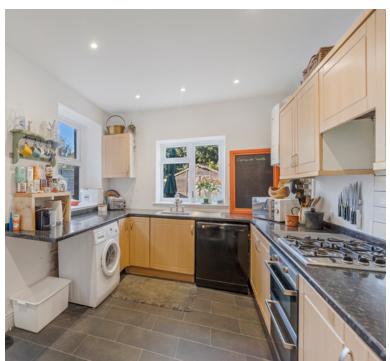

## Kitchen -

Dual aspect UPVC double glazed windows. Side upvc door. Smooth ceiling with central light. Fitted with a range of eye and base level units with rolled edge worktop surface over. Built in four ring stainless steel gas hob with double oven under and extractor over. Space and plumbing for washing machine and dishwasher. Breakfast bar. Wall mounted Worcester boiler. Space for tall fridge/freezer. Wall mounted radiator.