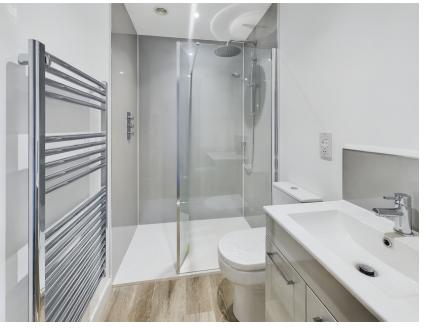

#### En-Suite

Shower cubicle. W.C. Hand wash basin. Window to side.

### En-Suite

Shower cubicle. W.C. Hand wash basin.

#### Family Bathroom

Bath. W.C. Hand wash basin. Window to side.