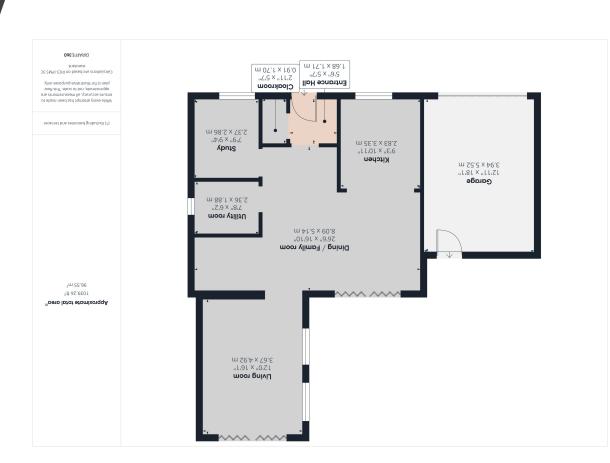

#### Entrance Hall

Composite door to front. Doors to cloakroom and open plan kitchen/dining room.

#### Cloakroom

W.C. Hand wash basin.

#### Open Plan Kitchen/Dining Room

 $8.09 \mathrm{m} \times 5.44 \mathrm{m}$  (26' 7"  $\times$  17' 10") Max. Units at base & wall level. Built in Oven, hob & extractor hood. Integrated dishwasher. Sink & drainer. Bi-folding doors to rear. Window to front. Stairs to first floor with cupboard under. Doors to living room, study and utility room.

# Utility Room

 $2.36m \times 1.88m (7' 9" \times 6' 2")$  Units at base level. Space for washing machine & tumble drier. Window to side.

## Study

 $2.86m \times 2.37m$  (9' 5" x 7' 9") Window to front.

### Living Room

 $4.92 m \times 3.67 m$  (16' 2"  $\times$  12' 0") Bi-folding doors to rear. Two windows to side.

### First Floor Landing

#### Bedroom I

Window to rear and side. Door to en-suite.

#### En-Suite

Shower cubicle. W.C. Hand wash basin. Window to side.

#### Bedroom 2

Window to rear. Door to en-suite.

### En-Suite

Shower cubicle. W.C. Hand wash basin.

# Bedroom 3

Window to front.

#### Bedroom 4

 $\label{prop:cont.} Window to front.$ 

#### Family Bathroom

Bath. W.C. Hand wash basin. Window to side.