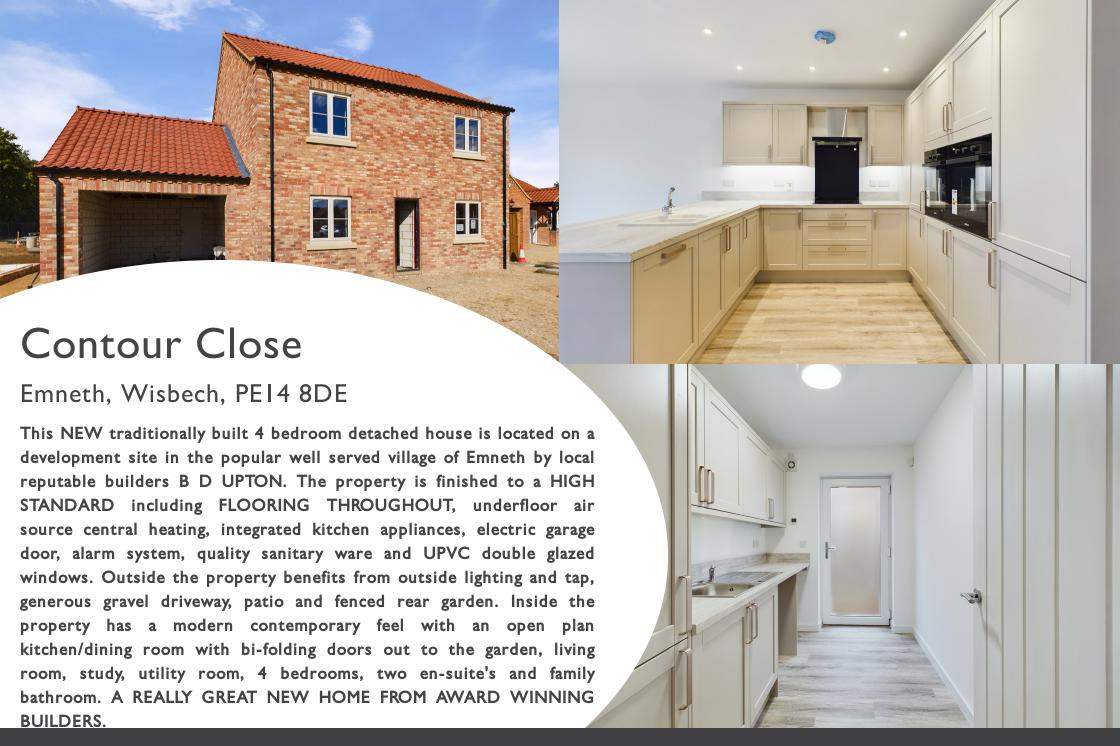

9 Market Place, Downham Market
PE38 9DG
01366 385588
info@kingpartners.co.uk

**Emneth** 

Wisbech, PEI4 8DE

SALES • LETTINGS • MORTGAGES

01366 385588

info@kingpartners.co.uk

£425,000

#### Open Plan Kitchen/Dining Room

 $8.09 \mathrm{m} \times 5.44 \mathrm{m}$  (26' 7"  $\times$  17' 10") Max. Units at base & wall level. Built in Oven, hob & extractor hood. Integrated dishwasher. Sink & drainer. Bi-folding doors to rear. Window to front. Stairs to first floor with cupboard under. Doors to living room, study and utility room.