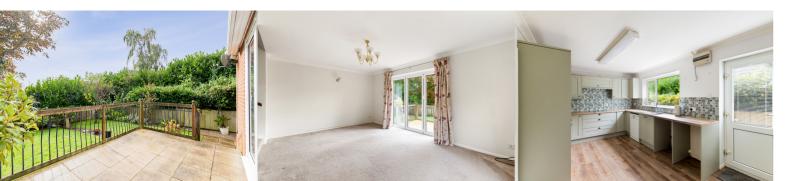

## Lounge

16' 9" x 11' 10" (5.11m x 3.61m)

# Kitchen/Dining Room

16' 4" x 9' 8" (4.98m x 2.95m)

### **Rear Garden**