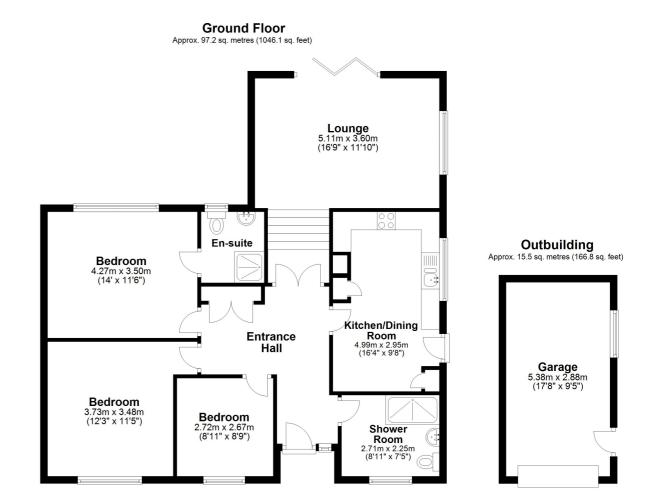

#### **Entrance Hall**

## Lounge

16' 9" x 11' 10" (5.11m x 3.61m)

# Kitchen/Dining Room

16' 4" x 9' 8" (4.98m x 2.95m)

### **Shower Room**

8' 11" x 7' 5" (2.72m x 2.26m)

### **Master Bedroom**

14' 0" x 11' 6" (4.27m x 3.51m)

### **En-Suite**

#### **Bedroom Two**

12' 3" x 11' 5" (3.73m x 3.48m)

### **Bedroom Three**

8' 11" x 8' 9" (2.72m x 2.67m)

#### Garage

17' 8" x 9' 5" (5.38m x 2.87m)

## Driveway

Whilst every attempt has been made to ensure the accuracy of the floor plan contained here, measurements of doors, windows, rooms and any other items are approximate and no responsibility is taken for any error, omission or mis-statement. This plan is for illustrative purposes only and should be used as such by any prospective purchaser.