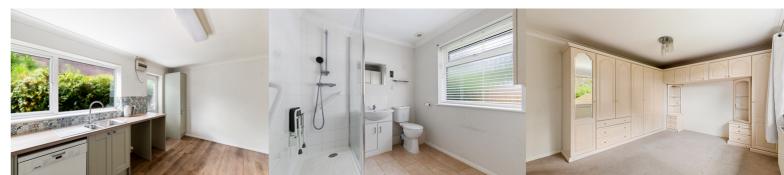

# Kitchen/Dining Room

16' 4" x 9' 8" (4.98m x 2.95m)

### **Shower Room**

8' 11" x 7' 5" (2.72m x 2.26m)

### **Master Bedroom**

14' 0" x 11' 6" (4.27m x 3.51m)