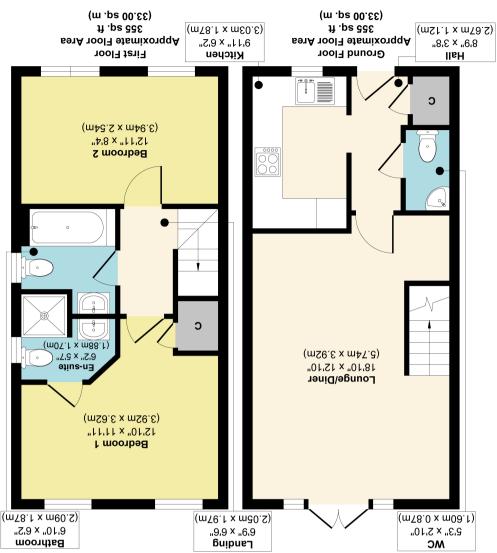

YO31 1EU York York YORK 01904 488 444

Approx. Gross Internal Floor Area 710 sq. ft / 60.00 sq. m illustration for identification purposes only, measurements are approximate, not to scale. Produced by Elements Property

## Heathside, Huntington, York YO32 9AA

Offered for sale with the benefit of no onward chain is this recently built bright semi detached home in the highly desirable area of Huntington. Boasting an entrance hallway with wooden floor and storage cupboard, ground floor w/c, white gloss kitchen with integrated appliances, large living through dining room with patio doors leading to the rear garden, two double bedrooms, with an ensuite shower room to the master and a modern white three piece house bathroom. Externally the property benefits from a low maintenance, enclosed rear garden with laid lawn and patio areas, an allocated parking space and visitor parking.