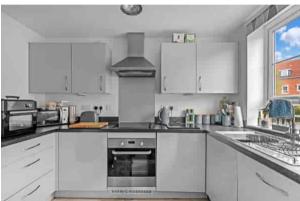

## Heathside, Huntington, York YO32 9AA

Offered for sale with the benefit of no onward chain is this recently built bright semi detached home in the highly desirable area of Huntington. Boasting an entrance hallway with wooden floor and storage cupboard, ground floor w/c, white gloss kitchen with integrated appliances, large living through dining room with patio doors leading to the rear garden, two double bedrooms, with an ensuite shower room to the master and a modern white three piece house bathroom. Externally the property benefits from a low maintenance, enclosed rear garden with laid lawn and patio areas, an allocated parking space and visitor parking.