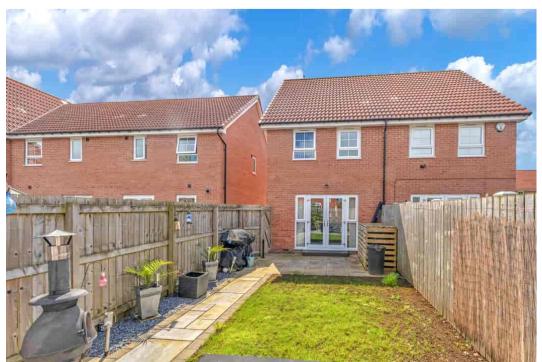

## Heathside, Huntington, York YO32 9AA

Offered for sale with the benefit of no onward chain is this recently built bright semi detached home in the highly desirable area of Huntington. Boasting an entrance hallway with wooden floor and storage cupboard, ground floor w/c, white gloss kitchen with integrated appliances, large living through dining room with patio doors leading to the rear garden, two double bedrooms, with an ensuite shower room to the master and a modern white three piece house bathroom. Externally the property benefits from a low maintenance, enclosed rear garden with laid lawn and patio areas, an allocated parking space and visitor parking.

Neutrally decorated and ready to move in to, we feel this home is the perfect buy for any first time buyer or investor and early viewing is highly recommended.

- No Onward Chain
- Modern Kitchen
- Bright Living Room
- Two Double Bedrooms
- Ensuite to Master
- Low Maintenance Garden
- Allocated & Visitors Parking
- Local Amenities Nearby