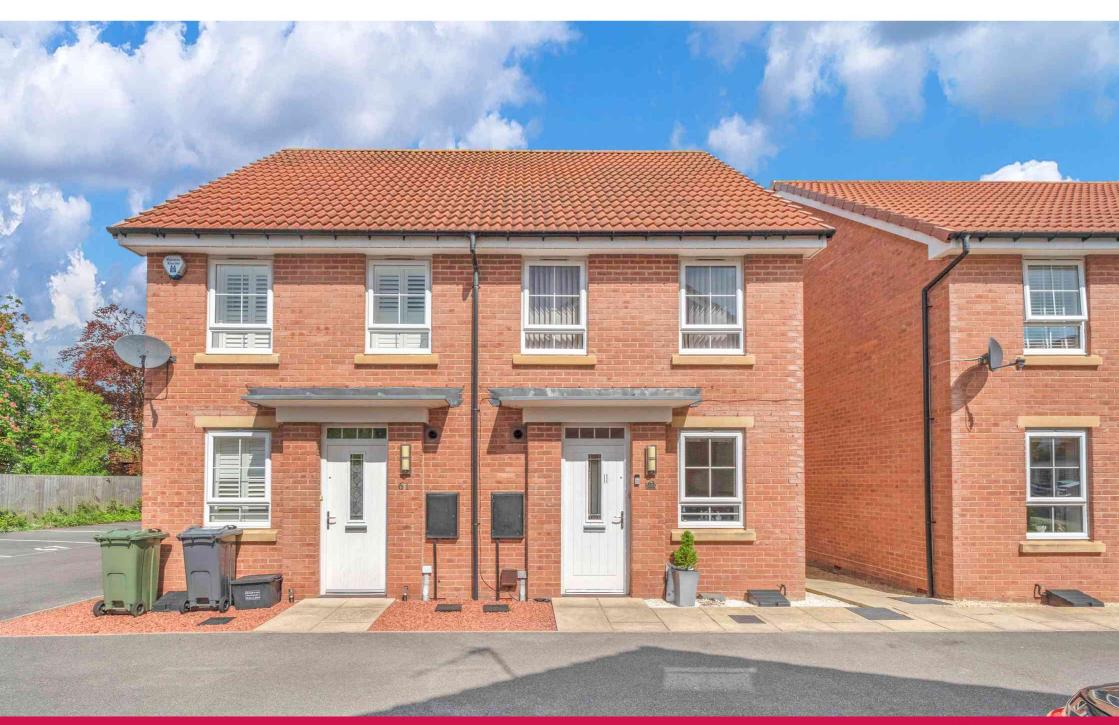

## Heathside, Huntington, York YO32 9AA

Offered for sale with the benefit of no onward chain is this recently built bright semi detached home in the highly desirable area of Huntington. Boasting an entrance hallway with wooden floor and storage cupboard, ground floor w/c, white gloss kitchen with integrated appliances, large living through dining room with patio doors leading to the rear garden, two double bedrooms, with an ensuite shower room to the master and a modern white three piece house bathroom. Externally the property benefits from a low maintenance, enclosed rear garden with laid lawn and patio areas, an allocated parking space and visitor parking.