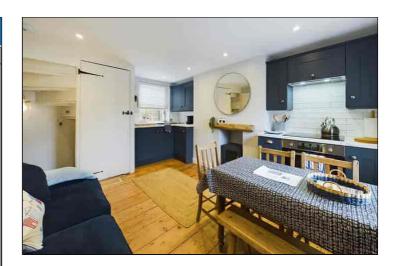

# Kitchen/Diner

4.06m x 3.37m (13' 4" x 11' 1") Double aspect room with wooden sash windows to the front and rear. Feature painted wood partial wall panelling and varnished wooden flooring. Fitted with an a good range of Shaker-style wall and base units incorporating an integrated under-counter fridge, stainless steel electric oven with ceramic hob over and extractor above. Marble effect laminate work surface area with inset sink unit and metro-style wall tiling. Feature recess with tiled hearth, inset stove-style electric heater and wooden mantle over. Downlights inset to ceiling. Feature vertical anthracite grey radiator. Doors to stairways leading to lower ground and upper floors.