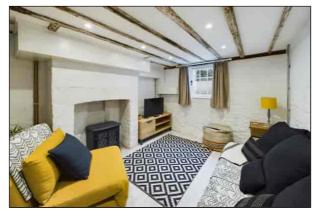

## Lounge

3.83m x 2.75m (12' 7" x 9' 0") Wooden casement window to front. Feature exposed original beams to ceiling with inset down lights. Laminate painted wood effect flooring. Feature painted brick and stone walls. Vertical radiator. Feature fireplace with inset stove-style electric heater. Television point. Understairs storage cupboard.