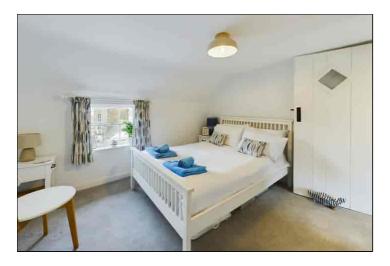

#### **Bedroom One**

3.60m x 3.36m (11' 10" x 11' 0") Wooden sash window to front. Built-in wardrobe storage and further storage cupboard housing gas fired boiler. Fitted carpet. Pendant ceiling light. Hatch to loft space.