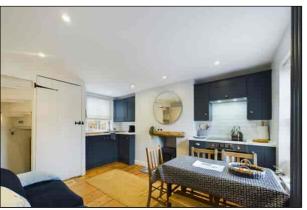

# Kitchen/Diner

4.06m x 3.37m (13' 4" x 11' 1") Double aspect room with wooden sash windows to the front and rear. Feature painted wood partial wall panelling and varnished wooden flooring. Fitted with an a good range of Shaker-style wall and base units incorporating an integrated under-counter fridge, stainless steel electric oven with ceramic hob over and extractor above. Marble effect laminate work surface area with inset sink unit and metro-style wall tiling. Feature recess with tiled hearth, inset stove-style electric heater and wooden mantle over. Downlights inset to ceiling. Feature vertical anthracite grey radiator. Doors to stairways leading to lower ground and upper floors.