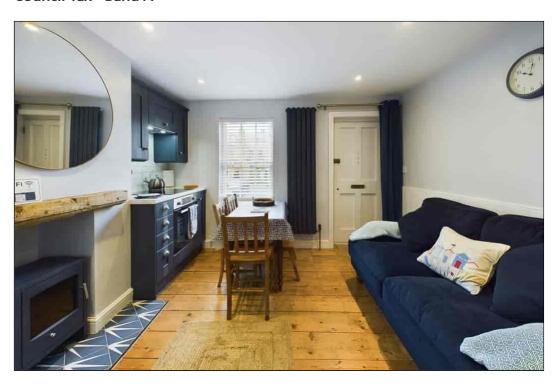

# Kitchen/Diner

4.06m x 3.37m (13' 4" x 11' 1") Double aspect room with wooden sash windows to the front and rear. Feature painted wood partial wall panelling and varnished wooden flooring. Fitted with an a good range of Shaker-style wall and base units incorporating an integrated under-counter fridge, stainless steel electric oven with ceramic hob over and extractor above. Marble effect laminate work surface area with inset sink unit and metro-style wall tiling. Feature recess with tiled hearth, inset stove-style electric heater and wooden mantle over. Downlights inset to ceiling. Feature vertical anthracite grey radiator. Doors to stairways leading to lower ground and upper floors.