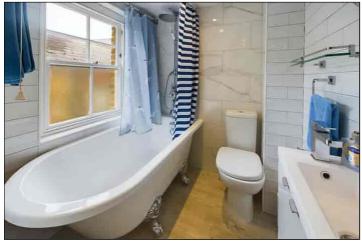

# Bathroom/W.C.

Wooden sash window to rear. Fully tiled to walls and floor and fitted with a white suite comprising feature claw foot roll top bath with shower over, wash basin with vanity storage under and a low level W.C. Inset ceiling down lights. .