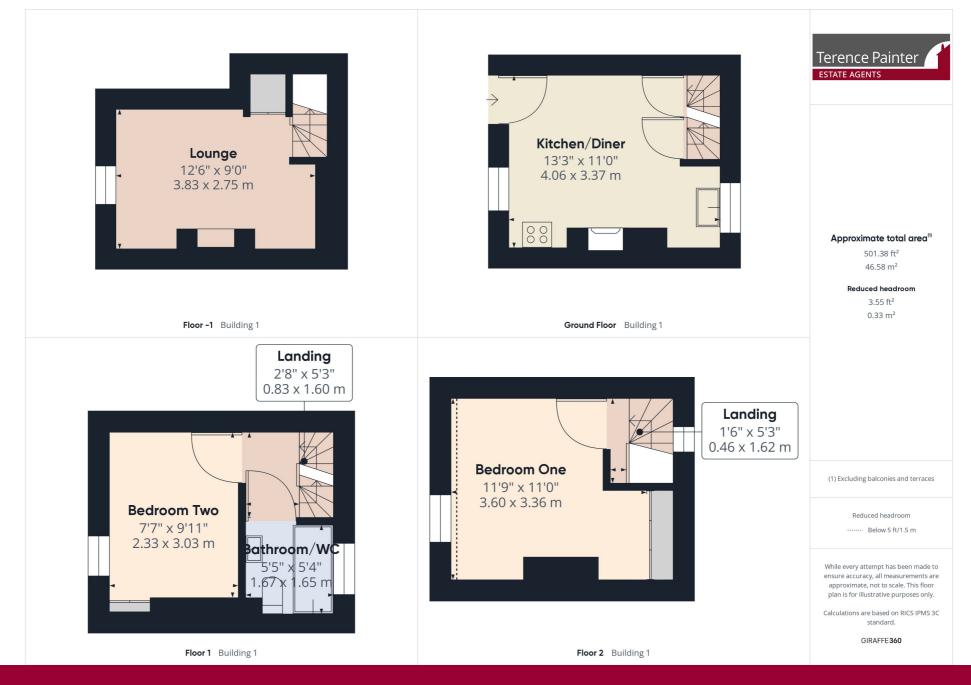

### **Ground Floor**

# Kitchen/Diner

4.06m x 3.37m (13' 4" x 11' 1") Double aspect room with wooden sash windows to the front and rear. Feature painted wood partial wall panelling and varnished wooden flooring. Fitted with an a good range of Shaker-style wall and base units incorporating an integrated under-counter fridge, stainless steel electric oven with ceramic hob over and extractor above. Marble effect laminate work surface area with inset sink unit and metro-style wall tiling. Feature recess with tiled hearth, inset stove-style electric heater and wooden mantle over. Downlights inset to ceiling. Feature vertical anthracite grey radiator. Doors to stairways leading to lower ground and upper floors.

### **Lower Ground Floor**

## Lounge

3.83m x 2.75m (12' 7" x 9' 0") Wooden casement window to front. Feature exposed original beams to ceiling with inset down lights. Laminate painted wood effect flooring. Feature painted brick and stone walls. Vertical radiator. Feature fireplace with inset stove-style electric heater. Television point. Understairs storage cupboard.

# **First Floor**

# Landing

Exposed varnished wooden floorboards. Doors to bedroom two, bathroom/W.C. and stairs to second floor.

Wonky Cottage, 1, Church Square, Broadstairs, Kent. CT101HB.

£362,500

#### **Bedroom Two**

3.03m x 2.33m (9' 11" x 7' 8") Wooden sash window to front. Built-in storage cupboard. Radiator. Fitted carpet. Inset ceiling down lights.

# Bathroom/W.C.

Wooden sash window to rear. Fully tiled to walls and floor and fitted with a white suite comprising feature claw foot roll top bath with shower over, wash basin with vanity storage under and a low level W.C. Inset ceiling down lights. .

### **Second Floor**

# Landing

Window to rear and built-in storage cupboard.

#### **Bedroom One**

3.60m x 3.36m (11' 10" x 11' 0") Wooden sash window to front. Built-in wardrobe storage and further storage cupboard housing gas fired boiler. Fitted carpet. Pendant ceiling light. Hatch to loft space.