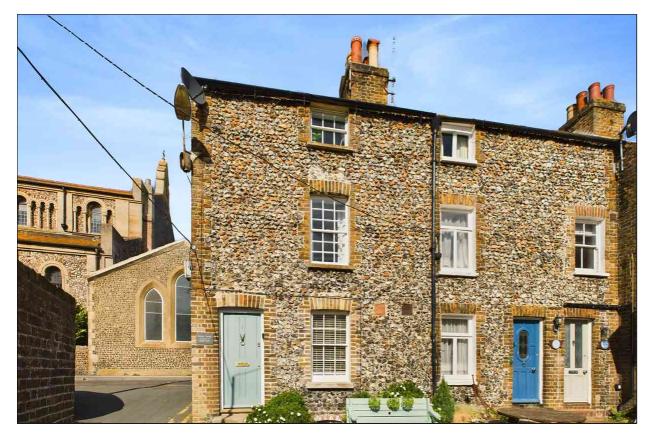

Wonky Cottage, 1, Church Square, Broadstairs, Kent. CT101HB.

Freehold £362,500

'WONKY COTTAGE' IS A BEAUTIFULLY PRESENTED FORMER FISHERMAN'S FLINT COTTAGE, LOCATED RIGHT IN THE HEART OF BROADSTAIRS, CLOSE TO THE TOWN, BEACHES, BARS & RESTAURANTS

This quintessential sea-side cottage has undergone within recent years a full renovation and, having been lovingly restored by the current owners, now offers a fantastic opportunity for those seeking the perfect holiday let or weekend retreat. Nestled within a pretty square just a few hundred metres from the sandy beaches of Viking & Stone Bays, the eclectic town shops, bars and restaurants this truly is the cottage of your dreams!

This Grade II Listed end of terrace home features a welcoming kitchen/diner with fitted appliances on the ground floor, a cosy lounge on the lower ground floor and has two double bedrooms and a bathroom located on the upper floors. The property also has the added benefit of a separate laundry room with adjoining store rooms, perfect for all your beach items, golf club or bikes!