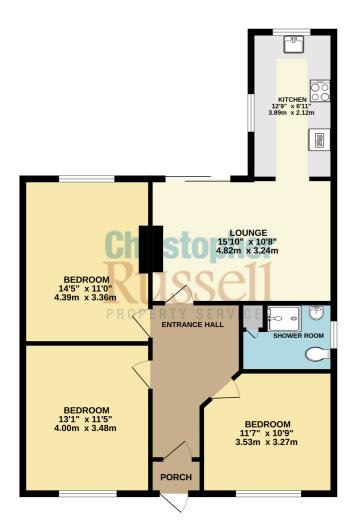

The property consists of three bedrooms, one large reception a bathroom and a kitchen extension.

To the front there is off street parking and to the rear there is a large garden mainly laid to lawn.

Equidistant to Sidcup and New Eltham train stations offering direct services into London Cannon Street, Charing Cross and London Bridge. Shops, restaurants and a doctors surgery are situated just a short walk away.

Council Tax Band D.

GROUND FLOOR 837 sq.ft. (77.8 sq.m.) approx.

TOTAL FLOOR AREA: 837 sg.ft. (77.8 sg.m.) approx.

Whist every attempt has been made to ensure the accuracy of the floorpian continend here, measurem of doors, vinidows, rooms and any other items are approximate and no responsibility is taken for any expensions or mis-statement. This plan is not initiative purposes only and should be used as such by prospective purchaser. The services, systems and appliances shown have not been tested and no guar as to the Macket with Mercoac 60204 be general.