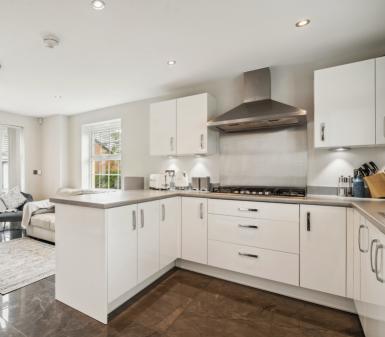

## £635,000

Beautiful cream rendered bay fronted detached family home situated on a large corner plot and greatly improved and upgraded by the current owners (see full specification list below). Offered with fully fitted white high gloss kitchen/diner with built in appliances including a six burner gas hob and oven and useful utility room, good sized living room with casement doors to rear and bay window to front and separate bay fronted dining room. Upstairs are four double bedrooms all with built in wardrobes and the master bedroom has an en-suite and dressing area. Outside is a landscaped designed garden with many features including porcelain paving/patio, sunken garden areas and borders, mature hedging and fruit trees plus waterfall feature wall. There is also a premium outdoor office/summer house, greenhouse and shed. Off road parking is provided for 3/4 cars plus a garage. Great location within easy reach of the A1 and local train stations VIEWING ADVISED to fully appreciate.

- HOME
- APPLIANCES + UTILITY
- UPGRADED TO A HIGH SPECIFICATION THROUGHOUT LARGE LOUNGE & SEPERATE DINING ROOM • FULLY FITTED WHITE HIGH GLOSS KITCHEN/DINER WITH BUILT IN • FOUR DOUBLE BEDROOMS ALL WITH BUILT IN WARDROBES • EN-SUITE + DRESSING AREA TO MASTER BEDROOM • GARAGE + PARKING FOR 3/4 CARS QUALITY LANDSCAPED GARDEN SITUATED ON A CORNER PLOT