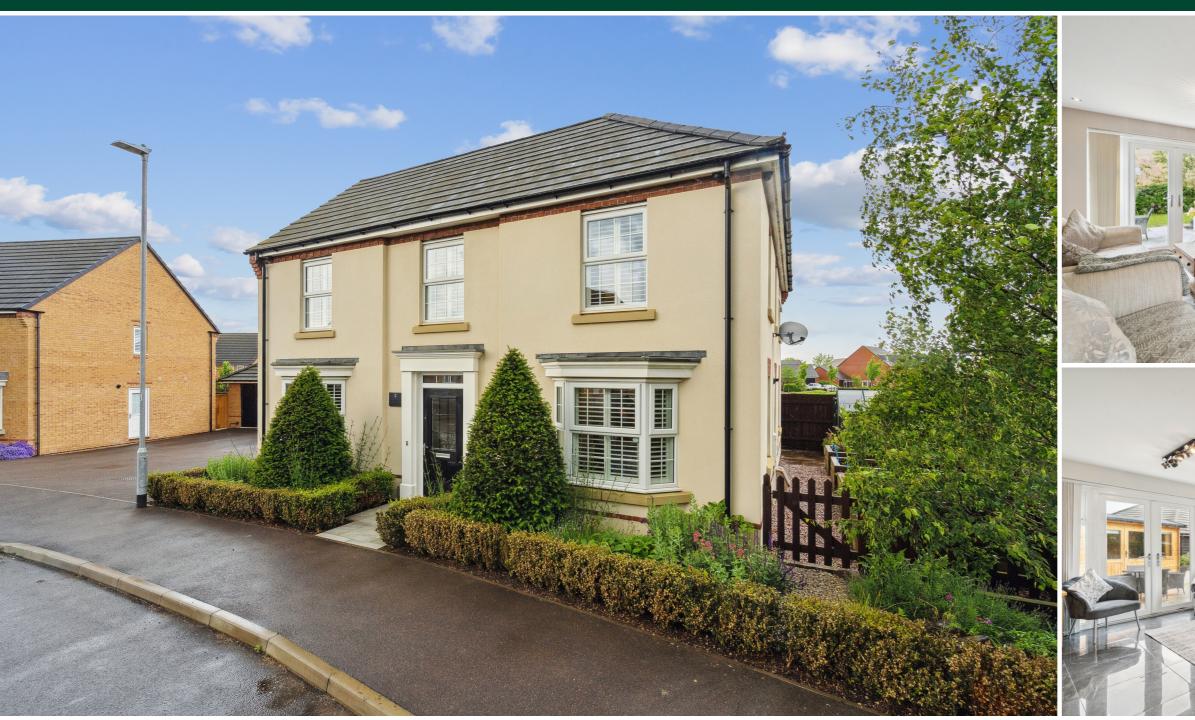

## 9 Mayflower Lane, Langford, Biggleswade, Bedfordshire, SG18 9FR

## £635,000

Beautiful cream rendered bay fronted detached family home situated on a large corner plot and greatly improved and upgraded by the current owners (see full specification list below). Offered with fully fitted white high gloss kitchen/diner with built in appliances including a six burner gas hob and oven and useful utility room, good sized living room with casement doors to rear and bay window to front and separate bay fronted dining room. Upstairs are four double bedrooms all with built in wardrobes and the master bedroom has an en-suite and dressing area. Outside is a landscaped designed garden with many features including porcelain paving/patio, sunken garden areas and borders, mature hedging and fruit trees plus waterfall feature wall. There is also a premium outdoor office/summer house, greenhouse and shed. Off road parking is provided for 3/4 cars plus a garage. Great location within easy reach of the A1 and local train stations VIEWING ADVISED to fully appreciate.

- HOME
- APPLIANCES + UTILITY
- UPGRADED TO A HIGH SPECIFICATION THROUGHOUT LARGE LOUNGE & SEPERATE DINING ROOM • FULLY FITTED WHITE HIGH GLOSS KITCHEN/DINER WITH BUILT IN • FOUR DOUBLE BEDROOMS ALL WITH BUILT IN WARDROBES • EN-SUITE + DRESSING AREA TO MASTER BEDROOM • GARAGE + PARKING FOR 3/4 CARS QUALITY LANDSCAPED GARDEN SITUATED ON A CORNER PLOT

- PREMIUM OUTDOOR OFFICE/SUMMERHOUSE

• BEAUTIFUL CREAM RENDERED BAY FRONTED DETACHED FAMILY

• EASY ACCESS TO A1 & LOCAL TRAIN STATIONS