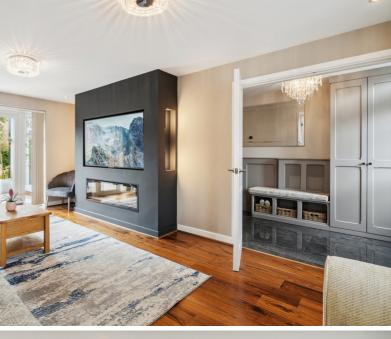

## £635,000

Beautiful cream rendered bay fronted detached family home situated on a large corner plot and greatly improved and upgraded by the current owners (see full specification list below). Offered with fully fitted white high gloss kitchen/diner with built in appliances including a six burner gas hob and oven and useful utility room, good sized living room with casement doors to rear and bay window to front and separate bay fronted dining room. Upstairs are four double bedrooms all with built in wardrobes and the master bedroom has an en-suite and dressing area. Outside is a landscaped designed garden with many features including porcelain paving/patio, sunken garden areas and borders, mature hedging and fruit trees plus waterfall feature wall. There is also a premium outdoor office/summer house, greenhouse and shed. Off road parking is provided for 3/4 cars plus a garage. Great location within easy reach of the A1 and local train stations VIEWING ADVISED to fully appreciate.

- HOME
- APPLIANCES + UTILITY
- UPGRADED TO A HIGH SPECIFICATION THROUGHOUT LARGE LOUNGE & SEPERATE DINING ROOM • FULLY FITTED WHITE HIGH GLOSS KITCHEN/DINER WITH BUILT IN • FOUR DOUBLE BEDROOMS ALL WITH BUILT IN WARDROBES • EN-SUITE + DRESSING AREA TO MASTER BEDROOM • GARAGE + PARKING FOR 3/4 CARS QUALITY LANDSCAPED GARDEN SITUATED ON A CORNER PLOT