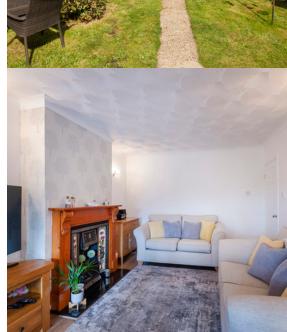

## Living Room

Leading to Dining Room; laminate flooring, ceiling coving; castiron fireplace with wood mantle and granite hearth.

### Rear Garden

Approximately 60ft; patio, lawn; range of flowerbeds, mature trees and shrubs; shed with electrical power; additional storage shed.