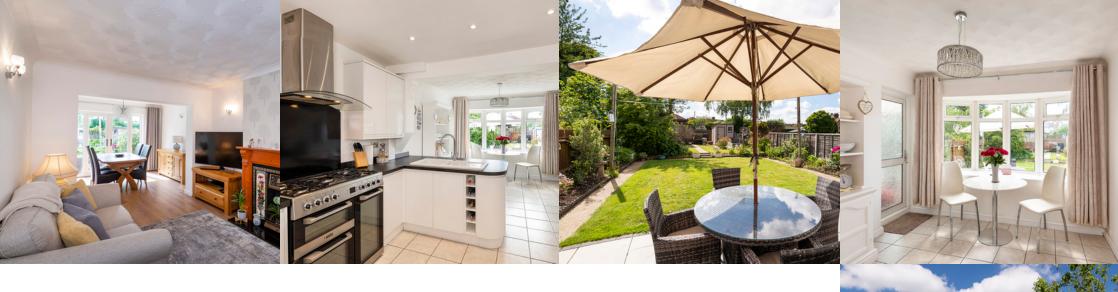

## Living Room

Leading to Dining Room; laminate flooring, ceiling coving; castiron fireplace with wood mantle and granite hearth.

## **Dining Room**

Leading from Living Room; laminate flooring, ceiling coving, radiator; double glazed patio doors leading to Rear Garden.

# Open-Plan Kitchen

Leading to Breakfast area; tiled flooring; range of wood wall and base units with granite-effect worktops; ceramic 1½ bowl sink and drainer unit with mixer tap, extractor hood, integrated fridge; space for 5-burner range-style cooker.

### Rear Garden

Approximately 60ft; patio, lawn; range of flowerbeds, mature trees and shrubs; shed with electrical power; additional storage shed.