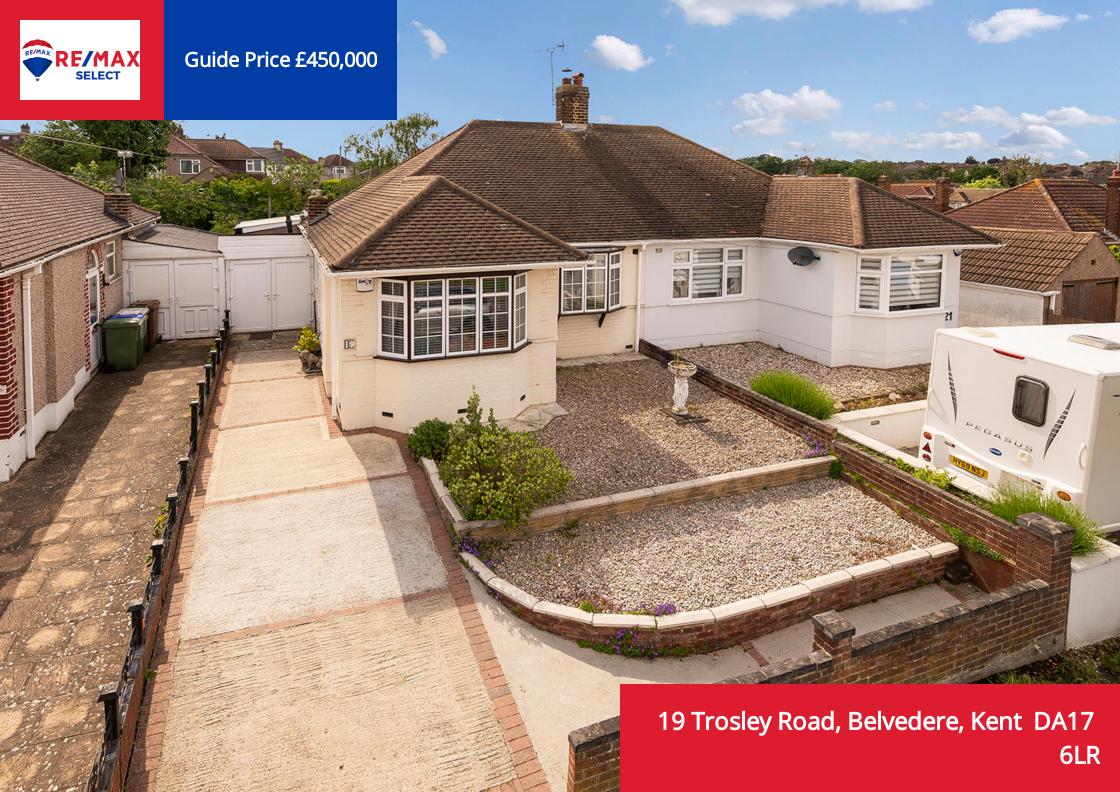

# PROPERTY DESCRIPTION

OPEN HOUSE • Saturday 29 June • 11:00am - 12:00pm • GUIDE PRICE £450,000 - £475,000 • RE/MAX SELECT are delighted to offer for sale this extended semi-detached bungalow situated on a popular residential road close to schools, amenities, and transport links.

This property comprises 2 double bedrooms, living room, dining room, open-plan kitchen, breakfast area, utility room, and bathroom. Further benefits include double glazing, gas central heating, garage, off street parking, and 60ft (approx) garden.

#### Front Driveway

Off street parking.

#### Front Garden

Decorative gravel stones; shrubs.