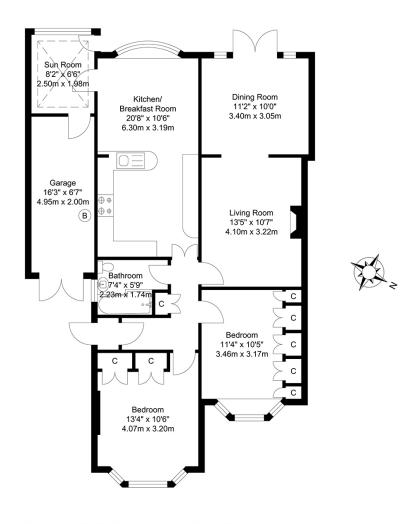

Total Internal Area approx: 1,013.74 sq ft (94.18 sq m)

#### **Entrance Hall**

Tiled flooring, dado rail, radiator, storage cupboard.

## Living Room

Leading to Dining Room; laminate flooring, ceiling coving; castiron fireplace with wood mantle and granite hearth.

## **Dining Room**

Leading from Living Room; laminate flooring, ceiling coving, radiator; double glazed patio doors leading to Rear Garden.

# Open-Plan Kitchen

Leading to Breakfast area; tiled flooring; range of wood wall and base units with granite-effect worktops; ceramic 1½ bowl sink and drainer unit with mixer tap, extractor hood, integrated fridge; space for 5-burner range-style cooker.

#### **Breakfast Area**

Leading from Open-plan Kitchen; tiled flooring, ceiling coving, radiator; double bay glazed window.

### **Utility Room**

Tiled flooring; double glazed door leading to Rear Garden.

## Garage

Electrical power; wall-mounted combination boiler; space and connections for washing machine; space and connections for dryer.

TOTAL APPROX FLOOR AREA 1013.74 SQ. FT / 94.18 SQ. M For Identification Purposes Only.