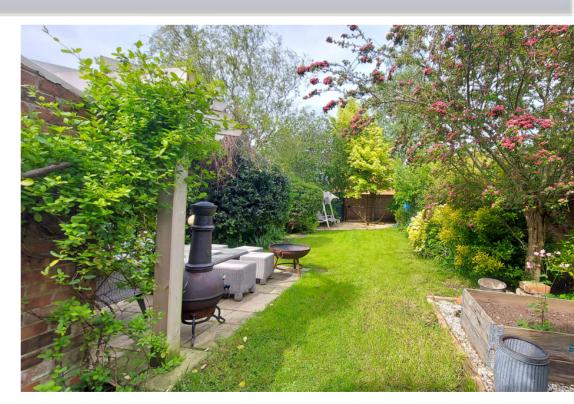

## Bourne £375,000

\*\*\*HIGHLY SOUGHT AFTER LOCATION\*\*\* This period property which is located within walking distance to Bourne centre has many original features and has been updated in keeping with the character of this lovely home. The property features include stone bay fronted, original fireplace with log burner, lovely high ceilings, a contemporary kitchen, refitted bathroom with exposed brick wall, two spacious reception rooms, four good sized bedrooms, an additional attic space and an established extensive rear garden. There is off road parking via Gladstone street. To really fully appreciate this lovey home viewings are highly recommended. Proceedable buyers only. EPC Energy Rating D/ Council tax band D.