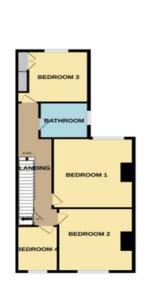

## Bourne £375,000

\*\*\*HIGHLY SOUGHT AFTER LOCATION\*\*\* This period property which is located within walking distance to Bourne centre has many original features and has been updated in keeping with the character of this lovely home. The property features include stone bay fronted, original fireplace with log burner, lovely high ceilings, a contemporary kitchen, refitted bathroom with exposed brick wall, two spacious reception rooms, four good sized bedrooms, an additional attic space and an established extensive rear garden. There is off road parking via Gladstone street. To really fully appreciate this lovey home viewings are highly recommended. Proceedable buyers only. EPC Energy Rating D/ Council tax band D.