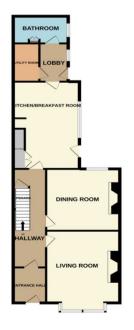

## Bourne £375,000

\*\*\*HIGHLY SOUGHT AFTER LOCATION\*\*\* This period property which is located within walking distance to Bourne centre has many original features and has been updated in keeping with the character of this lovely home. The property features include stone bay fronted, original fireplace with log burner, lovely high ceilings, a contemporary kitchen, refitted bathroom with exposed brick wall, two spacious reception rooms, four good sized bedrooms, an additional attic space and an established extensive rear garden. There is off road parking via Gladstone street. To really fully appreciate this lovey home viewings are highly recommended. Proceedable buyers only. EPC Energy Rating D/ Council tax band D.