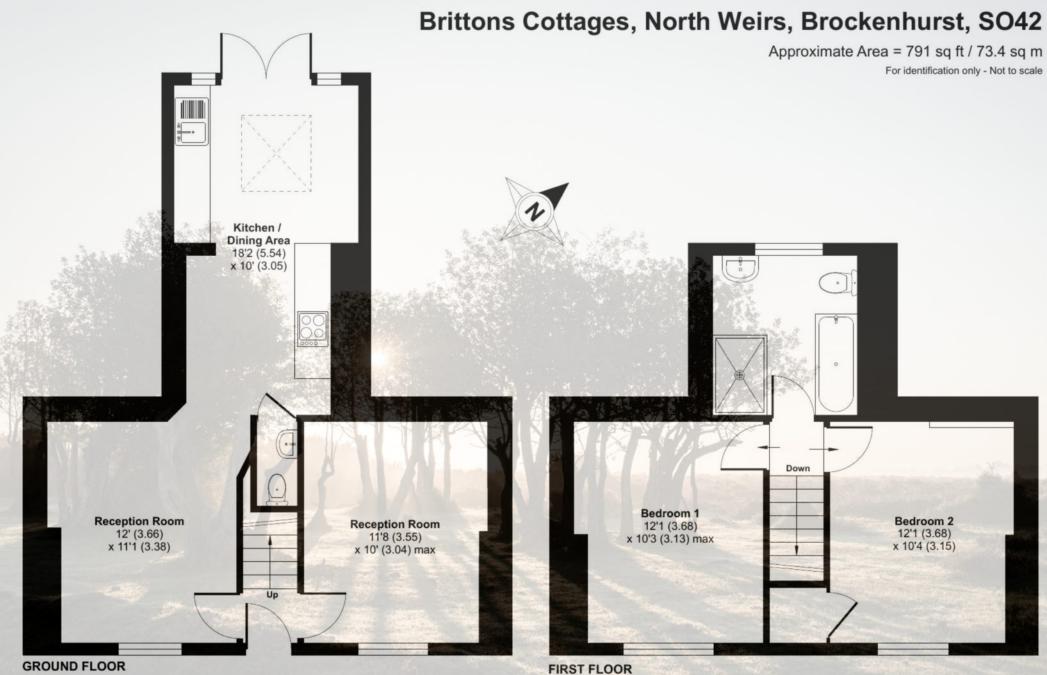

### The Property

This picturesque red brick Victorian cottage offers charm in a peaceful, forest setting. There are two reception rooms on the ground floor, with carpet and feature fireplaces both with working woodburners. An extended kitchen is currently equipped with modern storage units and complimentary worktops over, space for appliances and dining area with French doors accessing the rear garden.

Stairs lead to the first floor where there are two double bedrooms, both of which enjoy views towards to the open forest and a spacious bathroom which comprises a walk in shower cubical, bath, wash hand basin and W.C.

#### Grounds & Gardens

To the front of the property there is an additional useful area of enclosed garden previously used for parking and as a little paddock. A picket fence leads to the front garden with mature shrub hedging to either side and a path leads to the front of the property. The rear garden is mainly laid to lawn with hedged and fenced boundaries.

Floor plan produced in accordance with RICS Property Measurement 2nd Edition, Incorporating International Property Measurement Standards (IPMS2 Residential). © nichecom 2025. Produced for Spencers of the New Forest Ltd. REF: 1243613 THUCT T