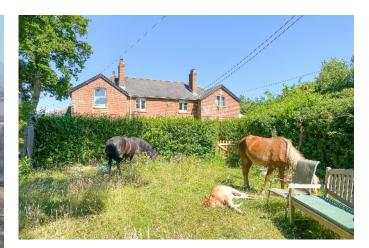

# 5 BRITTONS COTTAGES NORTH WEIRS • BROCKENHURST

A rare opportunity to purchase an attractive Victorian terraced cottage situated in one of the most enviable locations on North Weirs in Brockenhurst with forest views. The property offers two reception rooms, extended kitchen, two double bedrooms, spacious upstairs bathroom, additional section of front garden and rear enclosed garden.

#### Grounds & Gardens

To the front of the property there is an additional useful area of enclosed garden previously used for parking and as a little paddock. A picket fence leads to the front garden with mature shrub hedging to either side and a path leads to the front of the property. The rear garden is mainly laid to lawn with hedged and fenced boundaries.