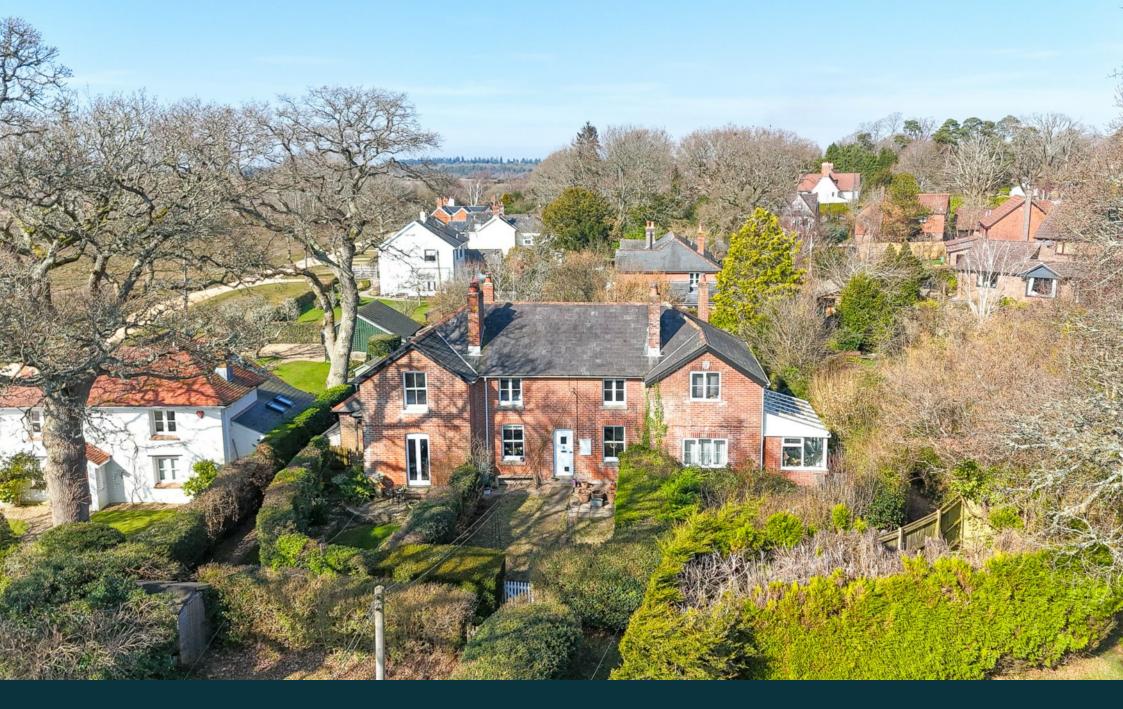

# 5 BRITTONS COTTAGES NORTH WEIRS • BROCKENHURST

A rare opportunity to purchase an attractive Victorian terraced cottage situated in one of the most enviable locations on North Weirs in Brockenhurst with forest views. The property offers two reception rooms, extended kitchen, two double bedrooms, spacious upstairs bathroom, additional section of front garden and rear enclosed garden.

### The Property

This picturesque red brick Victorian cottage offers charm in a peaceful, forest setting. There are two reception rooms on the ground floor, with carpet and feature fireplaces both with working woodburners. An extended kitchen is currently equipped with modern storage units and complimentary worktops over, space for appliances and dining area with French doors accessing the rear garden.

#### Grounds & Gardens

To the front of the property there is an additional useful area of enclosed garden previously used for parking and as a little paddock. A picket fence leads to the front garden with mature shrub hedging to either side and a path leads to the front of the property. The rear garden is mainly laid to lawn with hedged and fenced boundaries.