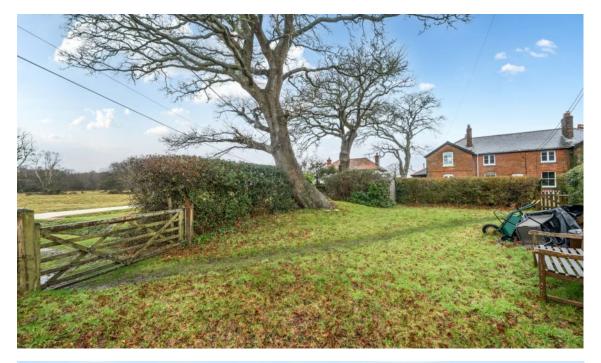

#### Grounds & Gardens

To the front of the property there is an additional useful area of enclosed garden previously used for parking and as a little paddock. A picket fence leads to the front garden with mature shrub hedging to either side and a path leads to the front of the property. The rear garden is mainly laid to lawn with hedged and fenced boundaries.