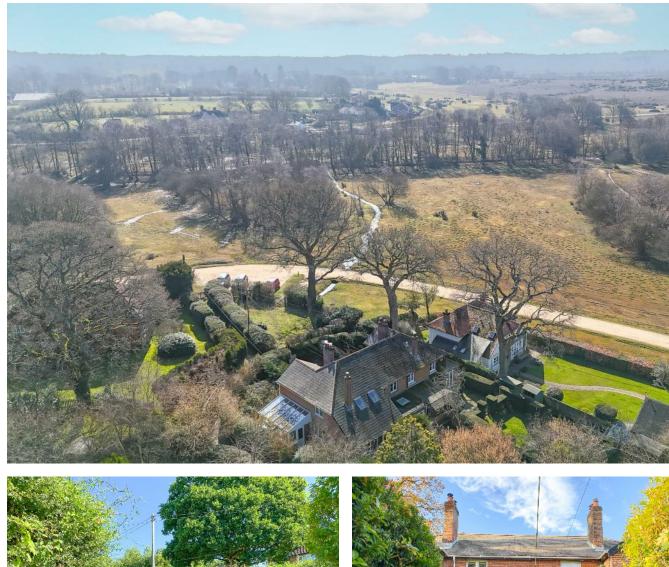

#### Grounds & Gardens

To the front of the property there is an additional useful area of enclosed garden previously used for parking and as a little paddock. A picket fence leads to the front garden with mature shrub hedging to either side and a path leads to the front of the property. The rear garden is mainly laid to lawn with hedged and fenced boundaries.