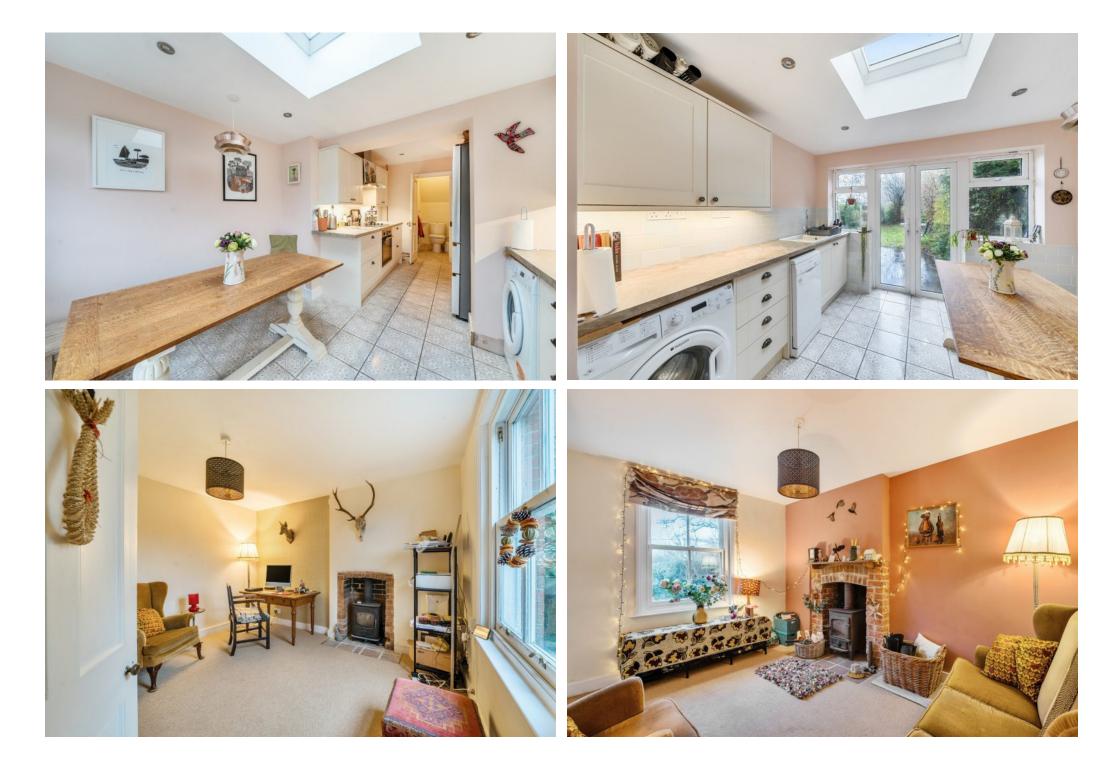

### The Property

This picturesque red brick Victorian cottage offers charm in a peaceful, forest setting. There are two reception rooms on the ground floor, with carpet and feature fireplaces both with working woodburners. An extended kitchen is currently equipped with modern storage units and complimentary worktops over, space for appliances and dining area with French doors accessing the rear garden.