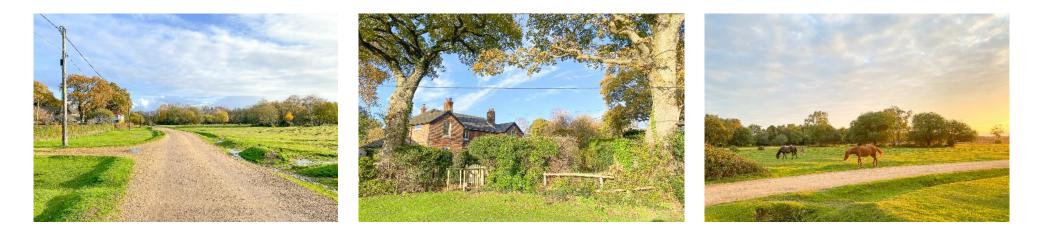

#### Grounds & Gardens

To the front of the property there is an additional useful area of enclosed garden previously used for parking and as a little paddock. A picket fence leads to the front garden with mature shrub hedging to either side and a path leads to the front of the property. The rear garden is mainly laid to lawn with hedged and fenced boundaries.

#### Directions

From our office in Brookley Road turn left and proceed over the Watersplash turning left on to the Burley Road. After passing all turnings on the right hand side there is a track to your right on the edge of the open forest. Turn onto the track and continue for approximately 300 yards and the property can be found on the right hand side.