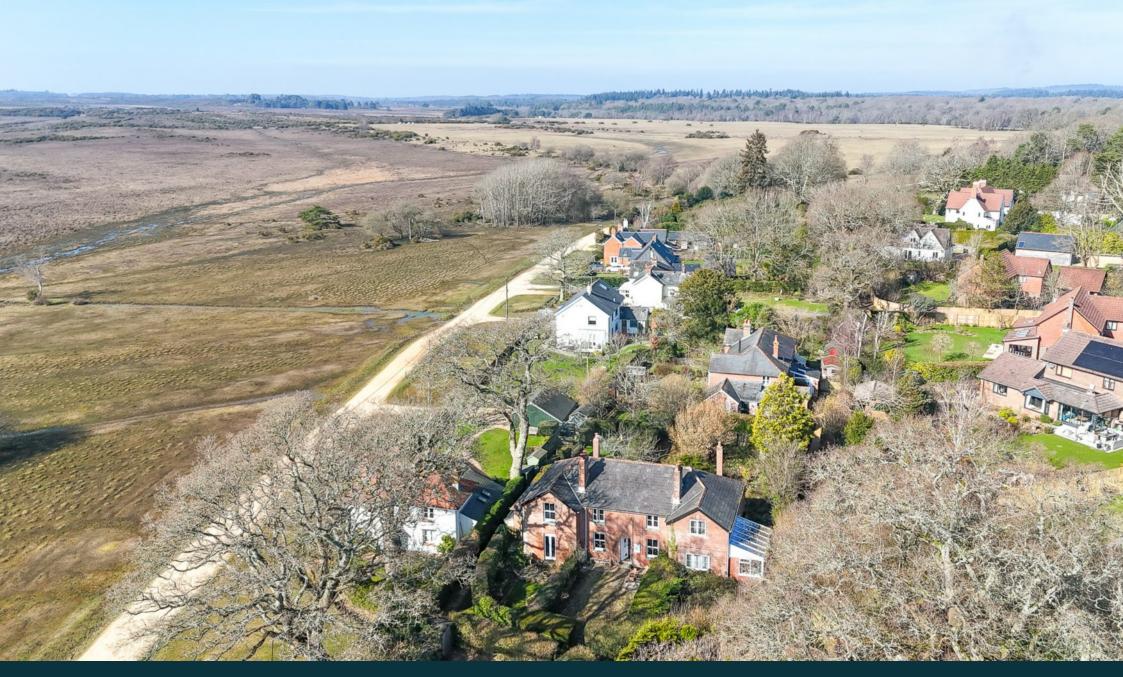

# 5 BRITTONS COTTAGES NORTH WEIRS • BROCKENHURST

A rare opportunity to purchase an attractive Victorian terraced cottage situated in one of the most enviable locations on North Weirs in Brockenhurst with forest views. The property offers two reception rooms, extended kitchen, two double bedrooms, spacious upstairs bathroom, additional section of front garden and rear enclosed garden.

### The Property

This picturesque red brick Victorian cottage offers charm in a peaceful, forest setting. There are two reception rooms on the ground floor, with carpet and feature fireplaces both with working woodburners. An extended kitchen is currently equipped with modern storage units and complimentary worktops over, space for appliances and dining area with French doors accessing the rear garden.

#### Grounds & Gardens

To the front of the property there is an additional useful area of enclosed garden previously used for parking and as a little paddock. A picket fence leads to the front garden with mature shrub hedging to either side and a path leads to the front of the property. The rear garden is mainly laid to lawn with hedged and fenced boundaries.