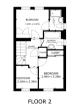

## **First Floor**

**Floor Plan** 

GROSS INTERNAL AREA FLOOR 1 43:0 m² FLOOR 2 37.7 m² TOTAL : 80:8 m² SIZES AND DIMENSIONE ARE APPROXIMANCE, ACTUAL MAY WARK