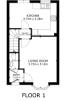

# **Ground Floor**

**Floor Plan** 

GROSS INTERNAL AREA PLOOR 1 43.0 m<sup>2</sup> FLOOR 2 37.7 m<sup>2</sup> TOTAL : 80.0 m<sup>2</sup>

🔀 Matterport

Living Room