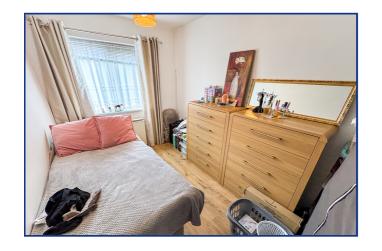

#### **Bedroom Two**

7' 5" x 11' 9" (2.26m x 3.58m) Rear aspect double glazed window, electric heater.