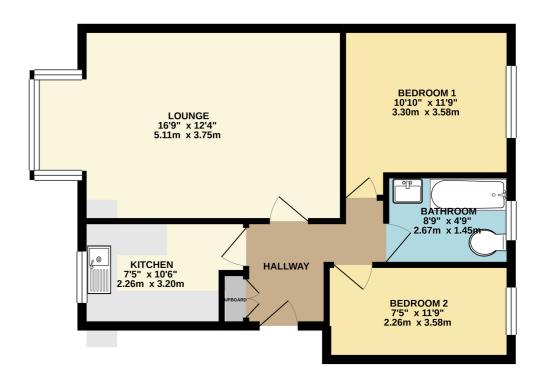

- Two Double Bedrooms
- Living Room
- Close to Train Station
- Good bus route to Reading town centre
- Double Glazed Windows
- Refitted Kitchen
- No Onward Chain

GROUND FLOOR 576 sq.ft. (53.5 sq.m.) approx.

TOTAL FLOOR AREA: 576 sq.ft. (53.5 sq.m.) approx.

Whilst every attempt has been made to ensure the accuracy of the flooplan contained here, measurer of doors, windows, croms and any other items are approximate and no responsibility is taken for any omission or mis-statement. This plan is for illustrative purposes only and should be used as such by prospective purchase. The services, systems and applicances shown have not been tested aft no part.

## **Entrance Hall**

Laminate wood flooring, access into all ground floor rooms, storage cupboard.

# **Living Room**

12' 4" x 16' 9" (3.76m x 5.11m) Large spacious living room with front aspect double glazed bay window bringing lots of natural light, laminate flooring and electric heating.

#### Kitchen

7' 5" x 10' 6" (2.26m x 3.20m) Front aspect double glazed window, a range of eye and base level units, electric cooker with fitted extractor fan, single bowl with drainer, washing machine, dryer, fridge freezer, and tiled flooring.

#### **Master Bedroom**

10' 9" x 11' 9" (3.28m x 3.58m) Rear aspect double glazed window, electric heater.

#### **Bedroom Two**

7' 5" x 11' 9" (2.26m x 3.58m) Rear aspect double glazed window, electric heater.

## **Bathroom**

4' 9" x 8' 9" (1.45m x 2.67m) Rear aspect double glazed window, panel enclosed bath with shower over, low level WC, pedestal wash hand basin, heated towel rail.