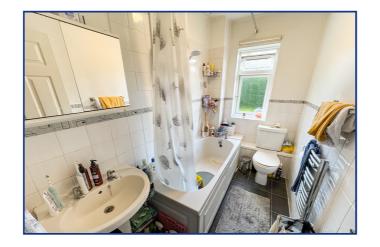

## **Bathroom**

4' 9" x 8' 9" (1.45m x 2.67m) Rear aspect double glazed window, panel enclosed bath with shower over, low level WC, pedestal wash hand basin, heated towel rail.