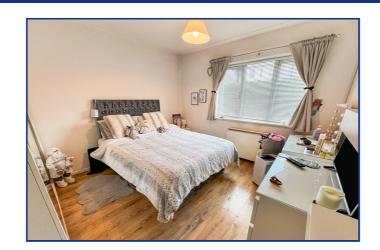

#### **Master Bedroom**

10' 9" x 11' 9" (3.28m x 3.58m) Rear aspect double glazed window, electric heater.