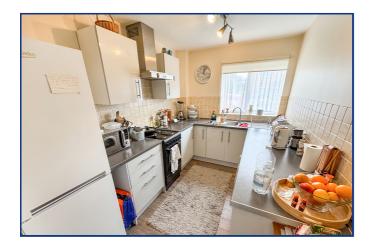

#### Kitchen

7' 5" x 10' 6" (2.26m x 3.20m) Front aspect double glazed window, a range of eye and base level units, electric cooker with fitted extractor fan, single bowl with drainer, washing machine, dryer, fridge freezer, and tiled flooring.