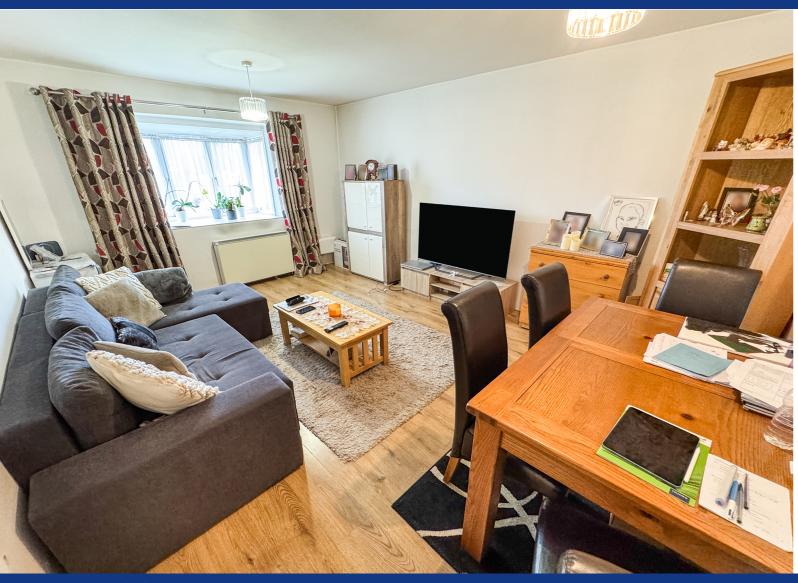

# **Living Room**

12' 4" x 16' 9" (3.76m x 5.11m) Large spacious living room with front aspect double glazed bay window bringing lots of natural light, laminate flooring and electric heating.