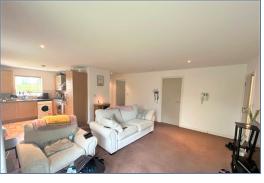

Spacious two bedroom first floor apartment with a garage and parking.

Briefly this property comprises of a spacious open plan lounge with a balcony and a green outlook. The modern kitchen has integrated appliances to include; an oven with a gas hob, a dishwasher and a fridge freezer. There are two double bedrooms, master bedroom has the luxury of en-suite shower room and finally there is the family bathroom. Unlike most apartment this one has a garage and parking.