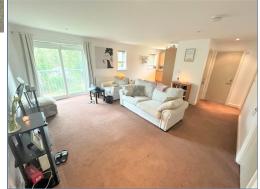

Spacious two bedroom first floor apartment with a garage and parking.

Briefly this property comprises of a spacious open plan lounge with a balcony and a green outlook. The modern kitchen has integrated appliances to include; an oven with a gas hob, a dishwasher and a fridge freezer. There are two double bedrooms, master bedroom has the luxury of en-suite shower room and finally there is the family bathroom. Unlike most apartment this one has a garage and parking.