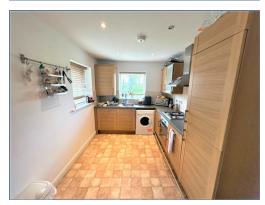

Spacious two bedroom first floor apartment with a garage and parking.

Briefly this property comprises of a spacious open plan lounge with a balcony and a green outlook. The modern kitchen has integrated appliances to include; an oven with a gas hob, a dishwasher and a fridge freezer. There are two double bedrooms, master bedroom has the luxury of en-suite shower room and finally there is the family bathroom. Unlike most apartment this one has a garage and parking.