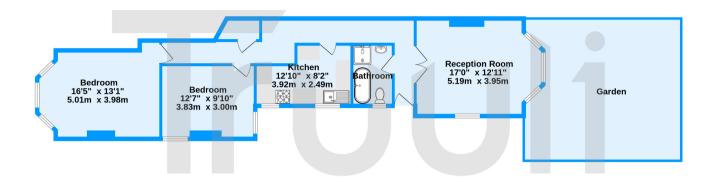

## Ground Floor 804 sq.ft. (74.7 sq.m.) approx.

Beulah Road, Thornton Heath, CR7

TOTAL FLOOR AREA: 804 sq.ft. (74.7 sq.m.) approx.

Measurements are approximate. Not to scale. Illustrative purposes only

Made with Metropix ©2023