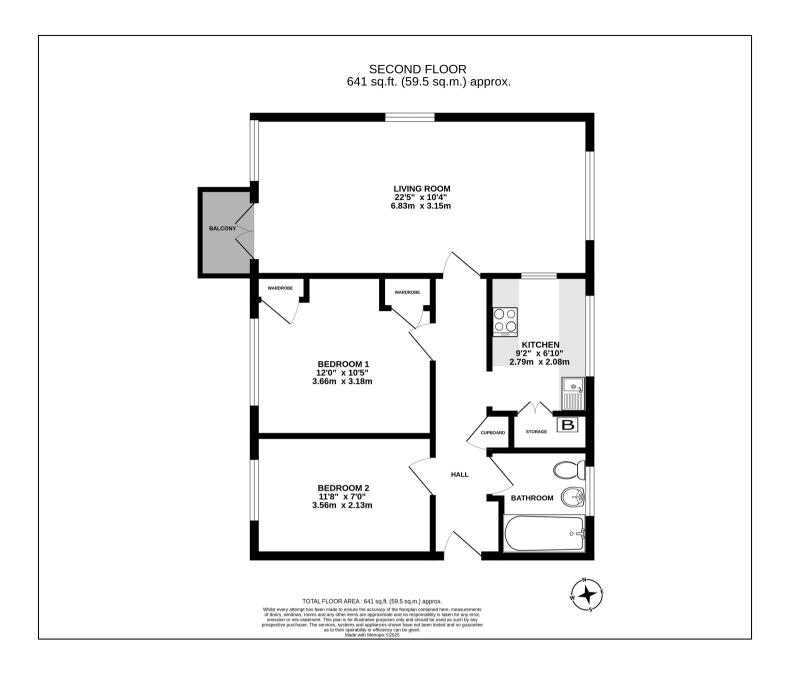

## Manygate Lane, Shepperton, TW17 9EQ Offers in Excess of £315,000

- Well Presented Two Bedroom Apartment
- Balcony and Views Over Playing Fields
- Well Maintained Communal Areas and Gardens
- Garage in Block

- Prime Location in Shepperton Village
- Walking Distance To River Thames and High Street
- Share of Freehold, Council Tax Band C
- No Onward Chain

We have not tested the services or domestic appliances so we cannot verify that they are in working order. The buyer is advised to obtain verification from their solicitor or surveyor. There particulars form no part of any offer or contract and their accuracy cannot be guaranteed.