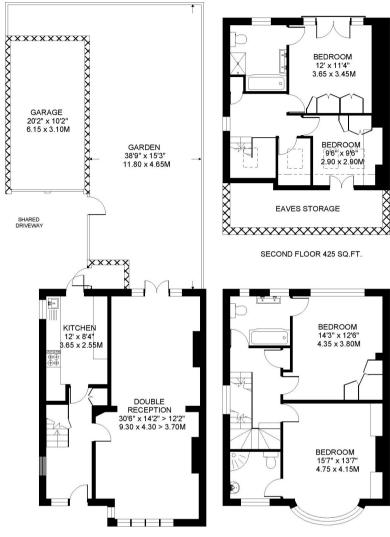

THURLEIGH AVENUE BALHAM LONDON SW12

APPROXIMATE INTERNAL FLOOR ( LIVING ) AREA = 1625 SQ.FT. / 150.9 SQ.M. APPROXIMATE ADDITIONAL AREAS = 332 SQ.FT. / 30.8 SQ.M. TOTAL AREAS SHOWN ON PLAN 1957 SQ.FT. / 191.7 SQ.M.

GROUND FLOOR 608 SQ.FT.

FIRST FLOOR 592 SQ.FT.

COPYRIGHT FLOORPLAN PRODUCED FOR " JOHN THOROGOOD " BY FLOORPLANNERS 07801 228850

## **PROPERTY FEATURES**

- Kitchen •
- Garage

•

- 38' Garden
- Semi-Detached
- Off Street Parking .
- . Separate laundry cupboard
- . 4 Bedrooms
- 3 Bath/ Shower Rooms •
- **Double Reception Room** . .
- . 1653 SQ.FT/ 153.56 SQ.M