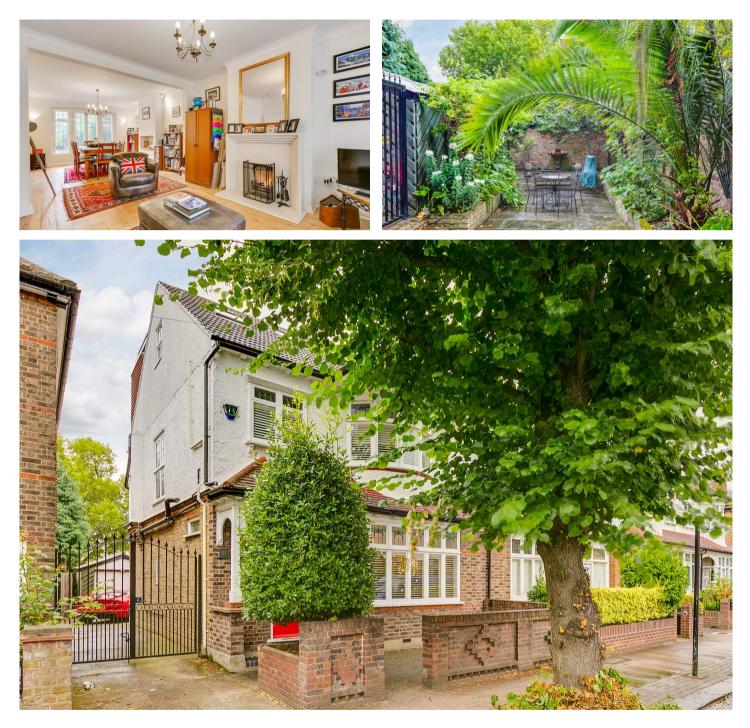

## JT JOHN THOROGOOD

Thurleigh Avenue Between the Commons SW12

TO LET

This wide, semi-detached house is beautifully presented from top to bottom, with four good-sized bedrooms, three superb bathrooms and a wonderfully secluded 38ft garden. Featuring both offstreet parking and a secure garage, it's situated in a premier street close to exclusive Clapham Common Westside, and within easy reach of Clapham South.

## **PROPERTY FEATURES**

- Kitchen •
- Garage

•

- 38' Garden
- Semi-Detached
- Off Street Parking .
- . Separate laundry cupboard
- . 4 Bedrooms
- 3 Bath/ Shower Rooms •
- **Double Reception Room** . .
- . 1653 SQ.FT/ 153.56 SQ.M