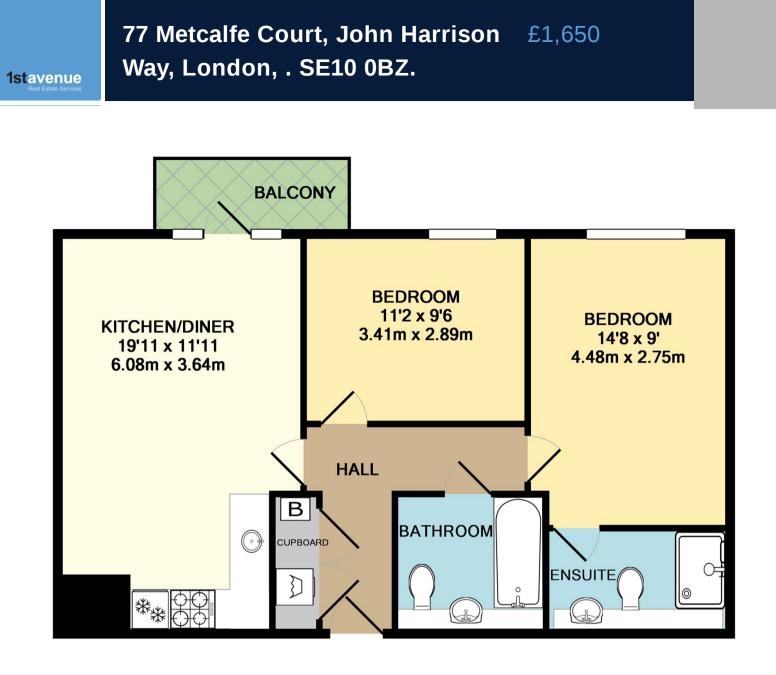

## TOTAL APPROX. FLOOR AREA 659 SQ.FT. (61.2 SQ.M.)

Whilst every attempt has been made to ensure the accuracy of the floor plan contained here, measurements of doors, windows, rooms and any other items are approximate and no responsibility is taken for any error, omission, or mis-statement. This plan is for illustrative purposes only and should be used as such by any prospective purchaser. The services, systems and appliances shown have not been tested and no guarantee as to their operability or efficiency can be given Made with Metropix ©2013