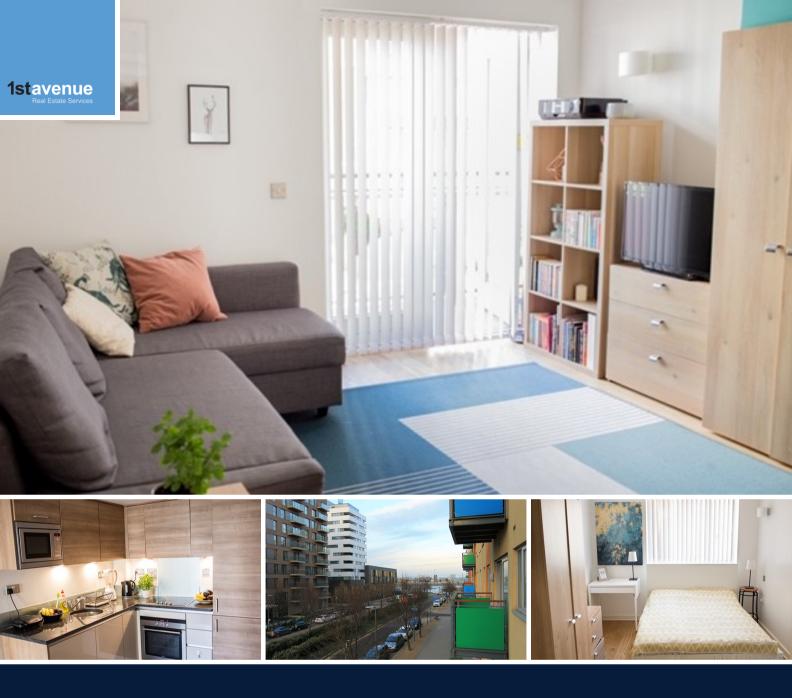

## Metcalfe Court, John Harrison Way,£1,650London. SE10 0BZ.

Located on the second floor of a private residential block with 24 hour concierge this smart two bedroom apartment. Briefly comprising modern kitchen with integral appliance open plan to reception, private balcony, two double bedrooms, master en-suite and further family bathroom.

The development is located a short walk from North Greenwich tube station (Jubilee Line), the Emirates Cable Cars and the O2 with the many attractions within, including bars and restaurants. It is also within walking distance to Sainsburys, Aldi, Asda and Ikea. The development is also home to an excellent primary school, nursery and Eco park. Further benefits include 24 hour concierge, excellent transport links and located moments from the 02 Arena.