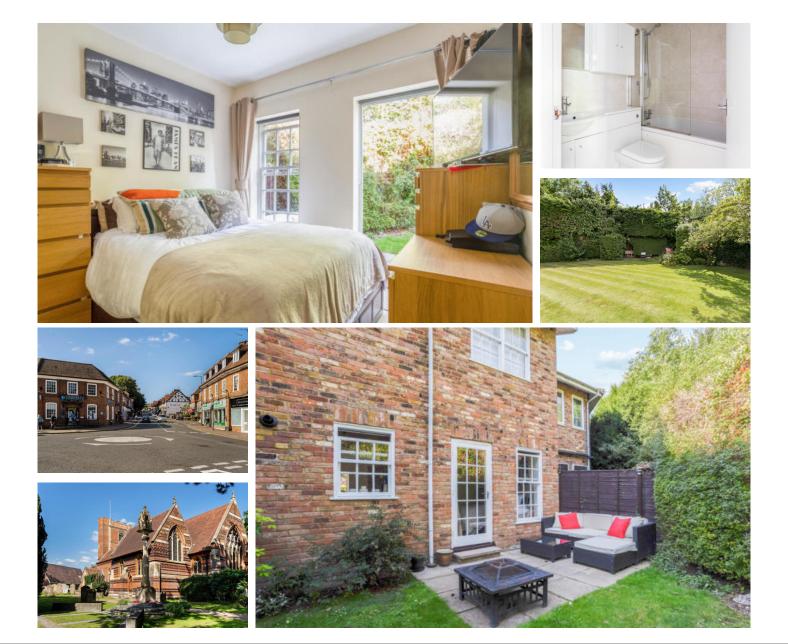

#### Bedroom

9' 9" x 8' 10" (2.97m x 2.69m) Sash window overlooking rear aspect. Radiator. Casement door to patio and garden..

#### Bathroom

Fully tiled with a modern white suite incorporating bath with mixer tap and wall mounted shower attachment, low level w.c, and wash hand basin set into vanity unit with cupboard under. Heated chrome towel rail. Expel air.

## Gardens

There is a delightful and well tended communal garden set to the rear of the block.