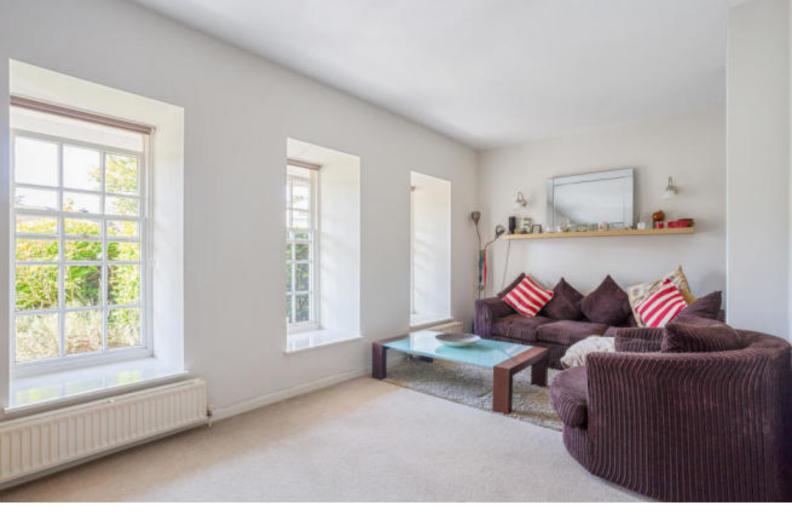

#### Sitting Room

10' 2" x 9' 5" (3.10m x 2.87m) Three sash windows overlooking the front aspect. Two wall light points. Two radiators.