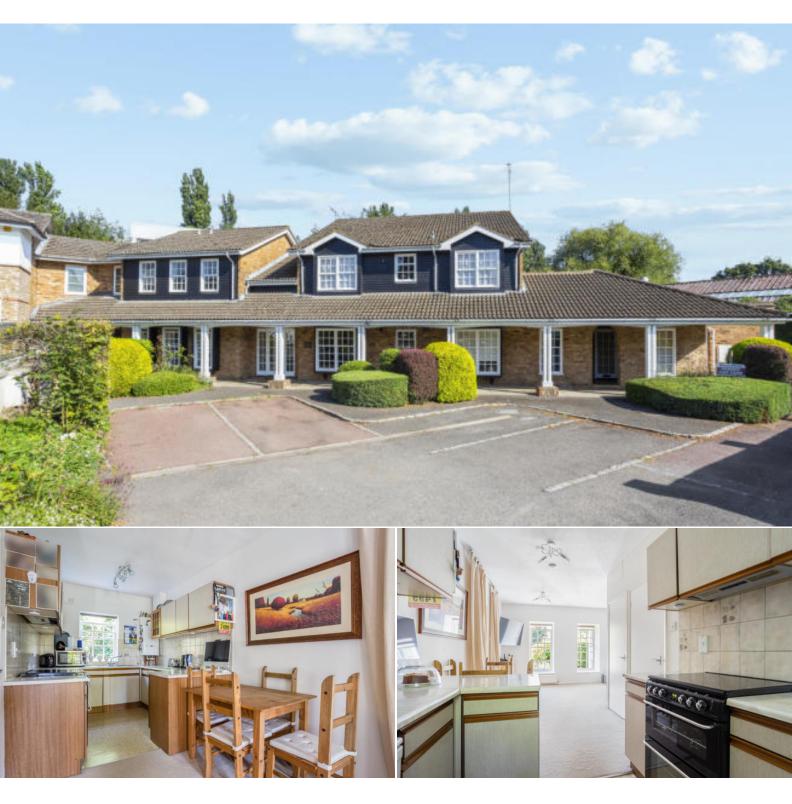

# £275,000 Share of Freehold

Situated close to the heart of the village, a contemporary apartment, in a private development consisting of just nine properties, that has been maintained to a good standard by the current owner and is sure to appeal to first-time buyers, those trading down and investors alike. Located on the ground floor with a door leading out to a patio area, the accommodation comprises of a double bedroom, a well-appointed bathroom, fitted kitchen and living room. Features include gas central heating, a designated car parking space, a communal garden and a share of the freehold. The location of this apartment is excellent being within a minutes level walk of the village centre offering an excellent selection of amenities, both social and essential, including shops, bars and restaurants. Gerrard Cross train station is less that a mile and a half way.

#### Kitchen/Dining Room

24' 7" x 7' 11" (7.49m x 2.41m) Fitted with a range of wall and base units with work tops with tiled slash backs. . One and a half bowl stainless steel sink unit with mixer tap and drainer. Space for gas cooker. Space and plumbing for washing/ dryer machine. Space for fridge. Wall mounted gas boiler. Airing cupboard. Sash window over looking rear aspect. Door to: