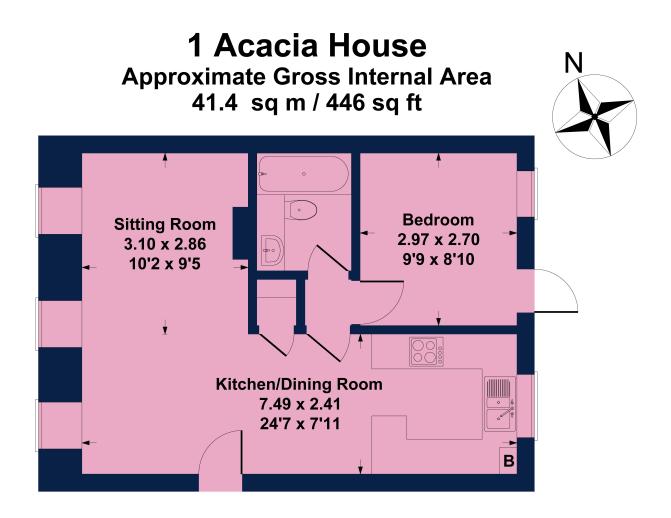

#### Sitting Room

10' 2" x 9' 5" (3.10m x 2.87m) Three sash windows overlooking the front aspect. Two wall light points. Two radiators.

#### Kitchen/Dining Room

24' 7" x 7' 11" (7.49m x 2.41m) Fitted with a range of wall and base units with work tops with tiled slash backs. . One and a half bowl stainless steel sink unit with mixer tap and drainer. Space for gas cooker. Space and plumbing for washing/ dryer machine. Space for fridge. Wall mounted gas boiler. Airing cupboard. Sash window over looking rear aspect. Door to:

#### Bedroom

9' 9" x 8' 10" (2.97m x 2.69m) Sash window overlooking rear aspect. Radiator. Casement door to patio and garden..

#### Bathroom

Fully tiled with a modern white suite incorporating bath with mixer tap and wall mounted shower attachment, low level w.c, and wash hand basin set into vanity unit with cupboard under. Heated chrome towel rail. Expel air.