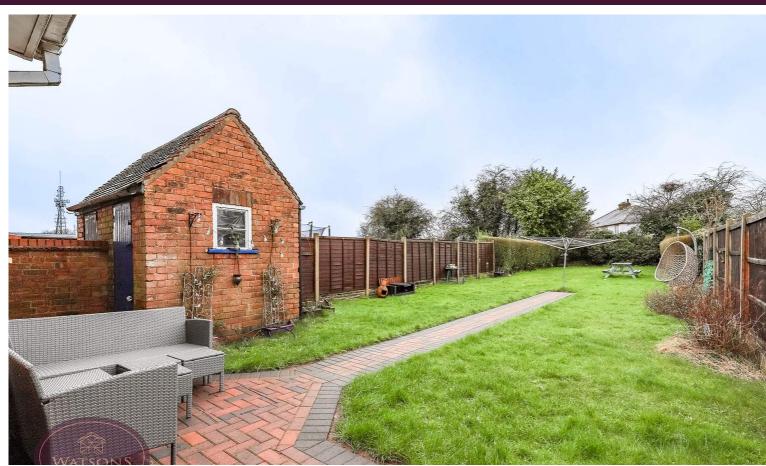

### **Outside**

To the front of the property is a block paved driveway with parking for 3 cars. The rear garden comprises a paved patio, generous lawn, brick built outhouse, external tap and is enclosed by hedge & timber fencing to the perimeter with gated access to the side.