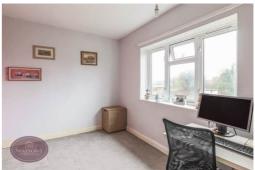

### **Bedroom 1**

3.68m x 3.64m (12' 1" x 11' 11") UPVC double glazed window to the front, wood effect laminate flooring and radiator.

#### Bedroom 2

3.66m x 2.62m (12' 0" x 8' 7") UPVC double glazed window to the rear and radiator.