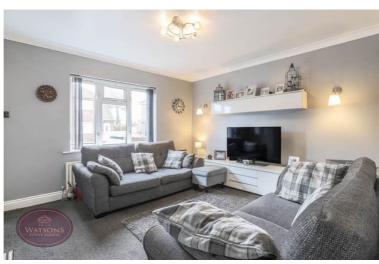

# Lounge

4.08m x 3.65m (13' 5" x 12' 0") UPVC double glazed window to the front, radiator and door to the inner hall.