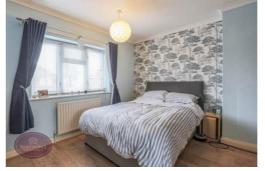

### **Bedroom 1**

3.68m x 3.64m (12' 1" x 11' 11") UPVC double glazed window to the front, wood effect laminate flooring and radiator.

#### Bedroom 2

3.66m x 2.62m (12' 0" x 8' 7") UPVC double glazed window to the rear and radiator.