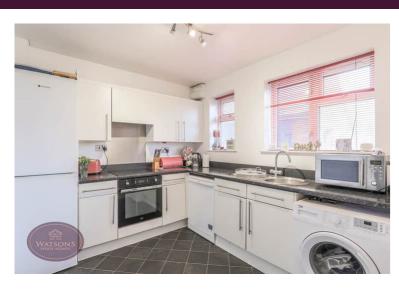

### Kitchen

3.0m x 2.64m (9' 10" x 8' 8") A range of matching wall & base units, work surfaces incorporating an inset stainless steel sink & drainer unit. Integrated electric oven & hob. Plumbing for washing machine and dishwasher. 2 uPVC double glazed windows to the rear and radiator.