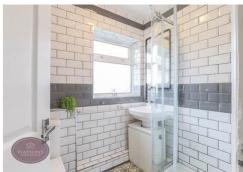

#### **Shower Room**

3 piece suite comprising WC, pedestal sink unit and corner shower cubicle with mains fed dual rainfall effect shower over. Heated towel rail and obscured uPVC double glazed window to the rear.