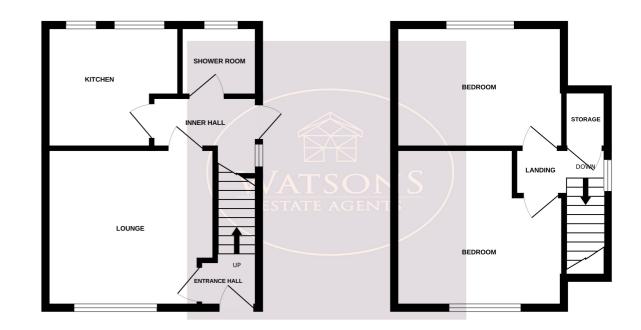

#### **Ground Floor**

#### **Entrance Hall**

UPVC double glazed entrance door to the front, stairs to the first floor and door to the lounge

# Lounge

4.08m x 3.65m (13' 5" x 12' 0") UPVC double glazed window to the front, radiator and door to the inner hall.

# **Inner Hall**

Under stairs storage, door to the kitchen, shower room and door to the side.

### Kitchen

3.0m x 2.64m (9' 10" x 8' 8") A range of matching wall & base units, work surfaces incorporating an inset stainless steel sink & drainer unit. Integrated electric oven & hob. Plumbing for washing machine and dishwasher. 2 uPVC double glazed windows to the rear and radiator.

#### **Shower Room**

3 piece suite comprising WC, pedestal sink unit and corner shower cubicle with mains fed dual rainfall effect shower over. Heated towel rail and obscured uPVC double glazed window to the rear.

### **First Floor**

# Landing

UPVC double glazed window to the side, built in storage cupboard housing the combination boiler. Doors to both bedrooms.

### **Bedroom 1**

3.68m x 3.64m (12' 1" x 11' 11") UPVC double glazed window to the front, wood effect laminate flooring and radiator.

#### Bedroom 2

3.66m x 2.62m (12' 0" x 8' 7") UPVC double glazed window to the rear and radiator.