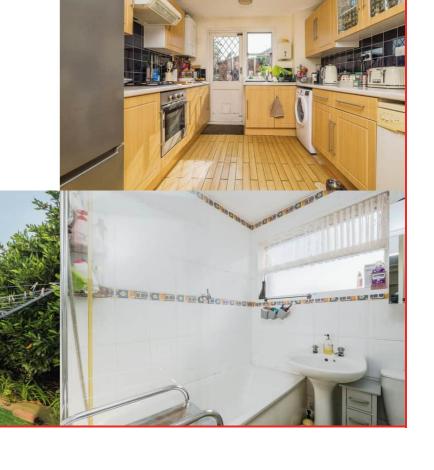

#### Kitchen

10' 3"  $\times$  9' 2" (3.12m  $\times$  2.79m) Single drainer sink unit inset in roll top work surface, range of cupboards and units, wall mounted boiler, space for fridge freezer, plumbing for autowash, fitted oven and hob, extractor, window, door to garden

### Bathroom

Comprising panel enclosed bath with mixer tap and shower attachment, shower screen, low level wc, wash hand basin, heated towel rail, tiled walls, window