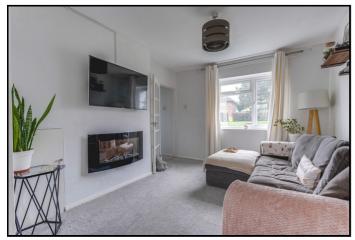

# **Living Room:**

Abt. 18' 1" x 10' 8" (5.51m x 3.25m) Carpet. Double glazed window to front aspect. Storage cupboard. Electric wall mounted fire. Radiator. French doors leading through to conservatory.