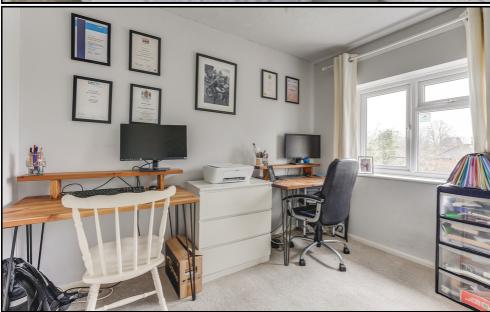

#### **Bedroom One:**

Abt. 12' 1" x 10' 11" (3.68m x 3.33m) Upvc double glazed windows to front and side aspects. Carpet. Radiator. Built in cupboard.

#### **Bedroom Two:**

Abt. 10' 8" x 8' 11" (3.25m x 2.72m) Upvc double glazed window to front aspect. Carpet. Radiator.

#### **Bedroom Three:**

Abt. 9' 8" x 6' 4" (2.95m x 1.93m) Upvc double glazed window to rear aspect. Carpet. Radiator.