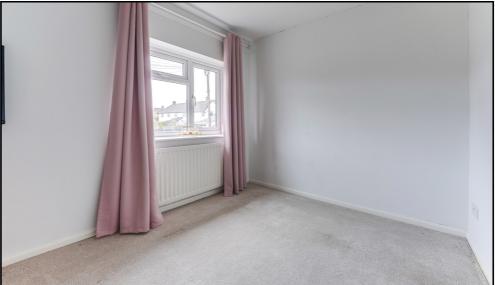

#### **Bedroom One:**

Abt. 12' 1" x 10' 11" (3.68m x 3.33m) Upvc double glazed windows to front and side aspects. Carpet. Radiator. Built in cupboard.

#### **Bedroom Two:**

Abt. 10' 8" x 8' 11" (3.25m x 2.72m) Upvc double glazed window to front aspect. Carpet. Radiator.

#### **Bedroom Three:**

Abt. 9' 8" x 6' 4" (2.95m x 1.93m) Upvc double glazed window to rear aspect. Carpet. Radiator.