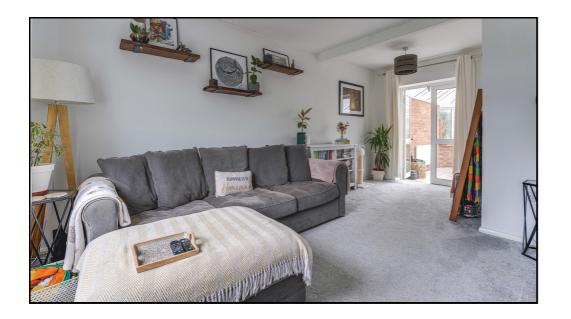

# **Living Room:**

Abt. 18' 1" x 10' 8" (5.51m x 3.25m) Carpet. Double glazed window to front aspect. Storage cupboard. Electric wall mounted fire. Radiator. French doors leading through to conservatory.