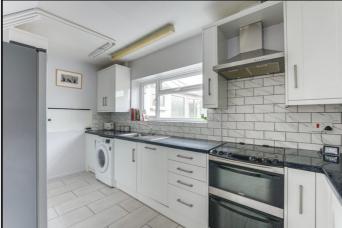

# Kitchen/Breakfast Room:

Abt. 14' 4" x 13' 5" (4.37m x 4.09m) Tiled floor. Radiator. Upvc double glazed windows to side and rear aspect. Fitted kitchen with countertops with sink and a range of wall and base mounted units with integrated dishwasher and extractor fan. Tiled splashback. Space for fridge/freezer and plumbed appliances. Storage cupboard. Breakfast bar. Internal lobby with potential for utility.