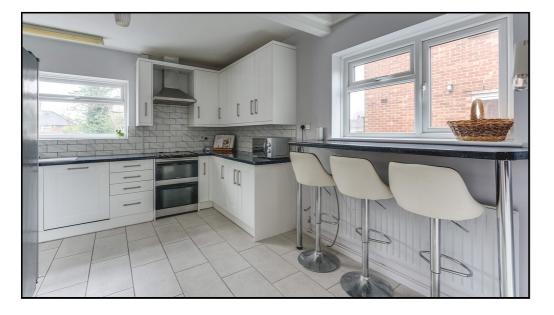

# Kitchen/Breakfast Room:

Abt. 14' 4" x 13' 5" (4.37m x 4.09m) Tiled floor. Radiator. Upvc double glazed windows to side and rear aspect. Fitted kitchen with countertops with sink and a range of wall and base mounted units with integrated dishwasher and extractor fan. Tiled splashback. Space for fridge/freezer and plumbed appliances. Storage cupboard. Breakfast bar. Internal lobby with potential for utility.