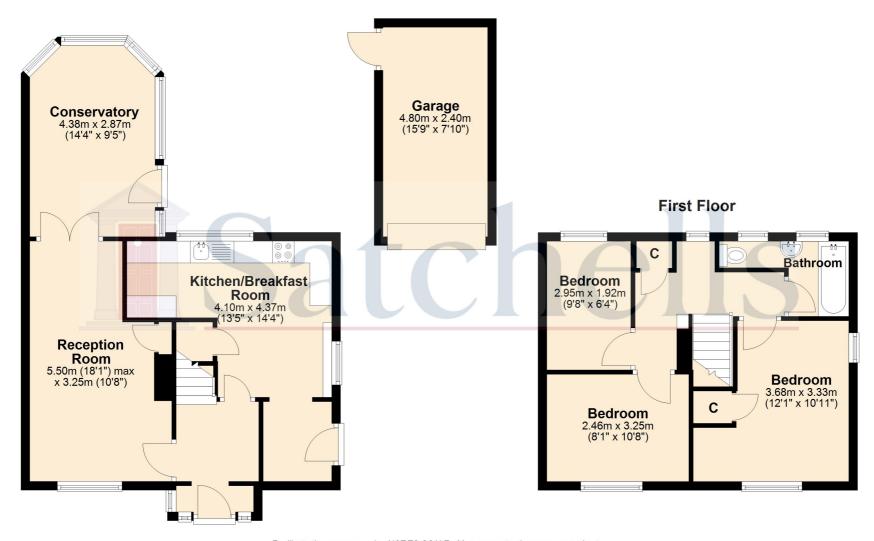

# Ground Floor Entrance Porch/Hall:

Porch with upvc double glazed window to side leading through to the internal hallway. Upvc door to front. Carpet. Internal doors leading to living room and kitchen.

# **Living Room:**

Abt. 18' 1" x 10' 8" (5.51m x 3.25m) Carpet. Double glazed window to front aspect. Storage cupboard. Electric wall mounted fire. Radiator. French doors leading through to conservatory.

# Kitchen/Breakfast Room:

Abt. 14' 4" x 13' 5" (4.37m x 4.09m) Tiled floor. Radiator. Upvc double glazed windows to side and rear aspect. Fitted kitchen with countertops with sink and a range of wall and base mounted units with integrated dishwasher and extractor fan. Tiled splashback. Space for fridge/freezer and plumbed appliances. Storage cupboard. Breakfast bar. Internal lobby with potential for utility.

# **Conservatory:**

Abt. 14' 4" x 9' 5" (4.37m x 2.87m) Part brick built with double glazed windows and door. Laminate flooring. Radiator.

# Landing:

Carpet. Cupboard. Upvc double glazed window to rear aspect.

#### **Bedroom One:**

Abt. 12' 1" x 10' 11" (3.68m x 3.33m) Upvc double glazed windows to front and side aspects. Carpet. Radiator. Built in cupboard.

#### **Bedroom Two:**

Abt. 10' 8" x 8' 11" (3.25m x 2.72m) Upvc double glazed window to front aspect. Carpet. Radiator.

#### **Bedroom Three:**

Abt. 9' 8" x 6' 4" (2.95m x 1.93m) Upvc double glazed window to rear aspect. Carpet. Radiator.

# Bathroom:

Laminate flooring. Heated towel rail. Wash basin with vanity unit. Bath with mixer taps, wall mounted shower, glass screen and tiled walls. Low level WC.

#### **Ground Floor**

For illustrative purposes only - NOT TO SCALE - Measurements shown are approximate. The size and position of doors, windows, appliances and other features are approximate.

Plan produced using PlanUp.