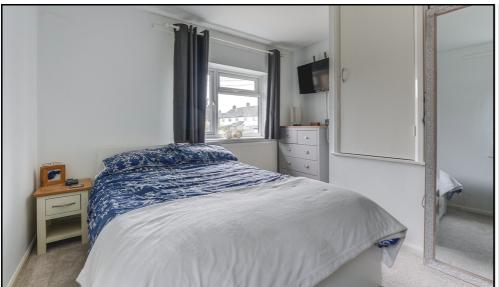

#### **Bedroom One:**

Abt. 12' 1" x 10' 11" (3.68m x 3.33m) Upvc double glazed windows to front and side aspects. Carpet. Radiator. Built in cupboard.

#### **Bedroom Two:**

Abt. 10' 8" x 8' 11" (3.25m x 2.72m) Upvc double glazed window to front aspect. Carpet. Radiator.

#### **Bedroom Three:**

Abt. 9' 8" x 6' 4" (2.95m x 1.93m) Upvc double glazed window to rear aspect. Carpet. Radiator.