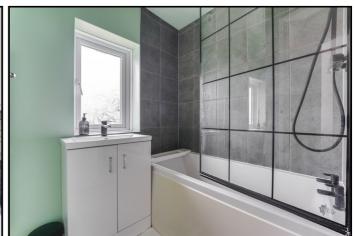

# Bathroom:

Laminate flooring. Heated towel rail. Wash basin with vanity unit. Bath with mixer taps, wall mounted shower, glass screen and tiled walls. Low level WC.