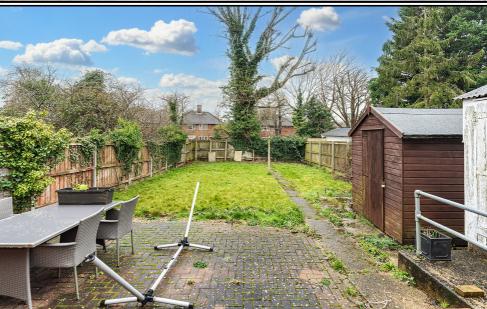

#### **Rear Garden:**

South West facing. Enclosed with fencing. Mostly laid to lawn with pathway and patio area to rear providing seating area. Garden shed.