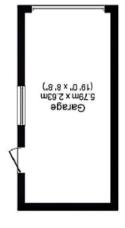

xonqqs (.fl.ps 49f) Floor area 15.2 sq.m. Garage

approx

Floor area 29.8 sq.m. (321 sq.ft.)

First Floor

mT0.2 x m21.5 ("9 '8 x "4 '01)

Sedroom 3

Sedroom S 3.222 x 3.07m ("1 '0' x "7 '0')

Floor area 71.3 sq.m. (767 sq.ft.) approx Ground Floor

This plan is for illustration purposes only and may not be representative of the property. Plan not to scale. Total floor area 116.3 sq.m. (1,252 sq.ft, approx

redmove

info@redmove.co.uk

Elmpark View, York YO31 1DY