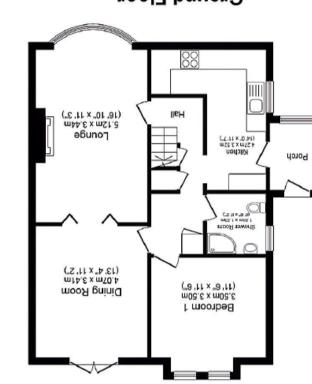

xonqqs (.fl.ps 49f) Floor area 15.2 sq.m. Garage

approx

Floor area 29.8 sq.m. (321 sq.ft.)

First Floor

mT0.2 x m21.5 ("9 '8 x "4 '01)

Sedroom 3

Sedroom S 3.222 x 3.07m ("1 '0' x "7 '0')

Floor area 71.3 sq.m. (767 sq.ft.) approx Ground Floor

This plan is for illustration purposes only and may not be representative of the property. Plan not to scale. Total floor area 116.3 sq.m. (1,252 sq.ft, approx

redmove

info@redmove.co.uk

Elmpark View, York YO31 1DY

## 16 Elmpark View, York YO31 1DY

Located in a popular area just off Stockton lane is this three bedroom detached bungalow offered for sale with the benefit of no onward chain and oozing potential. Boasting a large lounge with bright bay window, dining room with patio doors leading out to the rear garden, breakfast kitchen, a bedroom and modern shower room to the ground floor. To the first floor are two further bedrooms. Externally the property benefits from a large driveway for ample off street parking, a detached garage and a well maintained rear garden. With potential to improve, this property is likely to appeal to a wide range of buyers and so early viewing is recommended.