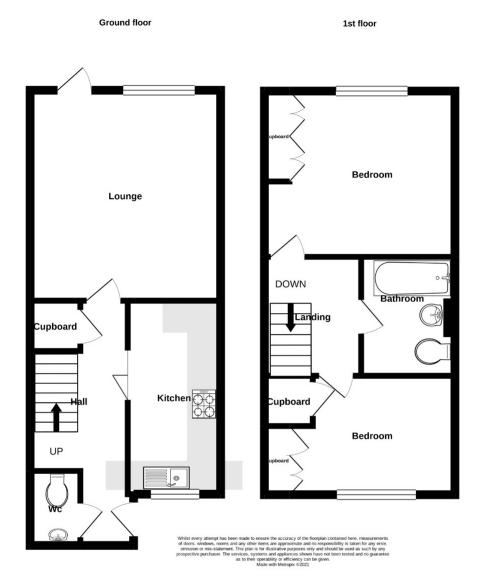

### **GROUND FLOOR**

### **ENTRANCE HALL**

Door to cloakroom, stairs to first floor, understairs cupboard, wood laminate flooring, radiator

## **CLOAKROOM**

White suite comprising WC and hand basin, tiled floor, extractor fan

### **KITCHEN**

3.32m x 1.87m (10' 11" x 6' 2")

UPVC window with front aspect, range of eye level cupboards, extractor fan, preparation surface with drawers and cupboards under, tiled splashback, stainless steel sink with drainer and mixer tap, fridge/freezer, washing machine, slimline dishwasher, gas hob and electric oven

## LIVING ROOM

4.5m x 3.73m (14' 9" x 12' 3")

UPVC door to rear garden and window with rear aspect, double panel radiator, wood laminate flooring, double panel radiator, TV point

## **FIRST FLOOR**

## **BEDROOM ONE**

3.73m x 3.26m (12' 3" x 10' 8")

UPVC window with rear aspect, fitted double wardrobe, radiator, wood laminate flooring

## **BEDROOM TWO**

3.01m x 2.40m (9' 11" x 7' 10")

LIDVC window with front aspect fitted single

### **BATHROOM**

With a white suite comprising bath with power shower over, wash basin with mixer tap and cupboard under and WC, heated towel rail, extractor fan, fully tiled walls