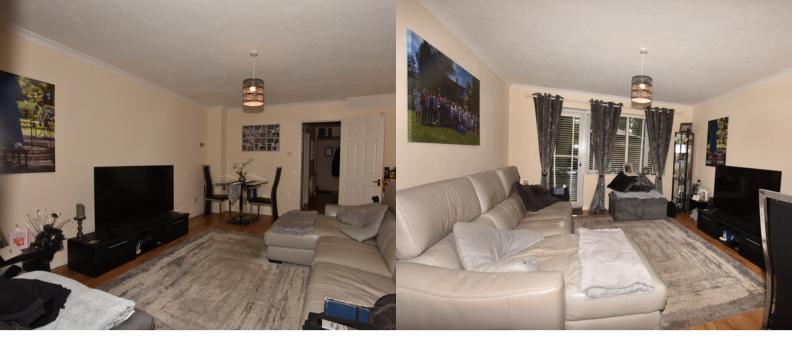

## LIVING ROOM

4.5m x 3.73m (14' 9" x 12' 3")

UPVC door to rear garden and window with rear aspect, double panel radiator, wood laminate flooring, double panel radiator, TV point