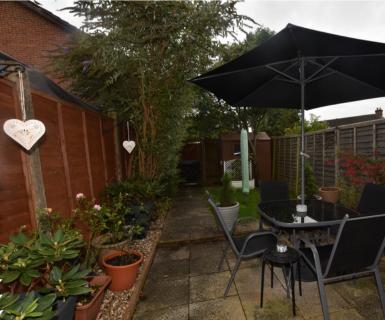

## **REAR GARDEN**

The rear garden is enclosed by wood panel fencing and has a paved patio and lawn. A rear gate gives access to a car parking area

### **FRONT GARDEN**

With driveway parking for one vehicle

Binfield
Forest Road, Binfield, Bracknell, RG42 4HP
01344 306010
post@keith-gibbs.co.uk