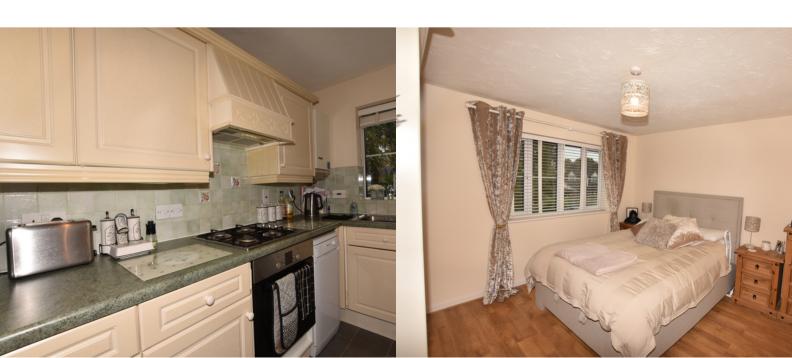

### **KITCHEN**

3.32m x 1.87m (10' 11" x 6' 2")

UPVC window with front aspect, range of eye level cupboards, extractor fan, preparation surface with drawers and cupboards under, tiled splashback, stainless steel sink with drainer and mixer tap, fridge/freezer, washing machine, slimline dishwasher, gas hob and electric oven

## **BEDROOM ONE**

3.73m x 3.26m (12' 3" x 10' 8")

UPVC window with rear aspect, fitted double wardrobe, radiator, wood laminate flooring