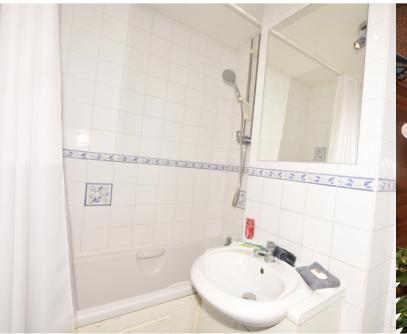

### **BATHROOM**

With a white suite comprising bath with power shower over, wash basin with mixer tap and cupboard under and WC, heated towel rail, extractor fan, fully tiled walls