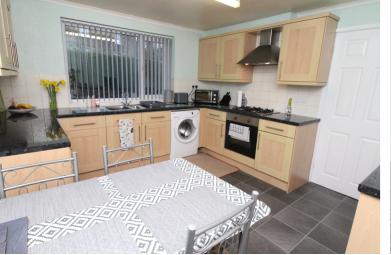

## **FULL DESCRIPTION**

Offering accommodation which may appeal to a variety of buyers is this three bedroom semi-detached house situated in the popular area of Thwaites Brow. This property is well worthy of an internal viewing and has accommodation briefly comprising of Porch, Entrance Hall, Spacious Living Room with windows to the rear elevation, Dining Kitchen with a range of wall and base units, worktops, sink, two built in storage cupboards, Ground Floor Bathroom which comprises of a rectangular bath with shower over, w.c., wash hand basin, window to the front. First Floor - Two Double Bedrooms, One Single Bedroom. Gas Central Heating & Double Glazing. Outside - Front Garden, Driveway, Rear Garden, Basement Cellar. EPC Rating D