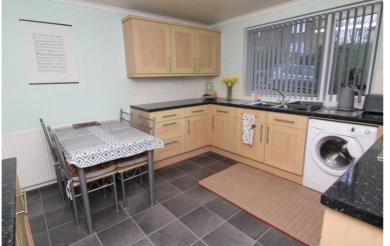

## **FULL DESCRIPTION**

Offering accommodation which may appeal to a variety of buyers is this three bedroom semi-detached house situated in the popular area of Thwaites Brow. This property is well worthy of an internal viewing and has accommodation briefly comprising of Porch, Entrance Hall, Spacious Living Room with windows to the rear elevation, Dining Kitchen with a range of wall and base units, worktops, sink, two built in storage cupboards, Ground Floor Bathroom which comprises of a rectangular bath with shower over, w.c., wash hand basin, window to the front. First Floor - Two Double Bedrooms, One Single Bedroom. Gas Central Heating & Double Glazing. Outside - Front Garden, Driveway, Rear Garden, Basement Cellar. EPC Rating D