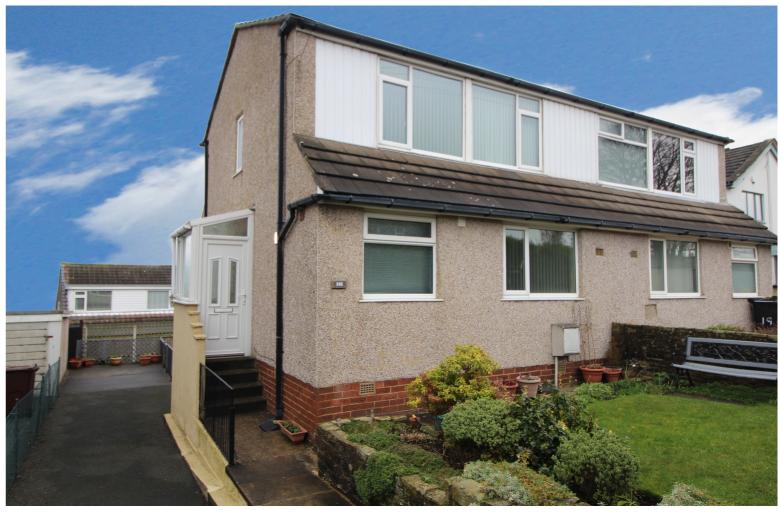

## **FULL DESCRIPTION**

Offering accommodation which may appeal to a variety of buyers is this three bedroom semi-detached house situated in the popular area of Thwaites Brow. This property is well worthy of an internal viewing and has accommodation briefly comprising of Porch, Entrance Hall, Spacious Living Room with windows to the rear elevation, Dining Kitchen with a range of wall and base units, worktops, sink, two built in storage cupboards, Ground Floor Bathroom which comprises of a rectangular bath with shower over, w.c., wash hand basin, window to the front. First Floor - Two Double Bedrooms, One Single Bedroom. Gas Central Heating & Double Glazing. Outside - Front Garden, Driveway, Rear Garden, Basement Cellar. EPC Rating D