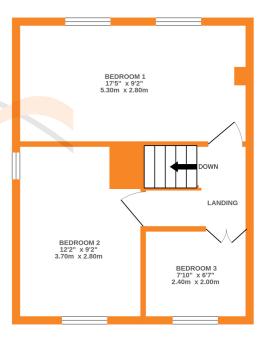

## **FULL DESCRIPTION**

Offering accommodation which may appeal to a variety of buyers is this three bedroom semi-detached house situated in the popular area of Thwaites Brow. This property is well worthy of an internal viewing and has accommodation briefly comprising of Porch, Entrance Hall, Spacious Living Room with windows to the rear elevation, Dining Kitchen with a range of wall and base units, worktops, sink, two built in storage cupboards, Ground Floor Bathroom which comprises of a rectangular bath with shower over, w.c., wash hand basin, window to the front. First Floor - Two Double Bedrooms, One Single Bedroom. Gas Central Heating & Double Glazing. Outside - Front Garden, Driveway, Rear Garden, Basement Cellar. EPC Rating D

GROUND FLOOR

1ST FLOOR

Index every attacking that became the second second