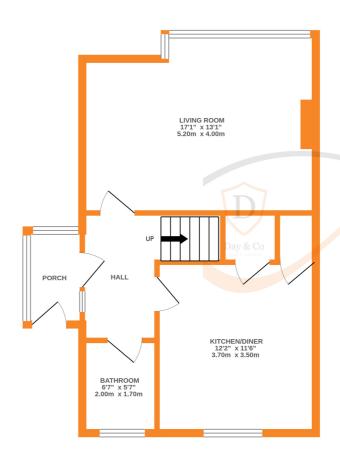

OP VIEWS TO THE REAR, EPC RATING D \*\*

## **FULL DESCRIPTION**

Offering accommodation which may appeal to a variety of buyers is this three bedroom semi-detached house situated in the popular area of Thwaites Brow. This property is well worthy of an internal viewing and has accommodation briefly comprising of Porch, Entrance Hall, Spacious Living Room with windows to the rear elevation, Dining Kitchen with a range of wall and base units, worktops, sink, two built in storage cupboards, Ground Floor Bathroom which comprises of a rectangular bath with shower over, w.c., wash hand basin, window to the front. First Floor - Two Double Bedrooms, One Single Bedroom. Gas Central Heating & Double Glazing. Outside - Front Garden, Driveway, Rear Garden, Basement Cellar. EPC Rating D

GROUND FLOOR



1ST FLOOR



Index every attacking that became the second second