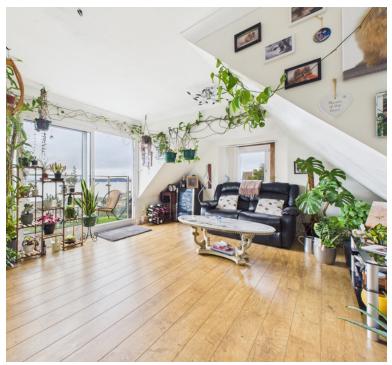

## Living Room

16' 8" x 13' 6" (5.08m x 4.11m) UPVC double glazed sliding doors to balcony, UPVC double glazed window to side aspect, radiator.

# South Facing Balcony

7' 6" x 3' 2" (2.29m x 0.97m) Amazing Southerly views with glass balustrade.