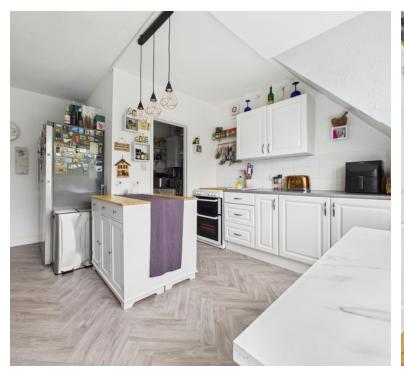

# Kitchen/Dining Room

10' 4" x 12' 9" (3.15m x 3.89m) UPVC double glazed window to rear aspect, range of wall and base units inset sink and drainer with mixer taps over, space and plumbing for washing machine, space for tumble dryer, space for fridge/freezer and space for a cooker, from here you have access into;

#### Pantry

4' 10" x 6' 2" (1.47m x 1.88m) Space for storage, wall mounted boiler.