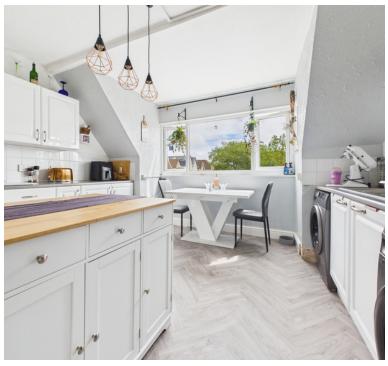

# Kitchen/Dining Room

10' 4" x 12' 9" (3.15m x 3.89m) UPVC double glazed window to rear aspect, range of wall and base units inset sink and drainer with mixer taps over, space and plumbing for washing machine, space for tumble dryer, space for fridge/freezer and space for a cooker, from here you have access into;

#### Pantry

4' 10" x 6' 2" (1.47m x 1.88m) Space for storage, wall mounted boiler.