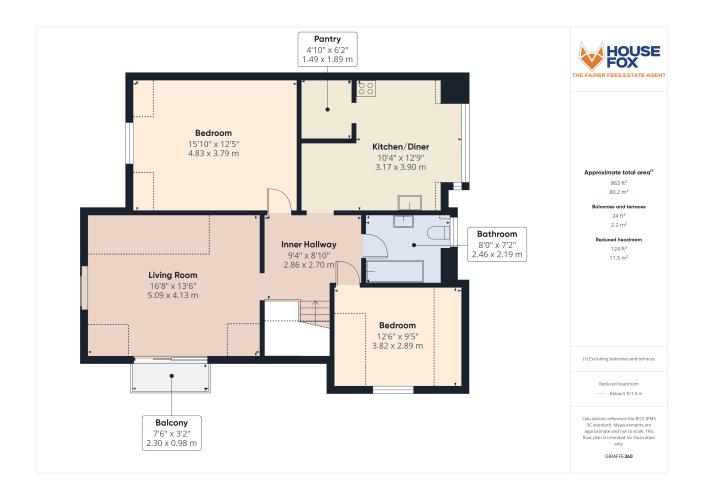

#### **Communal Entrance**

External staircase rising to communal door opening into communal hallway, from here you have door to flat with steps rising to;

## Entrance Landing

Doors to all rooms, radiator and velux window with lovely views

## Living Room

16' 8" x 13' 6" (5.08m x 4.11m) UPVC double glazed sliding doors to balcony, UPVC double glazed window to side aspect, radiator.

# South Facing Balcony

7' 6" x 3' 2" (2.29m x 0.97m) Amazing Southerly views with glass balustrade.

# Kitchen/Dining Room

10' 4" x 12' 9" (3.15m x 3.89m) UPVC double glazed window to rear aspect, range of wall and base units inset sink and drainer with mixer taps over, space and plumbing for washing machine, space for tumble dryer, space for fridge/freezer and space for a cooker, from here you have access into;

#### Pantry

4' 10" x 6' 2" (1.47m x 1.88m) Space for storage, wall mounted boiler.

#### Bedroom One

15' 10" x 12' 5" (4.83m x 3.78m) UPVC double glazed window to side aspect, radiator and wardrobes.

# Bedroom Two

12' 6" x 9' 5" (3.81m x 2.87m) UPVC double glazed window to side aspect, radiator and space for furniture

# Bathroom

8' 0" x 7' 2" (2.44m x 2.18m) UPVC double glazed obscure window to rear aspect, low level WC, vanity wash hand basin, bath with shower over, heated towel rail.