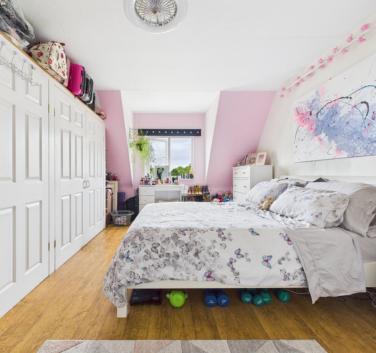

#### Bedroom One

15' 10" x 12' 5" (4.83m x 3.78m) UPVC double glazed window to side aspect, radiator and wardrobes.

# Bedroom Two

12' 6" x 9' 5" (3.81m x 2.87m) UPVC double glazed window to side aspect, radiator and space for furniture