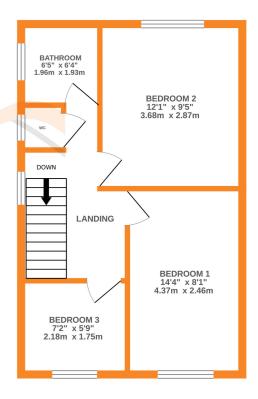

## **FULL DESCRIPTION**

Offered for sale with no onward chain is this extended three bedroom semi-detached property situated in the popular residential location of Stockbridge with excellent access to Keighley town centre. The accommodation comprises of an entrance hall, the lounge has double glazed window to the front, radiator and opens out into the dining room which has double glazed sliding doors to the rear. There is a lobby opening into the kitchen which has a range of base and wall mounted units, integrated oven and hob, double glazed window to the rear. To the first floor there are three bedrooms, a separate WC and a bathroom. Externally there is a front garden, drive, garage, rear garden and patio with riverside outlook. EPC rating is D.

GROUND FLOOR

Whils every attempt has been made to ensure the accuracy of the floorplan contained here, measurements of doors, whows, nooms and any other items are approximate and no responsibility is taken for any error, omission or mis-statement. This plan is for illustrative purposes only and should be used as such by any prospective purchaser. The services, systems and appliances shown have not been tested and no guarantee as to their operability or efficiency can be given. Made with Metropix ©2024 1ST FLOOR