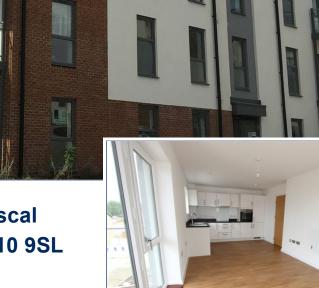

## Flat 12 Acorn Lodge, Oakgrove, 1 Pascal Mews, Oakgrove, Milton Keynes, MK10 9SL

## £925 pcm Freehold

- Brand new
- Beautiful Area
- 1 Spacious Double Bedroom
- Allocated Private Parking
- Great Schooling Options
- Integrated Bosch Appliances
- Good Size Rooms
- Available now
- EPC Rating B