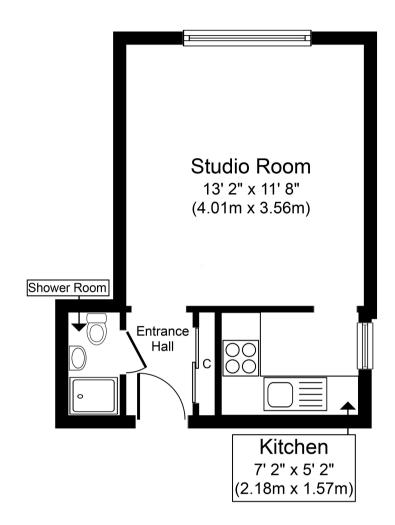

## **GROUND FLOOR**

## SECOND FLOOR

### **Entrance Hall**

Light point, entry phone system, built in storage cupboard with plumbing for washing machine, cupboard housing hot water tank.

### **Studio Room**

Front aspect window, light and power point, single radiator, telephone point, TV point.

### Kitchen

Side aspect frosted window, range of wall cupboards and base units, single drainer stainless steel sink unit with mixer tap, built in oven and hob with extractor hood over (appliances not tested), light and power point, tiled floor.

#### **Shower Room**

Built in shower unit, pedestal wash hand basin, low level WC, heated towel rail, wood effect laminate flooring, light adn shaver point, extractor fan (not tested).

## **Communal Carpark**

One allocated parking space.

Whilst every attempt has been made to ensure the accuracy of the floor plan contained here, measurements of doors, windows, rooms and any other items are approximate and no responsibility is taken for any error, omission, or mis-statement. The measurements should not be relied upon for valuation, transaction and/of funding purposes This plan is for illustrative purposes only and should be used as such by any prospective purchaser or teneral. The services, systems and appliances shown have not been tested and no guarantees as to their operability or efficiency can be given.