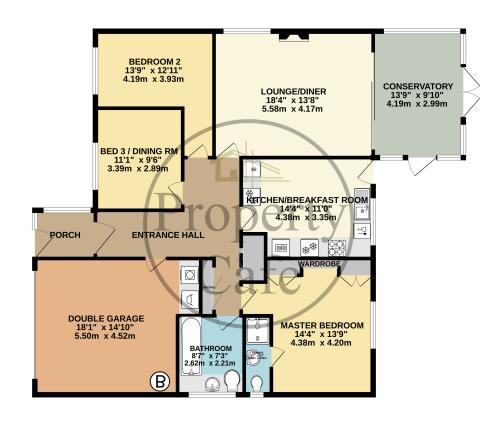

48 Thorne Crescent, Bexhill-on-Sea, East Sussex, TN39 5JH

£535,000

- Spacious Three Bed Detached Bungalow
- Good Size Inner Hall & Entrance Porch
- Three Good Size Bedrooms
- Master Bedroom With & Modern En Suite
- Modern Fully Equipped Fitted Kitchen
- Immaculate Decoration Throughout
- Spacious Dual Aspect Lounge-Diner
- Modern Fitted Bathroom With Underfloor heating
- UPVC Conservatory Overlooking Garden
- Master Bedroom With Built In Wardrobes
- Spacious and bright accommodation throughout
- Double Garage & Ample Parking
- Central Heating & D.Glazed Throughout
- Landscaped Gardens To Front Side & Rear
- Timber Shed & Additional Tool Shed
- Spacious Lounge & Conservatory
- Double Garage With Electric Up & Over Door
- Sought After & Peaceful Location
- Contact Our Bexhill Team 01424 224488

GROUND FLOOR 1461 sq.ft. (135.7 sq.m.) approx.