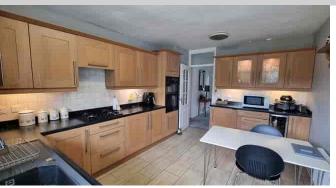

48 Thorne Crescent, Bexhill-on-Sea, East Sussex, TN39 5JH

£535,000

- Spacious Three Bed Detached Bungalow
- Good Size Inner Hall & Entrance Porch
- Three Good Size Bedrooms
- Master Bedroom With & Modern En Suite
- Modern Fully Equipped Fitted Kitchen
- Immaculate Decoration Throughout
- Spacious Dual Aspect Lounge-Diner
- Modern Fitted Bathroom With Underfloor heating
- UPVC Conservatory Overlooking Garden
- Master Bedroom With Built In Wardrobes
- Spacious and bright accommodation throughout
- Double Garage & Ample Parking
- Central Heating & D.Glazed Throughout
- Landscaped Gardens To Front Side & Rear
- Timber Shed & Additional Tool Shed
- Spacious Lounge & Conservatory
- Double Garage With Electric Up & Over Door
- Sought After & Peaceful Location
- Contact Our Bexhill Team 01424 224488