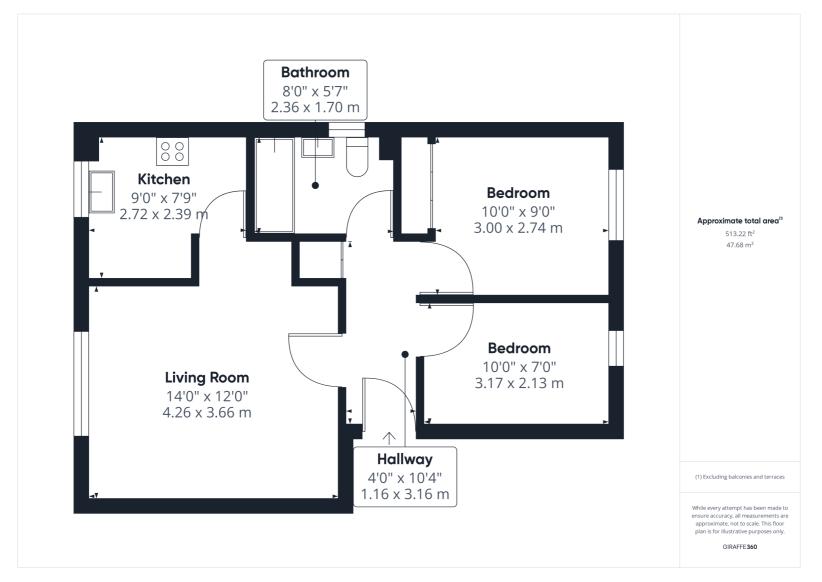

Situated in a peaceful residential area, this spacious ground floor apartment is offered to the market with no onward chain.

The property comprises an entrance hall, generous living space with separate kitchen overlooking the communal gardens, two spacious bedrooms and bathroom. To the outside is ample residents parking and benefits from no onward chain and a lease extended by the current owners.

- Ground floor apartment
- Two bedrooms
- Residents parking
- No onward chain
- 0.8 miles, 15 min walk to Hitchin train station (as per Google maps)
- 1.0 miles, 23 mins walk to Hitchin town centre ( as per Google Maps)

All measurements are approximate and quoted in metric with imperial equivalents and for general guidance only and whilst every attempt has been made to ensure accuracy, they must not be relied on. The fixtures, fittings and appliances referred to have not been tested and therefore no guarantee can be given and that they are in working order. Internal photographs are reproduced for general information and it must not be inferred that any item shown is included with the property. For a free valuation, contact the numbers listed on the brochure.