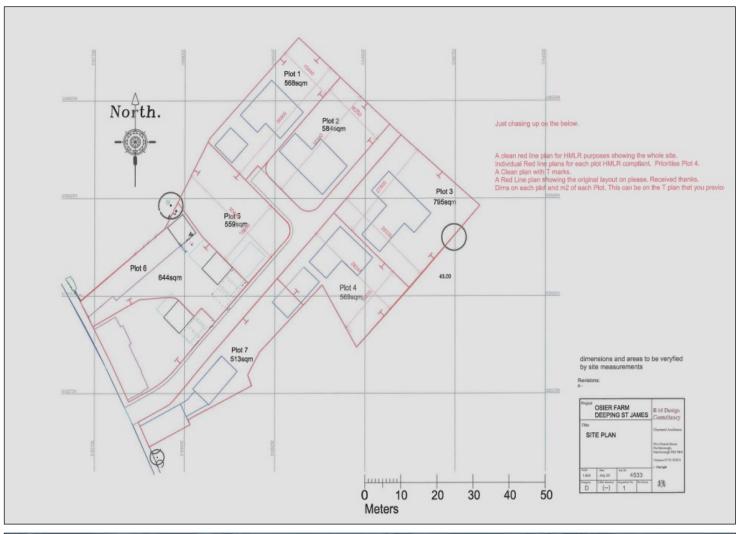

## PLOT 1, OSIER FARM EASTGATE, DEEPING ST JAMES PE6 8RB £250,000

A rare opportunity has arisen to purchase a building plot adjacent to and backing onto open countryside within a small exclusive farmyard development of five executive individual homes, two barn conversions and a thatched cottage. Situated in one of our area's most sought after locations, Plot 1 measures approximately  $121' \times 50'$  (36.9m x 15.4m) and would make an ideal, substantial family home. The CGI image is for Plot 5 and is used for guidance for Plot 1 which will be of a different design. For more information and to book your viewing, please call our team as all viewings are by appointment only.