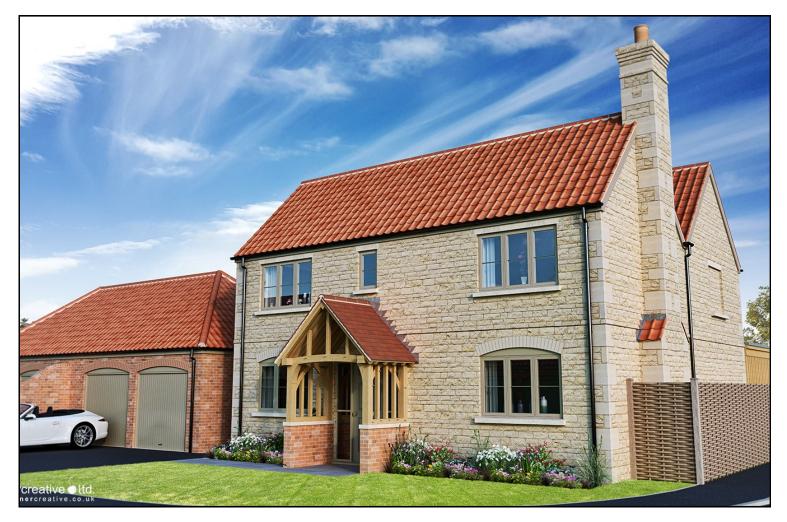

## PLOT 1, OSIER FARM EASTGATE, DEEPING ST JAMES PE6 8RB £250,000

A rare opportunity has arisen to purchase a building plot adjacent to and backing onto open countryside within a small exclusive farmyard development of five executive individual homes, two barn conversions and a thatched cottage. Situated in one of our area's most sought after locations, Plot 1 measures approximately  $121' \times 50'$  (36.9m x 15.4m) and would make an ideal, substantial family home. The CGI image is for Plot 5 and is used for guidance for Plot 1 which will be of a different design. For more information and to book your viewing, please call our team as all viewings are by appointment only.