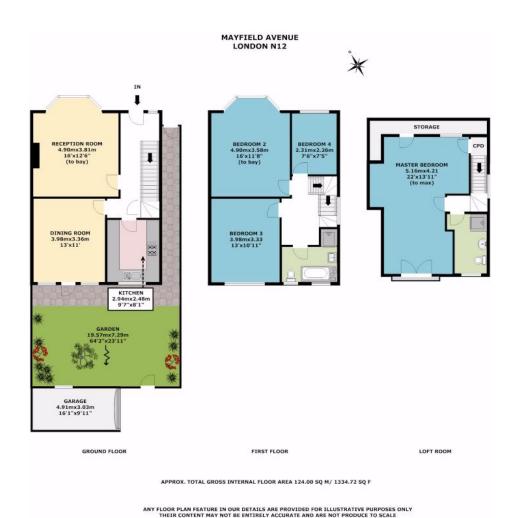

## £3,200 pcm

A four bedroom, two bathroom end of terrace family house which has been maintained to a high standard. Within close proximity to North Finchley shopping and transport amenities and approx. half a mile from Woodside Park underground. Part furnished or unfurnished. Photos for illustration only. 1st August 2023

- Kitchen
- Four Bedrooms
- Shower Room
- South Facing Garden
- Garage (via access road)

- Two Reception Rooms
- Family Bathroom
- · Part Double Glazed
- FGCH

When you are considering a property we recommend that you instruct a surveyor to ensure the property is in sound structural order and that equipment, fitting, services, etc are in working order and/or fit for their purpose and a solicitor to verify tenure and title of the property. We can give no assurances in this regard nor can we verify accuracy of measurements or distance.