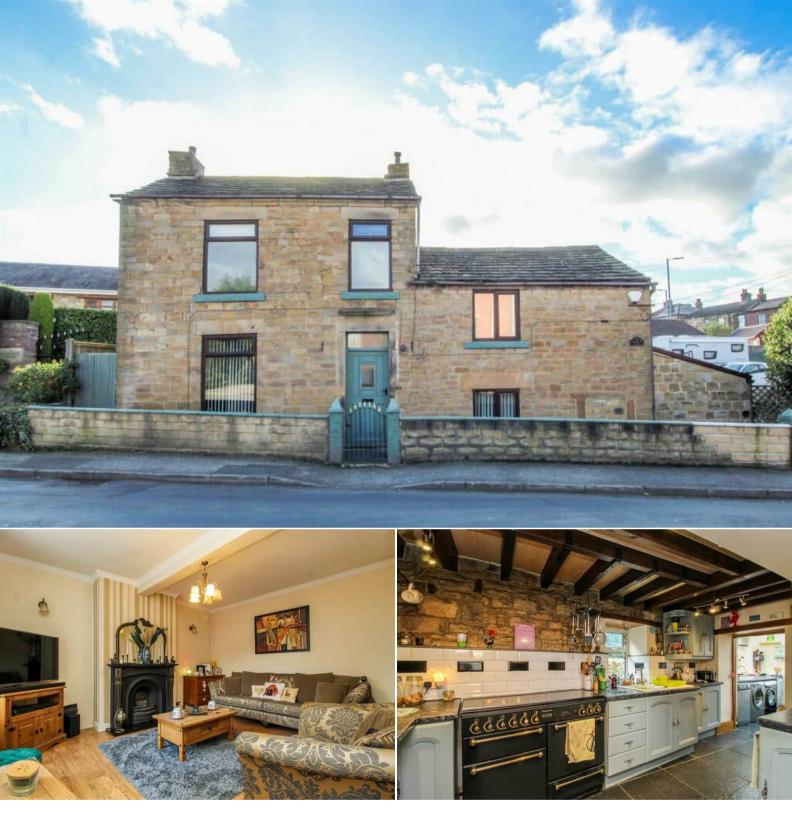

## Cross Road Wakefield

Bettermove are proud to present this impressive stone built 3 bedroom detached house in Middletown situated on a large plot with landscaped gardens.

The property benefits from double glazing, gas central heating throughout and has ample off street parking available via the gated driveway and detached double garage with power and light. The council tax band is D.

The interior of this beautifully presented property comprises a spacious and open plan dining room featuring exposed beams with the fitted kitchen, the living room with a gas fireplace, utility room, conservatory and convenient WC on the ground floor. The first floor consists of 3 double bedrooms, dressing room and the family bathroom. The exterior boasts a private, landscaped tiered garden to the side, perfect for enjoying the summer months.