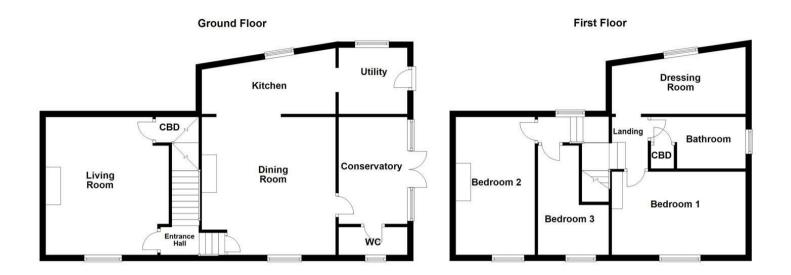

The interior of this beautifully presented property comprises a spacious and open plan dining room featuring exposed beams with the fitted kitchen, the living room with a gas fireplace, utility room, conservatory and convenient WC on the ground floor. The first floor consists of 3 double bedrooms, dressing room and the family bathroom. The exterior boasts a private, landscaped tiered garden to the side, perfect for enjoying the summer months.