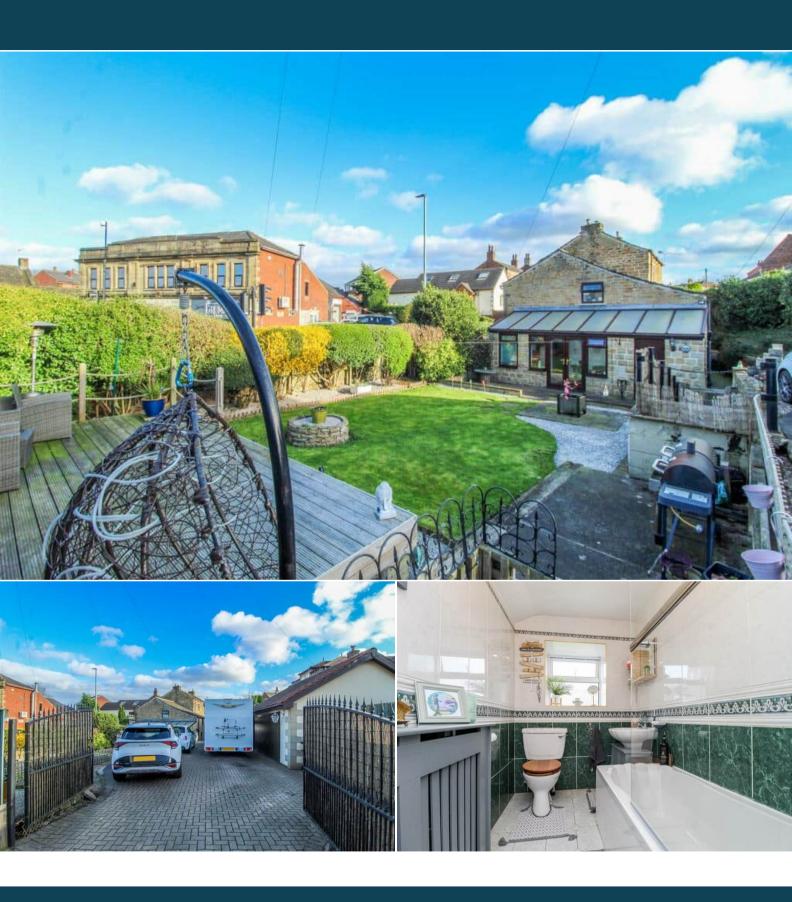

The interior of this beautifully presented property comprises a spacious and open plan dining room featuring exposed beams with the fitted kitchen, the living room with a gas fireplace, utility room, conservatory and convenient WC on the ground floor. The first floor consists of 3 double bedrooms, dressing room and the family bathroom. The exterior boasts a private, landscaped tiered garden to the side, perfect for enjoying the summer months.