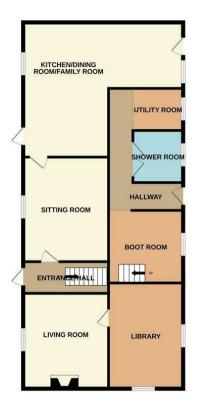

The interior of this beautifully presented property comprises the entrance hall with original feature staircase rising to the first floor, the spacious living room with a feature wood burner, library room with built in floor to ceiling shelving, sitting room with Inglenook fireplace and wood burner and access to the boot room, the fitted kitchen with dining area and a shower room on the ground floor. The first floor consists of 3 bedrooms, including the master bedroom with ensuite bathroom and the family bathroom. The exterior boasts a private rear garden, perfect for enjoying the summer months.

GROUND FLOOR 1ST FLOOR GUEST SUITE

Whilst every attempt has been made to ensure the accuracy of the floorplan contained here, measurements of doors, windows, rooms and any other items are approximate and no responsibility is taken for any error, omission or mis-statement. This plan is for illustrative purposes only and should be used as such by any prospective purchaser. The services, systems and appliances shown have not been tested and no guarantee as to their operability or efficiency can be given.