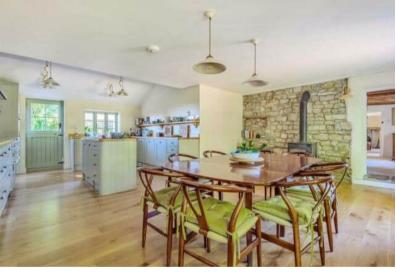

The interior of this beautifully presented property comprises the entrance hall with original feature staircase rising to the first floor, the spacious living room with a feature wood burner, library room with built in floor to ceiling shelving, sitting room with Inglenook fireplace and wood burner and access to the boot room, the fitted kitchen with dining area and a shower room on the ground floor. The first floor consists of 3 bedrooms, including the master bedroom with ensuite bathroom and the family bathroom. The exterior boasts a private rear garden, perfect for enjoying the summer months.