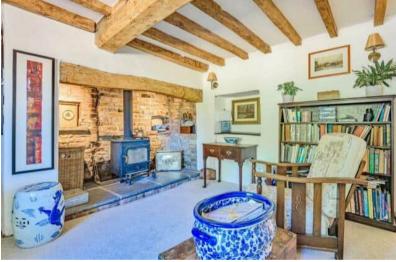

The interior of this beautifully presented property comprises the entrance hall with original feature staircase rising to the first floor, the spacious living room with a feature wood burner, library room with built in floor to ceiling shelving, sitting room with Inglenook fireplace and wood burner and access to the boot room, the fitted kitchen with dining area and a shower room on the ground floor. The first floor consists of 3 bedrooms, including the master bedroom with ensuite bathroom and the family bathroom. The exterior boasts a private rear garden, perfect for enjoying the summer months.