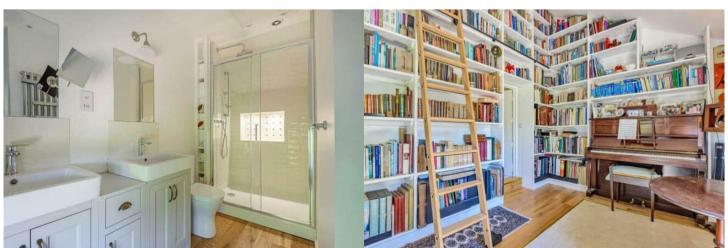

The interior of this beautifully presented property comprises the entrance hall with original feature staircase rising to the first floor, the spacious living room with a feature wood burner, library room with built in floor to ceiling shelving, sitting room with Inglenook fireplace and wood burner and access to the boot room, the fitted kitchen with dining area and a shower room on the ground floor. The first floor consists of 3 bedrooms, including the master bedroom with ensuite bathroom and the family bathroom. The exterior boasts a private rear garden, perfect for enjoying the summer months.