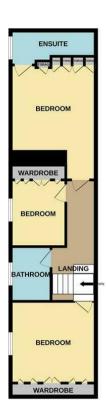

The interior of this beautifully presented property comprises the entrance hall with original feature staircase rising to the first floor, the spacious living room with a feature wood burner, library room with built in floor to ceiling shelving, sitting room with Inglenook fireplace and wood burner and access to the boot room, the fitted kitchen with dining area and a shower room on the ground floor. The first floor consists of 3 bedrooms, including the master bedroom with ensuite bathroom and the family bathroom. The exterior boasts a private rear garden, perfect for enjoying the summer months.

GROUND FLOOR 1ST FLOOR GUEST SUITE

Whilst every attempt has been made to ensure the accuracy of the floorplan contained here, measurements of doors, windows, rooms and any other items are approximate and no responsibility is taken for any error, omission or mis-statement. This plan is for illustrative purposes only and should be used as such by any prospective purchaser. The services, systems and appliances shown have not been tested and no guarantee as to their operability or efficiency can be given.