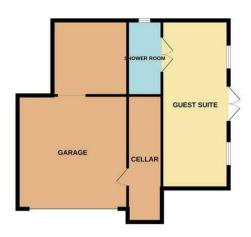

GROUND FLOOR 1ST FLOOR GUEST SUITE

Whilst every attempt has been made to ensure the accuracy of the floorplan contained here, measurements of doors, windows, rooms and any other items are approximate and no responsibility is taken for any error, omission or mis-statement. This plan is for illustrative purposes only and should be used as such by any prospective purchaser. The services, systems and appliances shown have not been tested and no guarantee as to their operability or efficiency can be given.