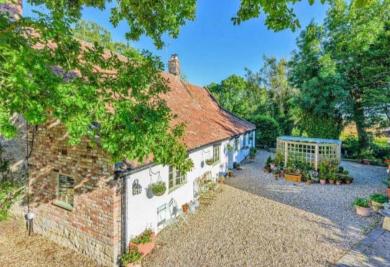

The property benefits from double glazing, oil central heating throughout and has off street parking available via the large gated driveway and detached garage. The council tax band is E. This is a Grade II Listed Building with origins from the 18th century.

The interior of this beautifully presented property comprises the entrance hall with original feature staircase rising to the first floor, the spacious living room with a feature wood burner, library room with built in floor to ceiling shelving, sitting room with Inglenook fireplace and wood burner and access to the boot room, the fitted kitchen with dining area and a shower room on the ground floor. The first floor consists of 3 bedrooms, including the master bedroom with ensuite bathroom and the family bathroom. The exterior boasts a private rear garden, perfect for enjoying the summer months.