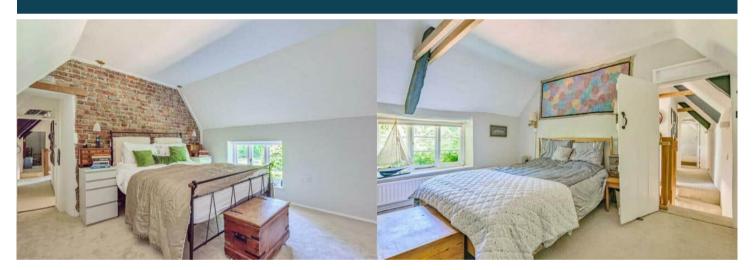

The interior of this beautifully presented property comprises the entrance hall with original feature staircase rising to the first floor, the spacious living room with a feature wood burner, library room with built in floor to ceiling shelving, sitting room with Inglenook fireplace and wood burner and access to the boot room, the fitted kitchen with dining area and a shower room on the ground floor. The first floor consists of 3 bedrooms, including the master bedroom with ensuite bathroom and the family bathroom. The exterior boasts a private rear garden, perfect for enjoying the summer months.