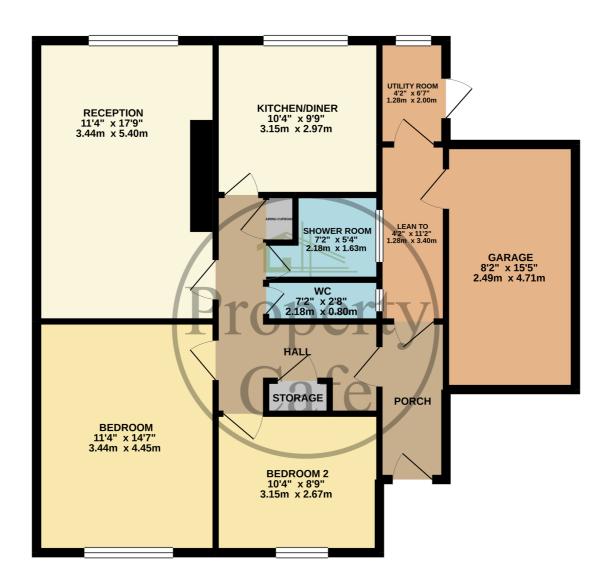

## GROUND FLOOR 931 sq.ft. (86.5 sq.m.) approx.

TOTAL FLOOR AREA: 931 sq.ft. (86.5 sq.m.) approx.

Whilst every attempt has been made to ensure the accuracy of the floorplan contained here, measurements of doors, windows, rooms and any other items are approximate and no responsibility is taken for any error, omission or mis-statement. This pain is for illustrative purposes only and should be used as such by any prospective purchaser. The services, systems and appliances shown have not been tested and no guarantee as to their operability or efficiency; can be given.

Made with Metropix ©2021.

A Well Presented Semi-Detached Bungalow \* Two Double Bedrooms \* South Facing Lounge-Diner \* Modern Shower Room \* South Facing Rear Garden \* Gas Central Heating \* Modern Kitchen & Shower Rm \* Utility Lobby & Single Garage \* Separate Cloakroom W.C \* Fully Double Glazed Throughout \* Separate Utility Area \* Sought After Chantry Location \* Neutrally Decorated Throughout \* Ample Off Road Parking \* Sold With No Chain!!