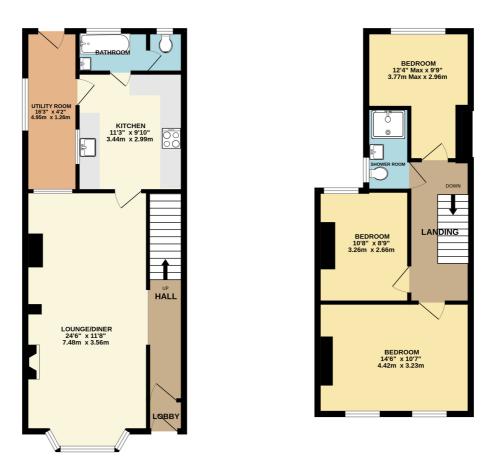

GROUND FLOOR 579 sq.ft. (53.8 sq.m.) approx. 1ST FLOOR 445 sq.ft. (41.3 sq.m.) approx.

TOTAL ELGORA REE: 1024 sq.ft (951 sq.m), approx. While very entempts besinn and/s or take the sociary of the disoptian contained here, resustainments of door, windows, rooms and any other terms are approximate and no responsibility is taken for any error, omission or mis-attement. This pain to its its its advance of the other lesisid and no guarantee and the second second second second second second second second second to the discount of the other lesistic and proposed second second second second and the second and the second s