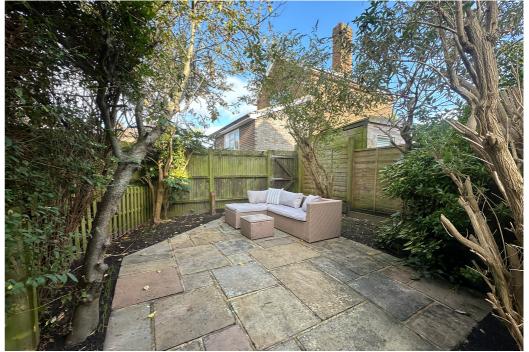

## Outside

The front of the property has a low maintenance garden, off-road parking and gated side access to the rear garden.

The rear garden offers a great deal of privacy and faces south-west in part. There is an area of lawn, a patio area ideal for alfresco dining and a garden shed.