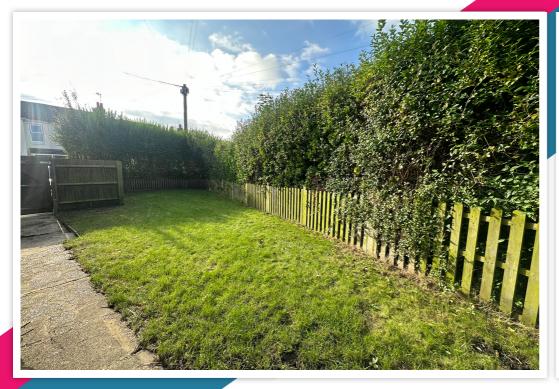

## Outside

The front of the property has a low maintenance garden, off-road parking and gated side access to the rear garden.

The rear garden offers a great deal of privacy and faces south-west in part. There is an area of lawn, a patio area ideal for alfresco dining and a garden shed.