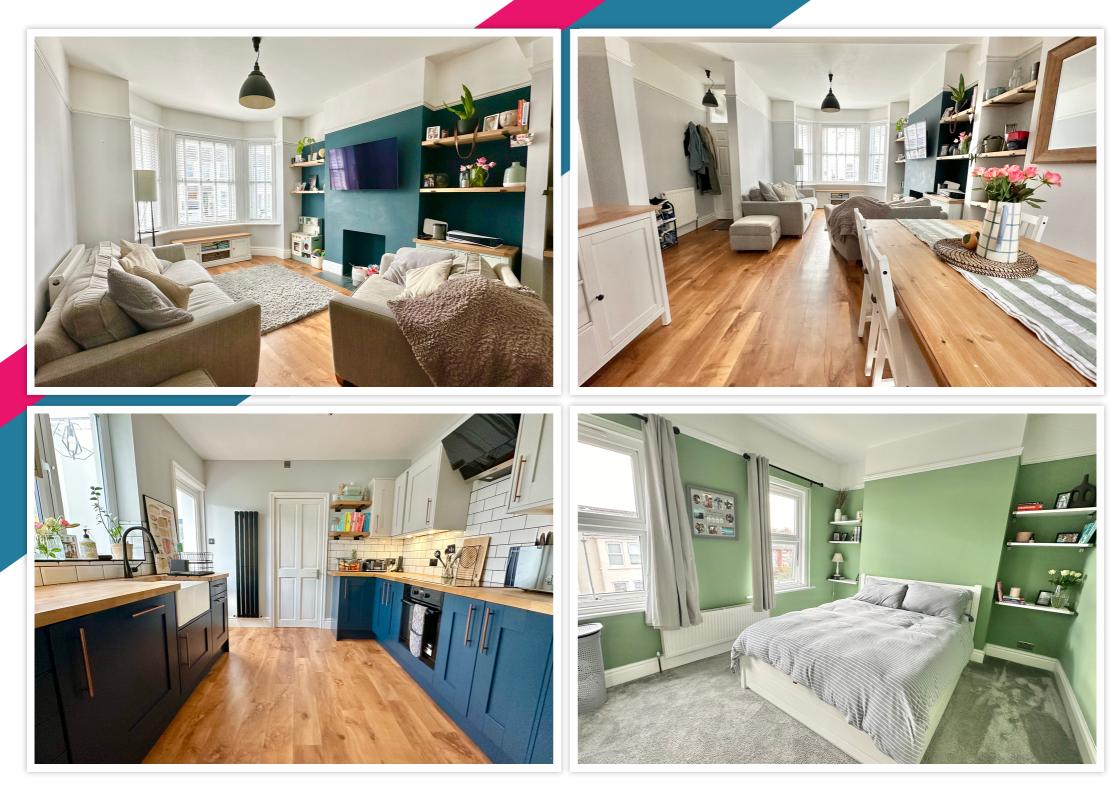

## AT A GLANCE...

A beautifully presented end-of-terrace house in the popular Chantry location just a mile from Bexhill Town Centre. The current owner has tastefully modernised the home in recent years, providing bright and spacious accommodation that includes; The dual-aspect lounge/dining room measures over 24 feet and features a bay window. Fitted with matching wall and base units, the modern kitchen is completed with solid oak countertops. Integrated appliances include an induction hob, fridge/freezer and dishwasher. Additionally, Karndean flooring covers most of the ground floor. Three goodsized bedrooms are located on the first floor together with a modern fitted shower room. A well-insulated loft and premium carpeting are also included on the first floor. Furthermore, the property features double glazing, gas central heating, data cabling throughout, upgraded radiators, new exterior rendering and many more improvements.

## **Key Features:**

- Modernised End Of Terrace House
- Spacious Lounge/Diner
- Off Road Parking
- Popular Chantry Location

- Three Bedrooms
- Two Bathrooms
- Gas Central Heating & Double
  Glazing
- Close To Schools